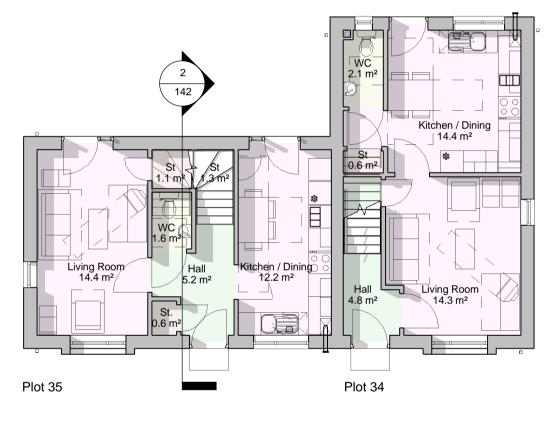

**Right** 1:100

© BOWKER SADLER PARTNERSHIP LIMITED ■ THIS DRAWING IS THE SUBJECT OF COPYRIGHT WHICH VESTS IN THIS DRAWING IS THE SUBJECT OF COPYRIGHT WHICH VESTS IN BOWKER SADLER PARTNERSHIP LIMITED. IT IS AN INFRINGEMENT OF COPYRIGHT TO REPRODUCE THIS DRAWING, BY WHATEVER MEANS, INCLUDING ELECTRONIC, WITHOUT THE EXPRESS WRITTEN CONSENT OF BOWKER SADLER PARTNERSHIP LIMITED WHICH RESERVES ALL ITS RIGHTS BOWKER SADLER PARTNERSHIP LIMITED ASSERTS ITS RIGHTS TO BE IDENTIFIED AS THE AUTHOR OF THIS DESIGN

- DRAWING NOT TO BE SCALED. ■ REPORT ERRORS & OMISSIONS TO ARCHITECT.
- CHECK ALL DIMENSIONS ON SITE DRAWING TO BE READ IN CONJUNCTION WITH THE HEALTH AND SAFETY PLAN AND ALL RELEVANT RISK ASSESSMENTS

## **Materials Key**

1:100

Marshalls Cromwell Pitched Face, Weathered 140mm co