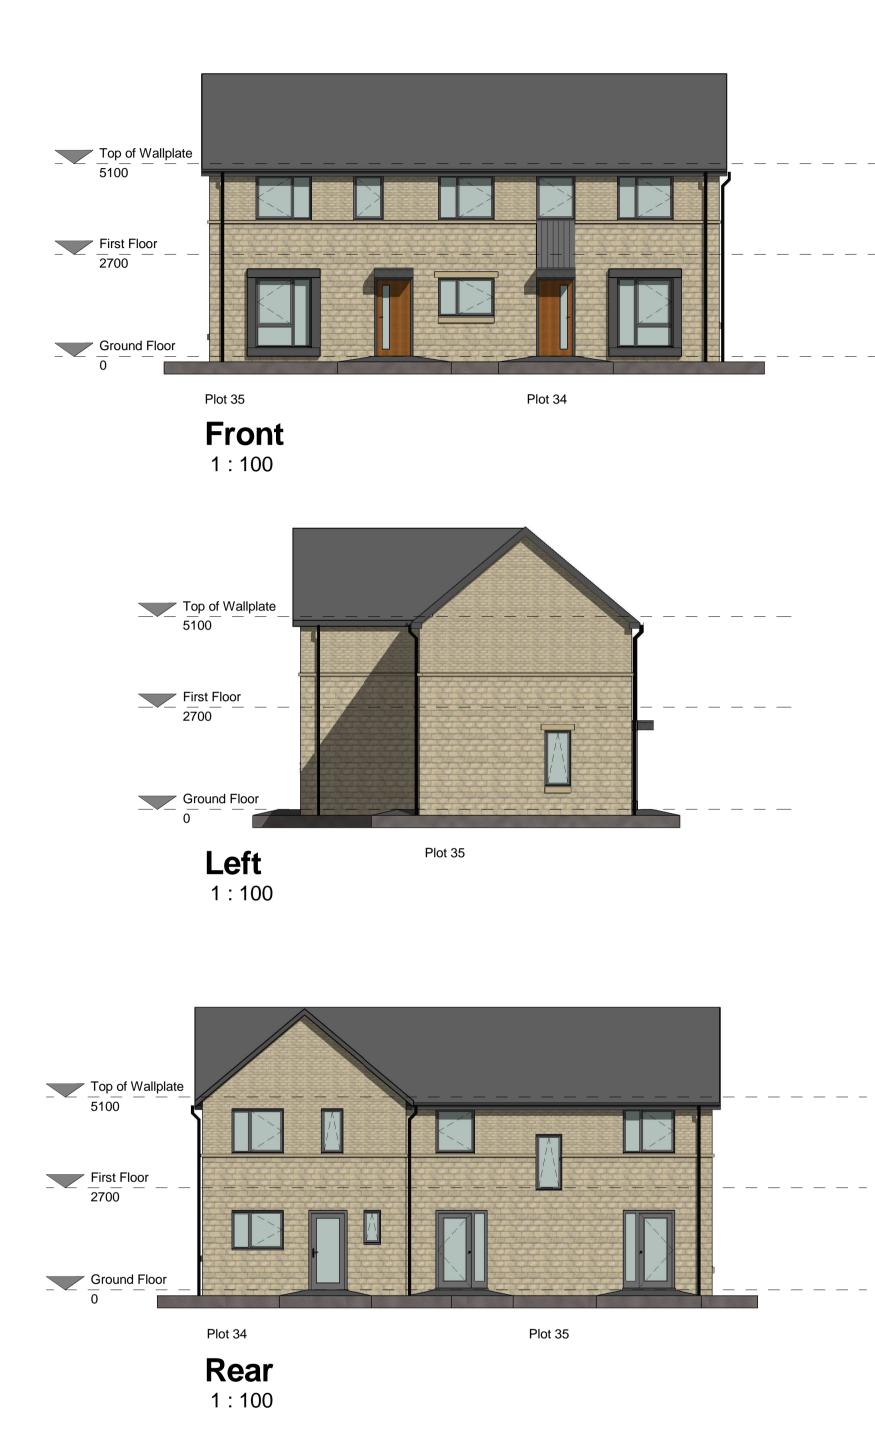

## **Materials Key**

1:100

Marshalls Cromwell Pitched Face, Weathered 140mm course

Marshalls Cromwell Pitched Face, Weathered 65mm course, with 65mm artstone band/cill under

UPVC Windows, grey RAL 7016, artstone cills and heads where indicated on elevations

UPVC Door frame, grey RAL 7016 with timber effect door panel, grey canopy above

Marley Eternit Cedral Weatherboard cladding, grey TBC

Marley Eternit Rivendale fibre cement slate, Blue Black

| A                                                                                                                                                                       | 30/06/2010           | 6 KLM Ston         | e face finish amen              | ded.          | CL                 |
|-------------------------------------------------------------------------------------------------------------------------------------------------------------------------|----------------------|--------------------|---------------------------------|---------------|--------------------|
| REV.                                                                                                                                                                    | DATE                 | DRN.               |                                 |               | CHKD.              |
| PROJECT<br>Marsh Lane, New Mills                                                                                                                                        |                      |                    |                                 |               |                    |
| Forrest / TGP                                                                                                                                                           |                      |                    |                                 |               |                    |
| Block 17 Plans and Elevations                                                                                                                                           |                      |                    |                                 |               |                    |
| SCA<br>1:                                                                                                                                                               | LE<br>100            | SHEET SIZE<br>@ A1 | DRAWN<br>KLM                    | CHECKED<br>CL | DATE<br>14/06/2016 |
| BOWKER SADLER ARCHITECTURE<br>A: Hatherlow House, Hatherlow, Romiley, Stockport SK6 3DY<br>T: 0161 406 7333<br>E: bsp@bowker-sadler.co.uk<br>W: www.bowker-sadler.co.uk |                      |                    |                                 |               |                    |
| JOB 1                                                                                                                                                                   | <sup>№</sup><br>5-03 | 8                  | $\frac{\text{DRAWING No}}{142}$ |               |                    |
| status<br>Planning                                                                                                                                                      |                      |                    |                                 |               |                    |
| D                                                                                                                                                                       | uildii               | og Inf             | ormatio                         | on Mod        | dolina             |