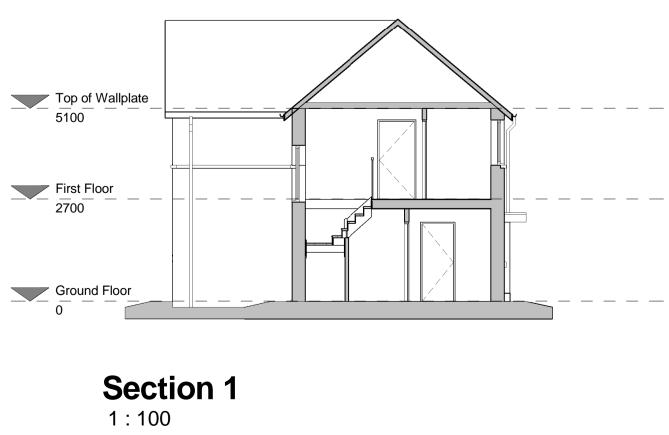

**Right** 1:100

© BOWKER SADLER PARTNERSHIP LIMITED ■ THIS DRAWING IS THE SUBJECT OF COPYRIGHT WHICH VESTS IN THIS DRAWING IS THE SUBJECT OF COPYRIGHT WHICH VESTS IN BOWKER SADLER PARTNERSHIP LIMITED. IT IS AN INFRINGEMENT OF COPYRIGHT TO REPRODUCE THIS DRAWING, BY WHATEVER MEANS, INCLUDING ELECTRONIC, WITHOUT THE EXPRESS WRITTEN CONSENT OF BOWKER SADLER PARTNERSHIP LIMITED WHICH RESERVES ALL ITS RIGHTS BOWKER SADLER PARTNERSHIP LIMITED ASSERTS ITS RIGHTS TO BE IDENTIFIED AS THE AUTHOR OF THIS DESIGN

- DRAWING NOT TO BE SCALED. ■ REPORT ERRORS & OMISSIONS TO ARCHITECT.
- CHECK ALL DIMENSIONS ON SITE DRAWING TO BE READ IN CONJUNCTION WITH THE HEALTH AND SAFETY PLAN AND ALL RELEVANT RISK ASSESSMENTS

## **Materials Key**

1:100

Marshalls Cromwell Pitched Face, Weathered 140mm course