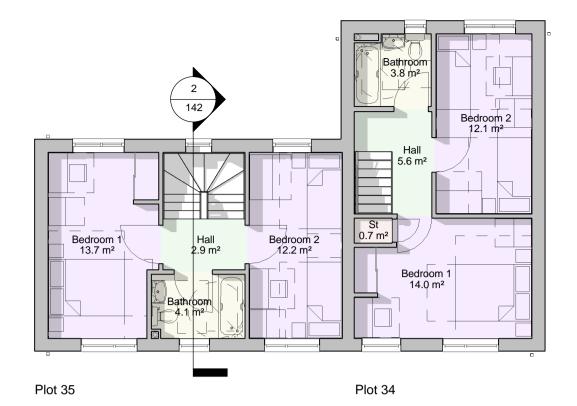

**Right** 1:100

© BOWKER SADLER PARTNERSHIP LIMITED ■ THIS DRAWING IS THE SUBJECT OF COPYRIGHT WHICH VESTS IN THIS DRAWING IS THE SUBJECT OF COPYRIGHT WHICH VESTS IN BOWKER SADLER PARTNERSHIP LIMITED. IT IS AN INFRINGEMENT OF COPYRIGHT TO REPRODUCE THIS DRAWING, BY WHATEVER MEANS, INCLUDING ELECTRONIC, WITHOUT THE EXPRESS WRITTEN CONSENT OF BOWKER SADLER PARTNERSHIP LIMITED WHICH RESERVES ALL ITS RIGHTS BOWKER SADLER PARTNERSHIP LIMITED ASSERTS ITS RIGHTS TO BE IDENTIFIED AS THE AUTHOR OF THIS DESIGN

- DRAWING NOT TO BE SCALED. ■ REPORT ERRORS & OMISSIONS TO ARCHITECT.
- CHECK ALL DIMENSIONS ON SITE DRAWING TO BE READ IN CONJUNCTION WITH THE HEALTH AND SAFETY PLAN AND ALL RELEVANT RISK ASSESSMENTS

## **Materials Key**

1:100

Marshalls Cromwell Pitched Face, Weathered 140m