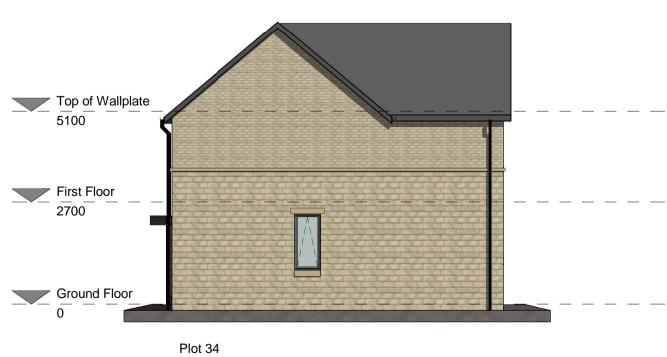

**Right** 1:100

© BOWKER SADLER PARTNERSHIP LIMITED ■ THIS DRAWING IS THE SUBJECT OF COPYRIGHT WHICH VESTS IN THIS DRAWING IS THE SUBJECT OF COPYRIGHT WHICH VESTS IN BOWKER SADLER PARTNERSHIP LIMITED. IT IS AN INFRINGEMENT OF COPYRIGHT TO REPRODUCE THIS DRAWING, BY WHATEVER MEANS, INCLUDING ELECTRONIC, WITHOUT THE EXPRESS WRITTEN CONSENT OF BOWKER SADLER PARTNERSHIP LIMITED WHICH RESERVES ALL ITS RIGHTS BOWKER SADLER PARTNERSHIP LIMITED ASSERTS ITS RIGHTS TO BE IDENTIFIED AS THE AUTHOR OF THIS DESIGN

- DRAWING NOT TO BE SCALED. ■ REPORT ERRORS & OMISSIONS TO ARCHITECT.
- CHECK ALL DIMENSIONS ON SITE DRAWING TO BE READ IN CONJUNCTION WITH THE HEALTH AND SAFETY PLAN AND ALL RELEVANT RISK ASSESSMENTS

## **Materials Key**

1:100

Marshalls Cromwell Pitched Face, Weathered 140mm course