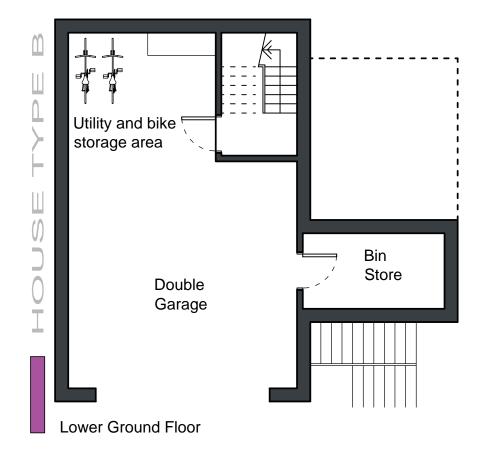

First Floor

Second Floor

Kitchen Living Room Dining Room WC

**Ground Floor** 

- General Notes

  01: Dimensions must not be scaled from this drawing. If in doubt, please ask.

  02: All dimensions are in millimetres unless noted otherwise.