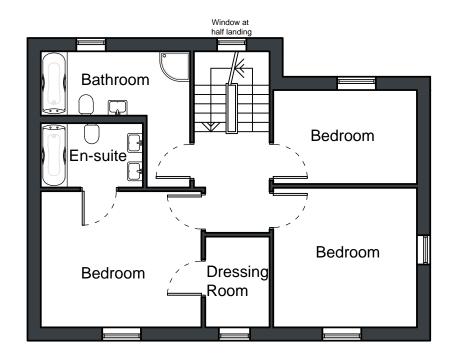

First Floor

Second Floor

Kitchen Living Room Dining Room WC

**Ground Floor** 

- General Notes

  01: Dimensions must not be scaled from this drawing. If in doubt, please ask.

  02: All dimensions are in millimetres unless noted otherwise.