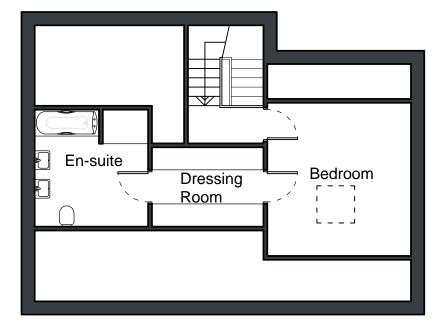

First Floor

Second Floor

Kitchen Living Room Dining Room WC

**Ground Floor** 

- General Notes

  01: Dimensions must not be scaled from this drawing. If in doubt, please ask.

  02: All dimensions are in millimetres unless noted otherwise.