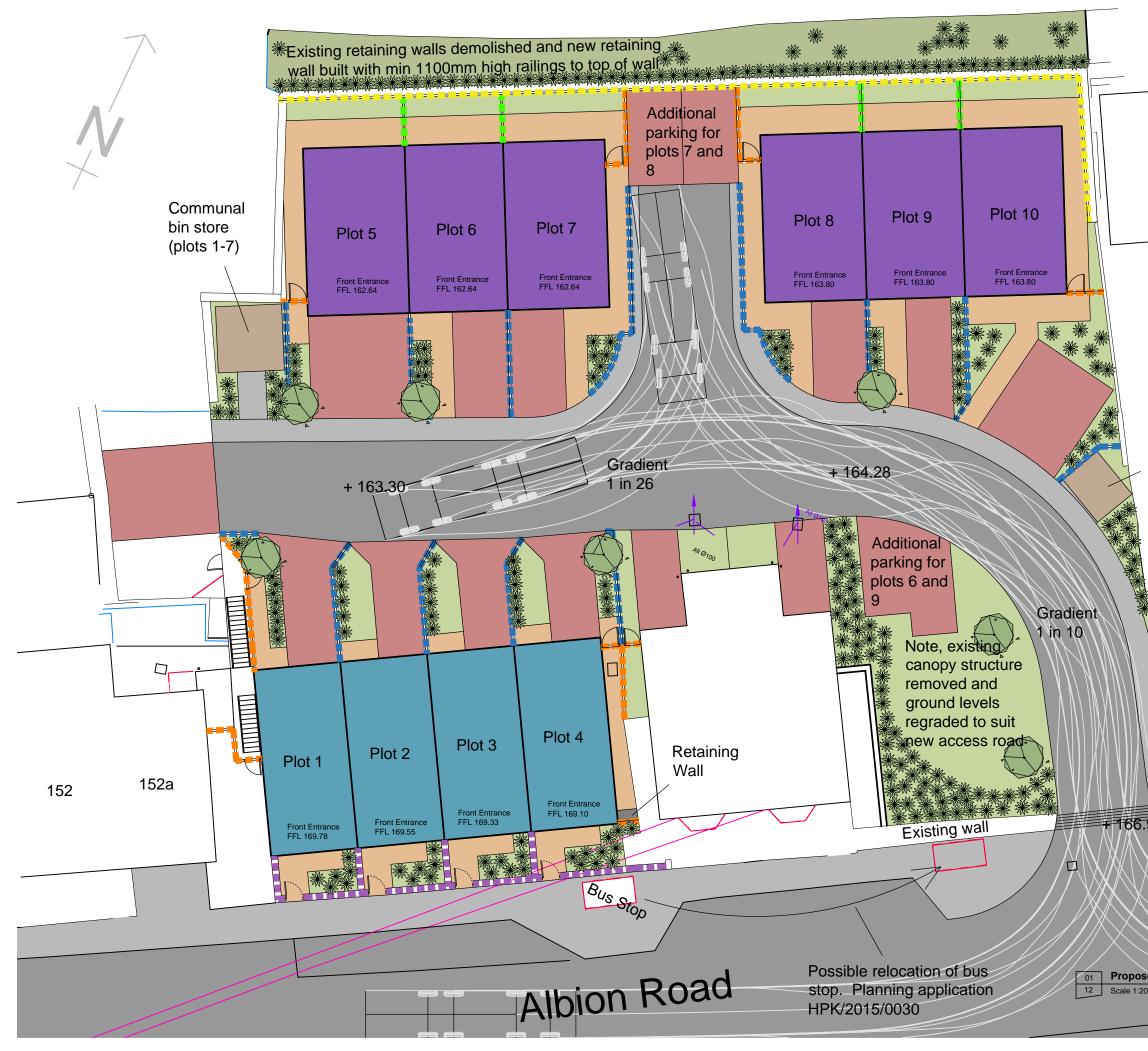

|                                       | 02: All dimens<br>03: All dimens<br>04: TADW An<br>05: Copyright                        | s<br>ns must not be scaled from<br>sions are in millimetres unle<br>sions should be verified on a<br>chitects shall be notified in a<br>to remain the property of T.<br>right, Designs and Patents a       | ss noted otherwi<br>site before proce<br>writing of any dis<br>ADW Architects          | se.<br>eding with<br>crepancie | n the work.<br>Is. |
|---------------------------------------|-----------------------------------------------------------------------------------------|------------------------------------------------------------------------------------------------------------------------------------------------------------------------------------------------------------|----------------------------------------------------------------------------------------|--------------------------------|--------------------|
|                                       | Legend                                                                                  |                                                                                                                                                                                                            |                                                                                        |                                |                    |
|                                       |                                                                                         | Boundary Typ<br>Type A (Front E<br>- 900mm high s<br>stone from exis                                                                                                                                       | Boundaries F<br>tone wall, us                                                          | sing sal                       | vaged              |
|                                       |                                                                                         | Type B<br>- 900mm high powder coated (RAL 7015)<br>metal railings<br>Note - where adjacent to higher<br>boundary treatments a transitional panel<br>will be installed                                      |                                                                                        |                                |                    |
|                                       | -                                                                                       | Type C<br>- 1100mm high<br>7015) metal rai                                                                                                                                                                 |                                                                                        | ted (RA                        | L                  |
|                                       |                                                                                         | Type D (Rear B<br>-1800mm high o<br>timber fencing v<br>gravel boards                                                                                                                                      | overall close                                                                          |                                |                    |
|                                       |                                                                                         | Type E (Rear B<br>- 1800mm high<br>first panel from<br>high fence with<br>concrete posts                                                                                                                   | overall timbe<br>building, the<br>600mm trelli                                         | er fence<br>n 1200<br>s, PC    |                    |
| Communal<br>bin store<br>(plots 8-10) |                                                                                         |                                                                                                                                                                                                            |                                                                                        |                                |                    |
|                                       | P6 2-25V                                                                                | ile tracking shown for Pheor<br>V (FM12) Chassis Bin Lorry                                                                                                                                                 | 26.07.16                                                                               | АМ                             | GN                 |
|                                       |                                                                                         | ng head increased                                                                                                                                                                                          | 26.07.16                                                                               | AM                             | GN<br>GN           |
|                                       |                                                                                         | ional parking spaces indicat                                                                                                                                                                               |                                                                                        | AM                             | GN                 |
|                                       | P2 Soft la                                                                              | andscaping indicated                                                                                                                                                                                       | 29.04.16                                                                               | AM                             | GN                 |
|                                       | P1 Draw                                                                                 | n                                                                                                                                                                                                          | 03.12.15                                                                               | AM                             |                    |
|                                       | Issue Descr                                                                             | iption                                                                                                                                                                                                     | 1                                                                                      |                                | GN                 |
|                                       |                                                                                         |                                                                                                                                                                                                            | Date                                                                                   | Drawn                          | GN<br>Checked      |
|                                       | Drawing St                                                                              |                                                                                                                                                                                                            |                                                                                        |                                | Checked            |
|                                       | Drawing St                                                                              | tatus<br>g   T - Tender   C - Cor                                                                                                                                                                          |                                                                                        |                                | Checked            |
|                                       | P - Planning<br>For Ap                                                                  | tatus<br>g   T - Tender   C - Cor                                                                                                                                                                          | nstruction   R                                                                         | - As Re                        | Checked            |
|                                       | Prawing Si<br>P - Planning<br>For Ap                                                    | tatus<br>g   T - Tender   C - Cor<br>pproval                                                                                                                                                               | nstruction   R                                                                         | - As Re                        | Checked            |
|                                       | Praving Si<br>P - Planning<br>For Ap                                                    | tatus<br>g   T - Tender   C - Cor<br>oproval<br>dw arch<br>Six SL Petersgat<br>6158 Fx 0161 480 8342 m<br>Treville Proper<br>Saw Mills, Nev                                                                | nstruction   R<br>nitects<br>e Stockport Chr<br>ail@tadw.co.uk<br>ties Ltd.<br>/ Mills | - As Re                        | Checked            |
|                                       | Prawing Si<br>P - Planning<br>For Ap                                                    | tatus<br>g   T - Tender   C - Cor<br>oproval<br>dw arch<br>Six St. Petersgat<br>6158 Fx 0161 480 8342 m<br>Treville Proper                                                                                 | nstruction   R<br>nitects<br>e Stockport Chr<br>ail@tadw.co.uk<br>ties Ltd.<br>/ Mills | - As Re                        | Checked            |
| d Site Plan                           | Preving Si<br>P - Planning<br>For Ap<br>The 0161 477<br>Client<br>Job<br>Title<br>Scale | tatus<br>g   T - Tender   C - Cor<br>oproval<br>dw arch<br>Six St. Petersgat<br>6158 Fx 0161 480 8342 m<br>Treville Proper<br>Saw Mills, New<br>Proposed Site<br>1:200 @ A3<br>m PDF files may not be to s | e Stockport Chail@tadw.co.uk<br>ties Ltd.<br>/ Mills<br>Plan                           | - As Re                        | Checked            |
| D<br>D<br>D<br>D<br>Site Plan<br>@ A3 | Preving Si<br>P - Planning<br>For Ap<br>The 0161 477<br>Client<br>Job<br>Title<br>Scale | tatus<br>g   T - Tender   C - Cor<br>oproval<br>dw arch<br>Six St. Petersgat<br>6158 Fx 0161 480 8342 m<br>Treville Proper<br>Saw Mills, Nev<br>Proposed Site<br>1:200 @ A3                                | e Stockport Chail@tadw.co.uk<br>ties Ltd.<br>/ Mills<br>Plan                           | - As Re                        | Checked            |