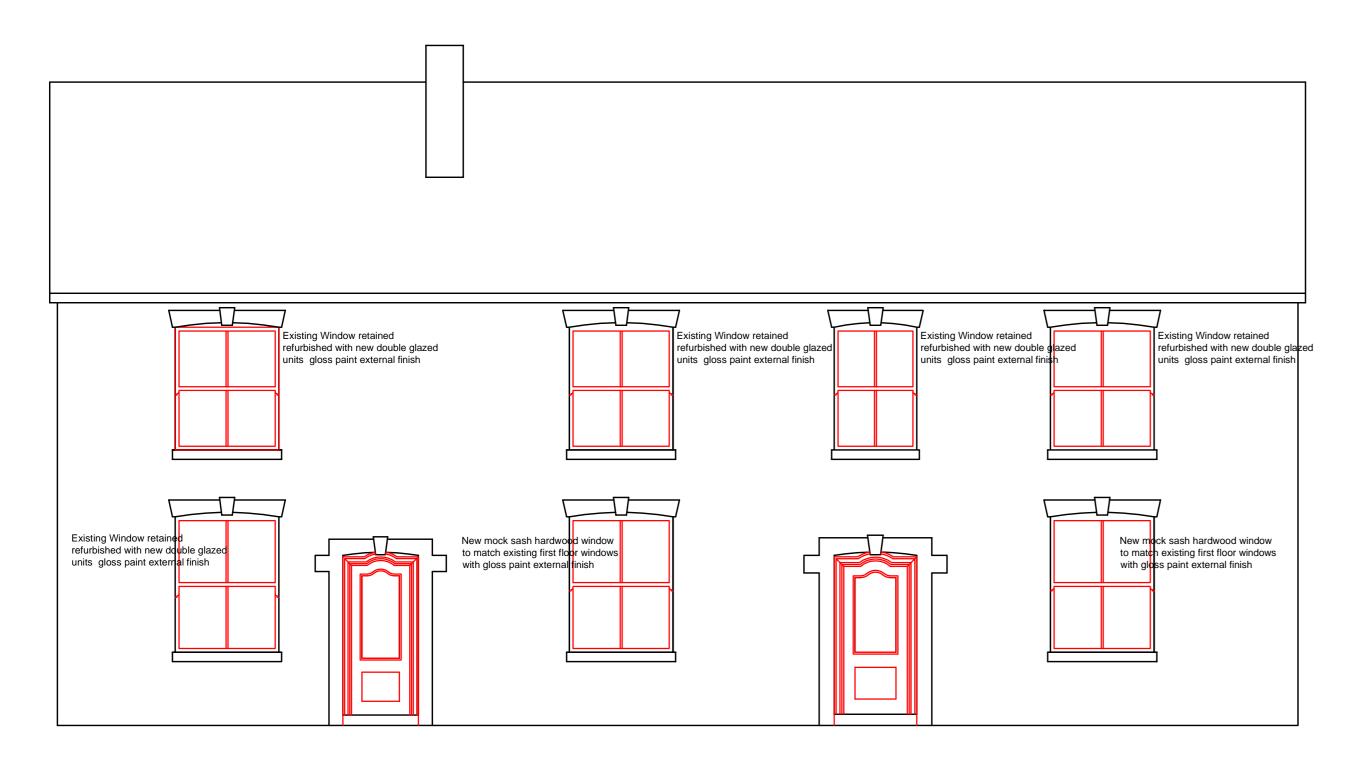

Proposed East elevation

Proposed West elevation

## **EXTERNAL PAINT FINISHES**

EXISTING TIMBER SOFFITS ANFD FACIAS TO BE PAINTED BLACK GLOSS(ral 9005jet black) RAIN WATERGOODS ETC TO BE BLACK GLOSS(ral 9005jet black) WINDOOWS TOEAST & SOUTH ELEVATION TO RECIVE TWO COATES OF CREAM GLOSS(ral

9001 cream)

WEST ELEVATION WINDOWS AND DOORS TO BE WHITE UPVC(ral 9003signal white) EXISTING AND PROPOSEDENTRANCE DOORS TO BE BLACK GLOSS(ral 9005jet black) WITH CROME DOOR FURNITURE

EXISTING FRONT DOOR TO BE REFURBISHED WITH NEW GLAZEING AND DOOR FURNITURE EXISTING TIMBERWORK REPARED WERE NESSESARY SANDED TO RECIVE MIN TWO COATS OF PRIMER AND TWO COATES OF GLOSS PAINT TO EXTERNAL FINISH