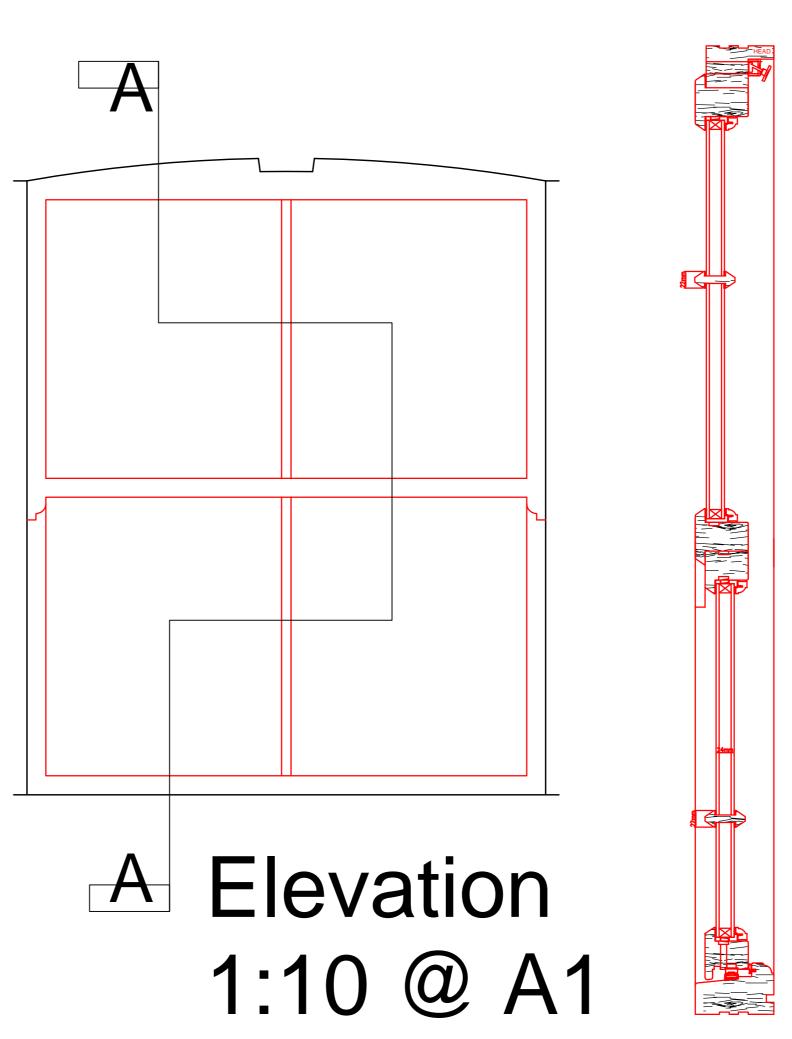

## section A~A 1:5 @ A1

NEW FRONT DOOR IN NEW OPENING TO HAVE ARTSTONE SUROUND PAINTED TO MATCH **EXISTING ADJACENT ENTRANCE** NEW DOOR AND FRAME TO BE **GLOSS PAINTED** HARDWOODTIMBER PANELS GLAZEING AND DETAILS TO MATCH EXISTING ADJACENT ENTRANCE DOOR

PROPOSED NEW FRONT DOOR

Proposed south elevation

REV: A ral colour references adde 21st July SRB

0161 406 6936 077406 21999 stava@radfarnAS sa ulz