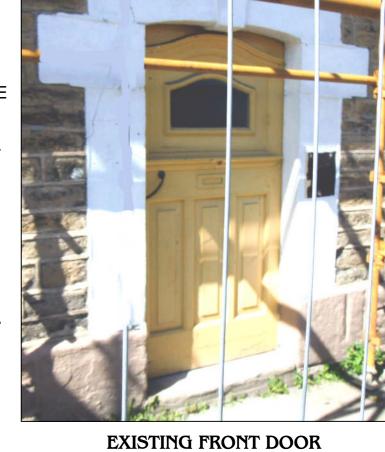

9001 cream)

WEST ELEVATION WINDOWS AND DOORS TO BE WHITE UPVC(ral 9003signal white) EXISTING AND PROPOSEDENTRANCE DOORS TO BE BLACK GLOSS(ral 9005jet black) WITH CROME DOOR FURNITURE

EXISTING FRONT DOOR TO BE REFURBISHED WITH NEW GLAZEING AND DOOR FURNITURE EXISTING TIMBERWORK REPARED WERE NESSESARY SANDED TO RECIVE MIN TWO COATS OF PRIMER AND TWO COATES OF GLOSS PAINT TO EXTERNAL FINISH