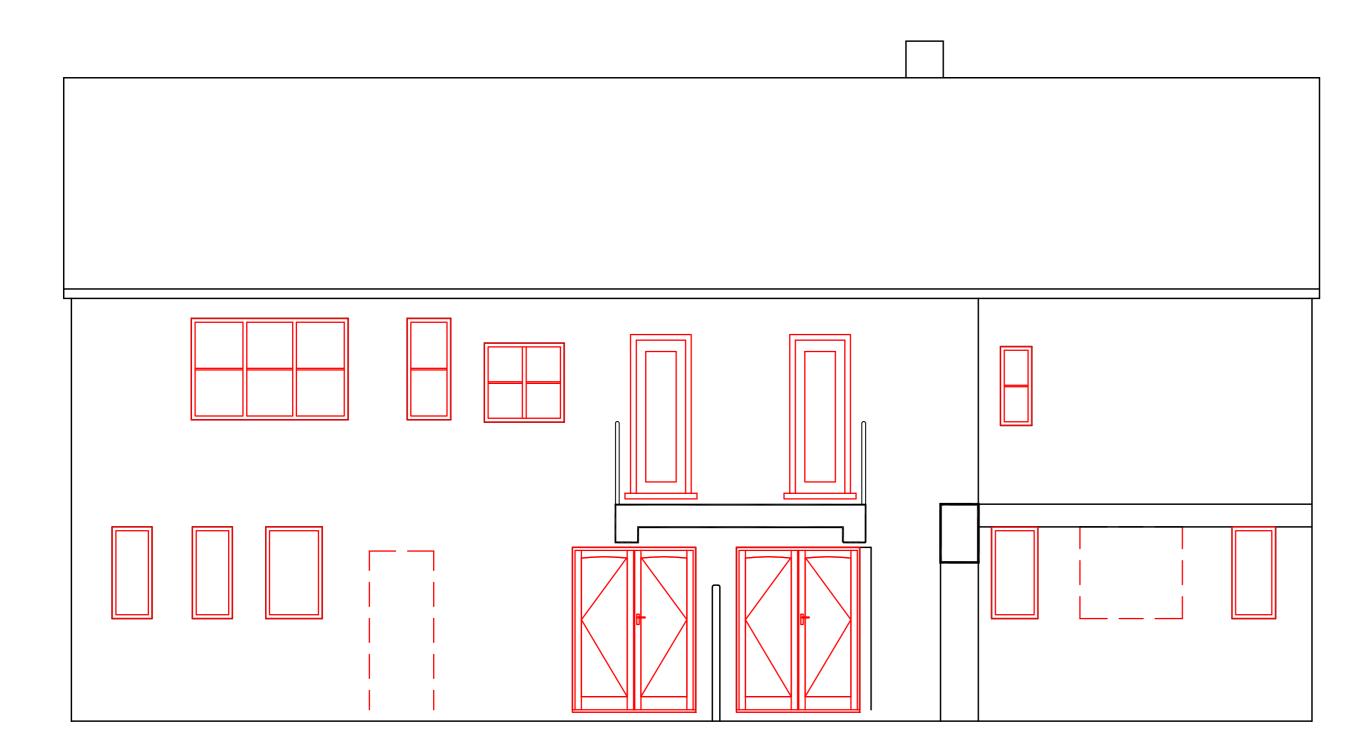

Proposed East elevation



Proposed West elevation

## **EXTERNAL PAINT FINISHES**

EXISTING TIMBER SOFFITS ANFD FACIAS TO BE PAINTED BLACK GLOSS(ral 9005jet black) RAIN WATERGOODS ETC TO BE BLACK GLOSS(ral 9005jet black) WINDOOWS TOEAST & SOUTH ELEVATION TO RECIVE TWO COATES OF CREAM GLOSS(ral

9001 cream)

WEST ELEVATION WINDOWS AND DOORS TO BE WHITE UPVC(ral 9003signal white) EXISTING AND PROPOSEDENTRANCE DOORS TO BE BLACK GLOSS(ral 9005jet black) WITH CROME DOOR FURNITURE



EXISTING FRONT DOOR TO BE REFURBISHED WITH NEW GLAZEING AND DOOR FURNITURE EXISTING TIMBERWORK REPARED WERE NESSESARY SANDED TO RECIVE MIN TWO COATS OF PRIMER AND TWO COATES OF GLOSS PAINT TO EXTERNAL FINISH

## section A~A 1:5 @ A1



NEW FRONT DOOR IN NEW OPENING TO HAVE ARTSTONE SUROUND PAINTED TO MATCH **EXISTING ADJACENT ENTRANCE** NE