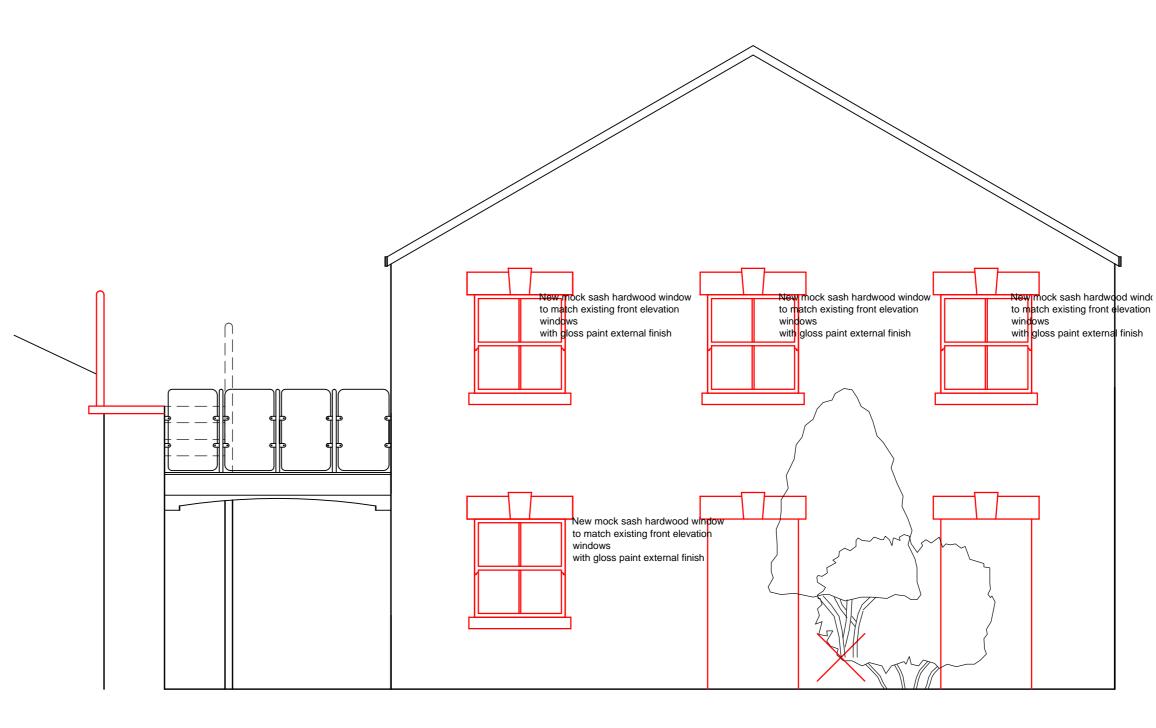

## **EXTERNAL PAINT FINISHES**

EXISTING TIMBER SOFFITS ANFD FACIAS TO BE PAINTED BLACK GLOSS(ral 9005jet black) RAIN WATERGOODS ETC TO BE BLACK GLOSS(ral 9005jet black) WINDOOWS TOEAST & SOUTH ELEVATION TO RECIVE TWO COATES OF CREAM GLOSS(ral

9001 cream)

WEST ELEVATION WINDOWS AND DOORS TO BE WHITE UPVC(ral 9003signal white) EXISTING AND PROPOSEDENTRANCE DOORS TO BE BLACK GLOSS(ral 9005jet black) WITH CROME DOOR FURNITURE

EXISTING FRONT DOOR TO BE REFURBISHED WITH NEW GLAZEING AND DOOR FURNITURE EXISTING TIMBERWORK REPARED WERE NESSESARY SANDED TO RECIVE MIN TWO COATS OF PRIMER AND TWO COATES OF GLOSS PAINT TO EXTERNAL FINISH