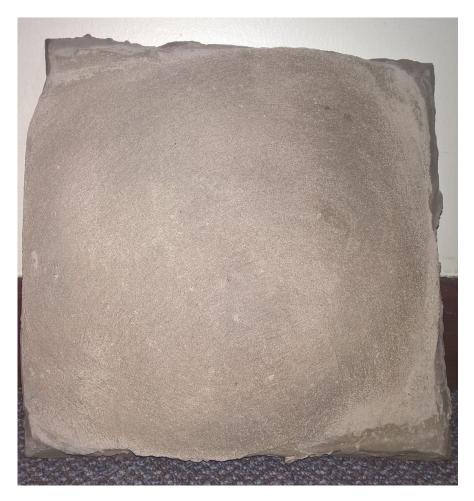

## **Photomontage of material samples**

Coursed stone for front elevation and cast stone for headers, cills and mullions

Indian flagstone paving

PLANMART ARCHITECTURAL DESIGN CONSULTANTS
9 GEORGE STREET, GLOSSOP, DERBYSHIRE SK13 8AY. TELEPHONE:01457 863153
EMAIL: info@planmart.co.uk, WEB: www.planmart.co.uk