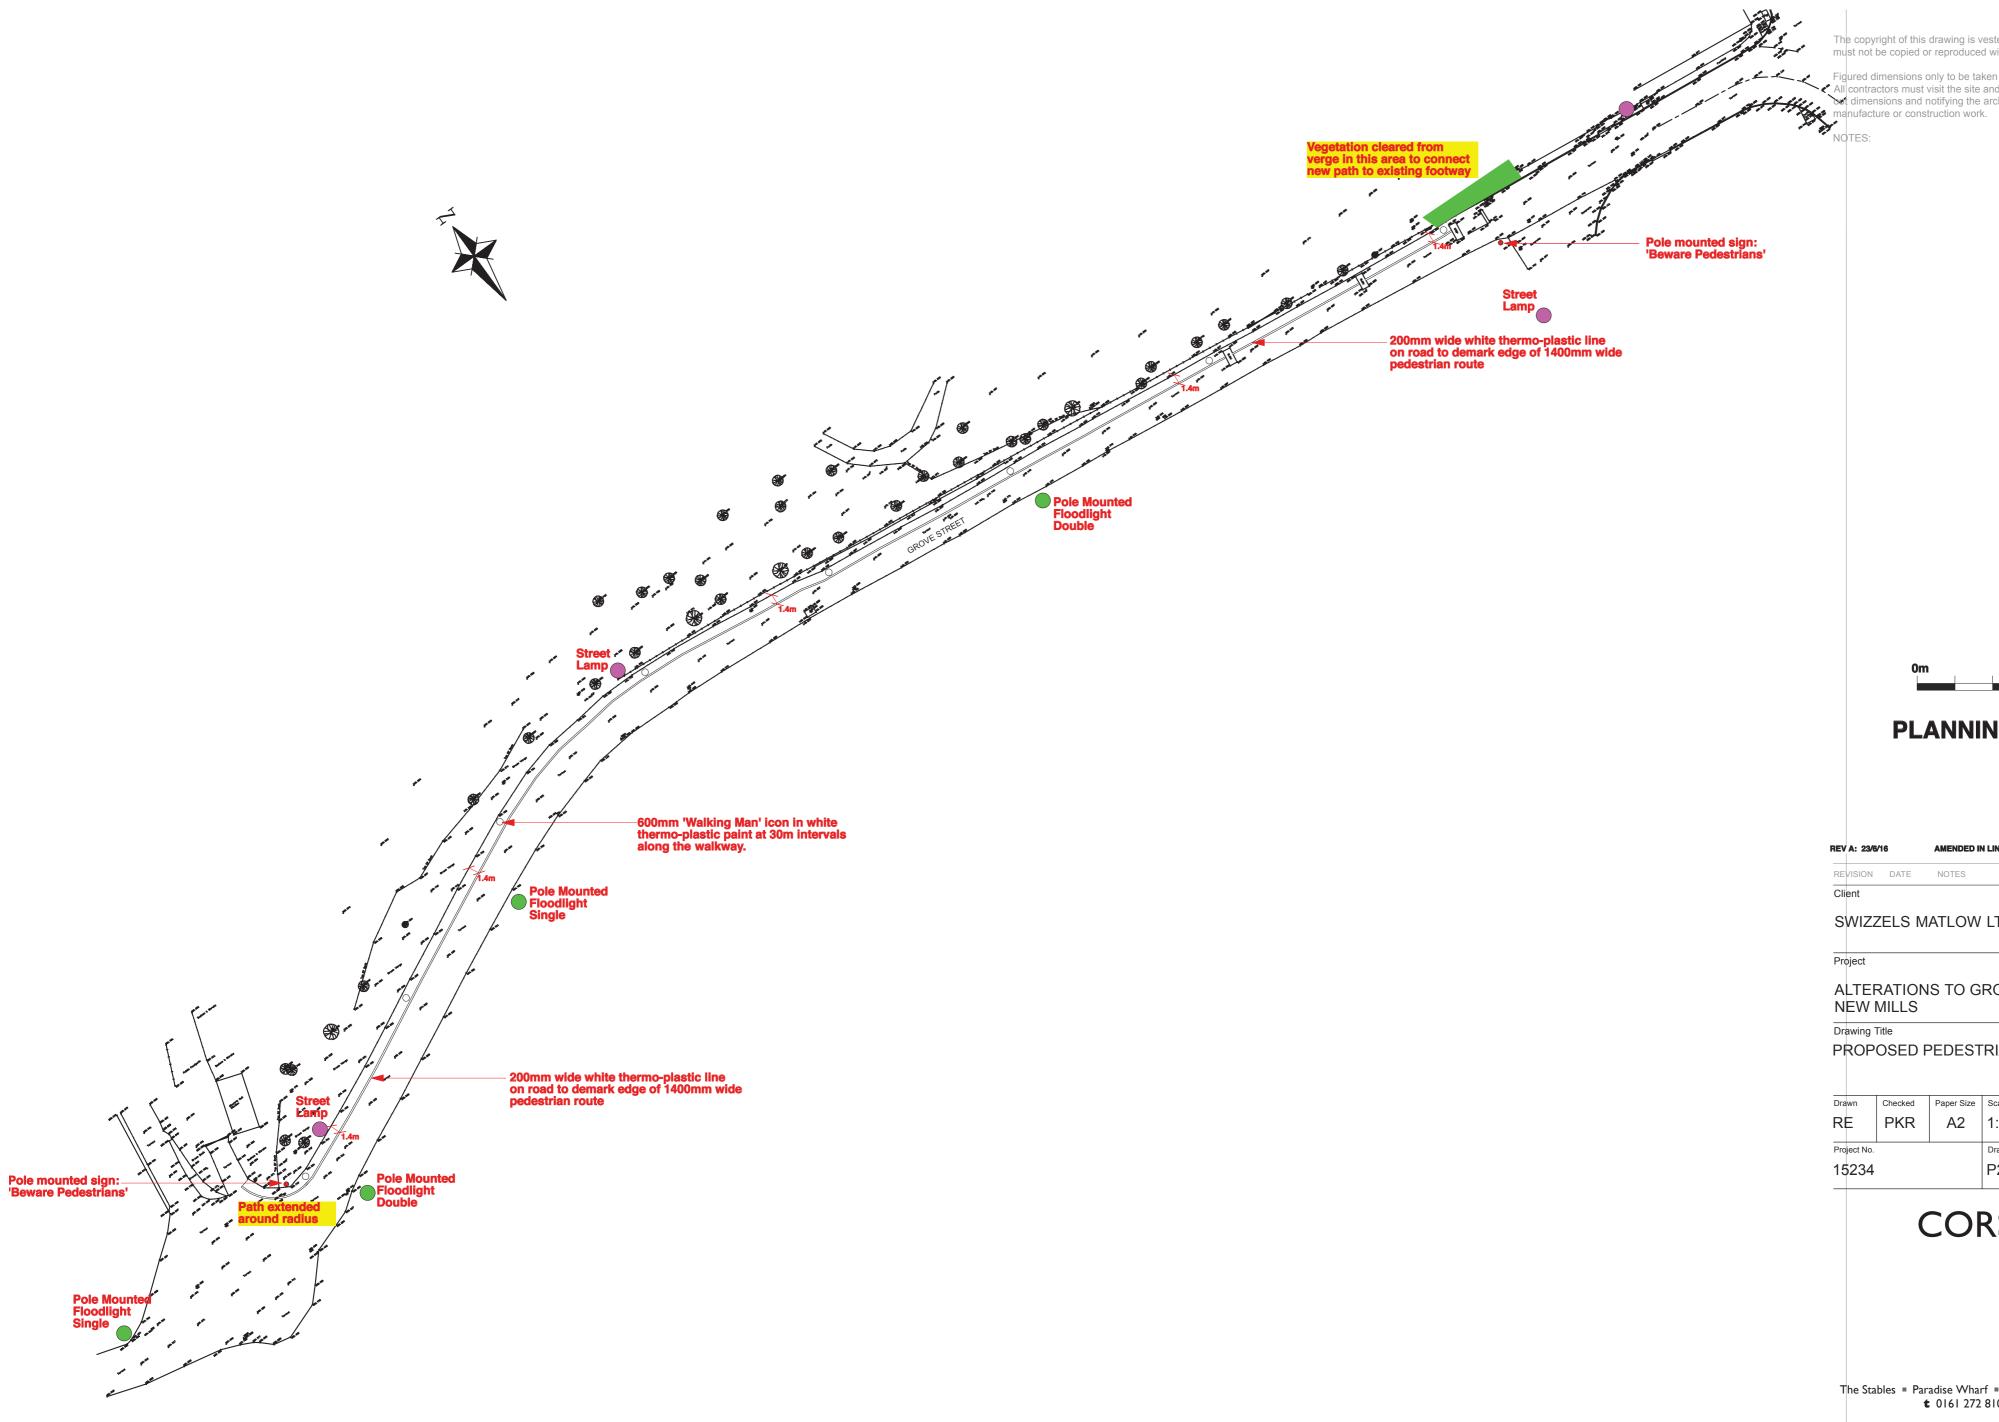

## PLANNING DRAWING

REV A: 23/6/16 AMENDED IN LINE WITH TRAFFIC & SAFETY OFFICER'S COMMENTS

CHK

SWIZZELS MATLOW LTD

## Project

ALTERATIONS TO GROVE MILL NEW MILLS

Drawing Title

PROPOSED PEDESTRIAN SAFETY WORKS

| Project No.<br>15234 |         |            | Drawing No.<br>P200 |         | Revision |
|----------------------|---------|------------|---------------------|---------|----------|
| RE                   | PKR     | A2         | 1:500               | 19/4/16 |          |
| Drawn                | Checked | Paper Size | Scale               | Date    |          |