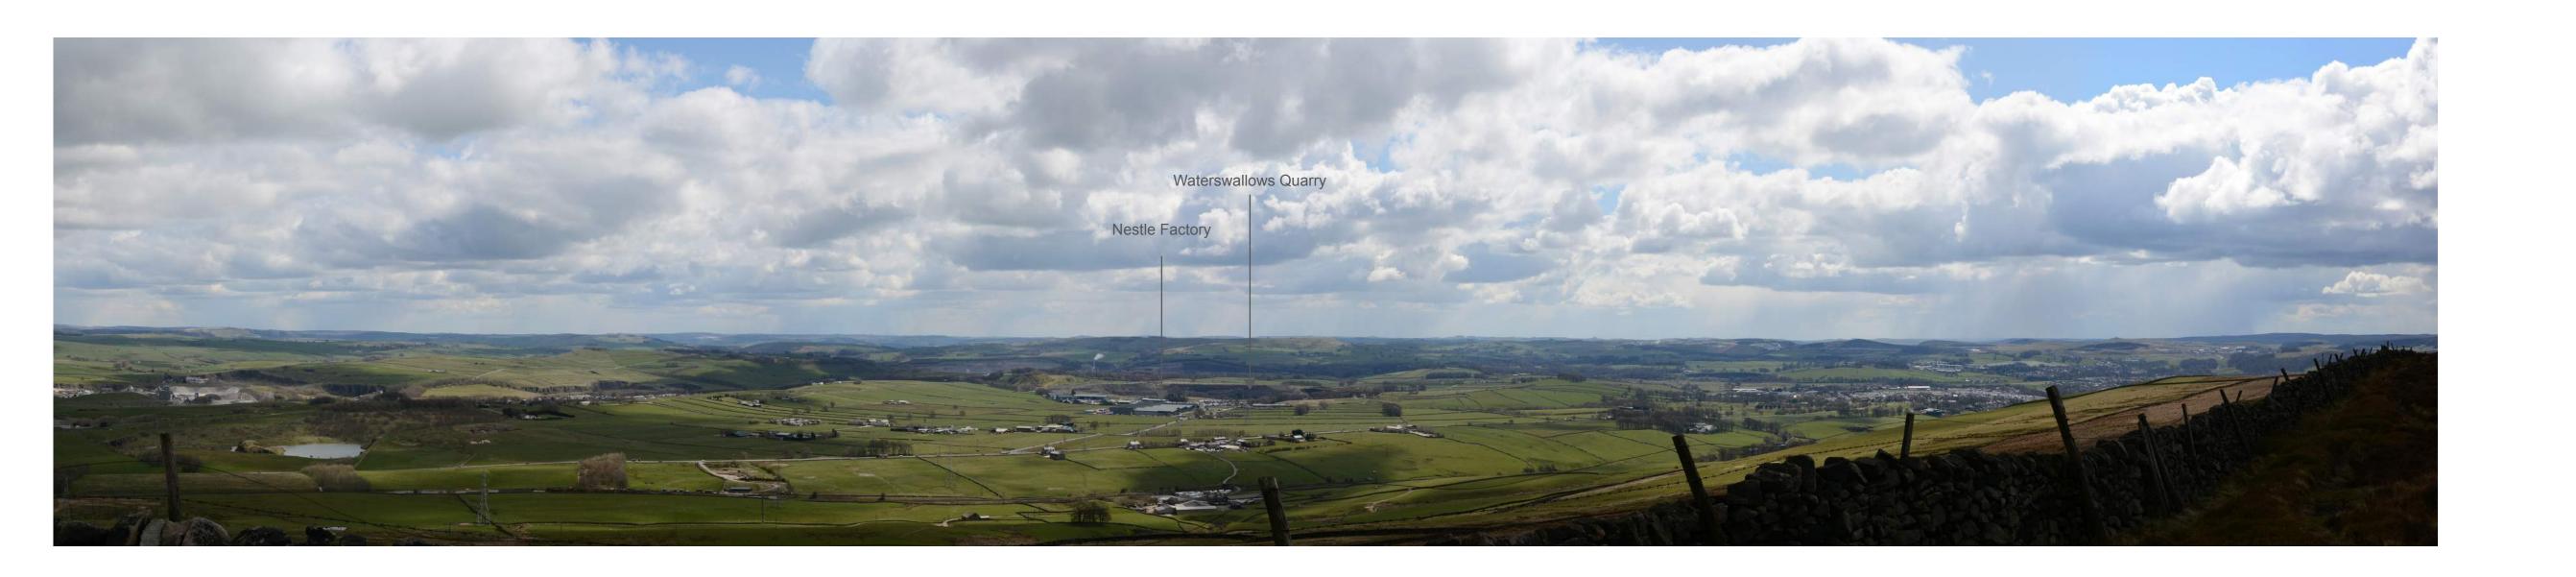

**Viewpoint Information:** 

Viewpoint 3

Location: Black Edge Trig Point Altitude: 507m AOD

Eye level: 1.5m above ground level Grid Reference: 406255E, 377005N Time: 12.43pm

Date: 26.04.16

Weather conditions: Sunny & Cloudy

Photograph information:
Camera: Nikon D7100
Focal length: 52mm fixed lens
Image size: 504mm I x 140mm h
Viewing distance: 320mm
Horizontal field of view: 90°

Viewpoint Location 1 map square = 1km

Pennine Aggregates Ltd Land at Waterswallows Lane, Buxton

Figure 3a Viewpoint 3: Photograph -Existing Baseline View

■ Brook Holt ■ Blackburn Road ■ Sheffield ■ S61 2DW ■ tel: 0114 266 9292 ■ www.ecusltd.co.uk