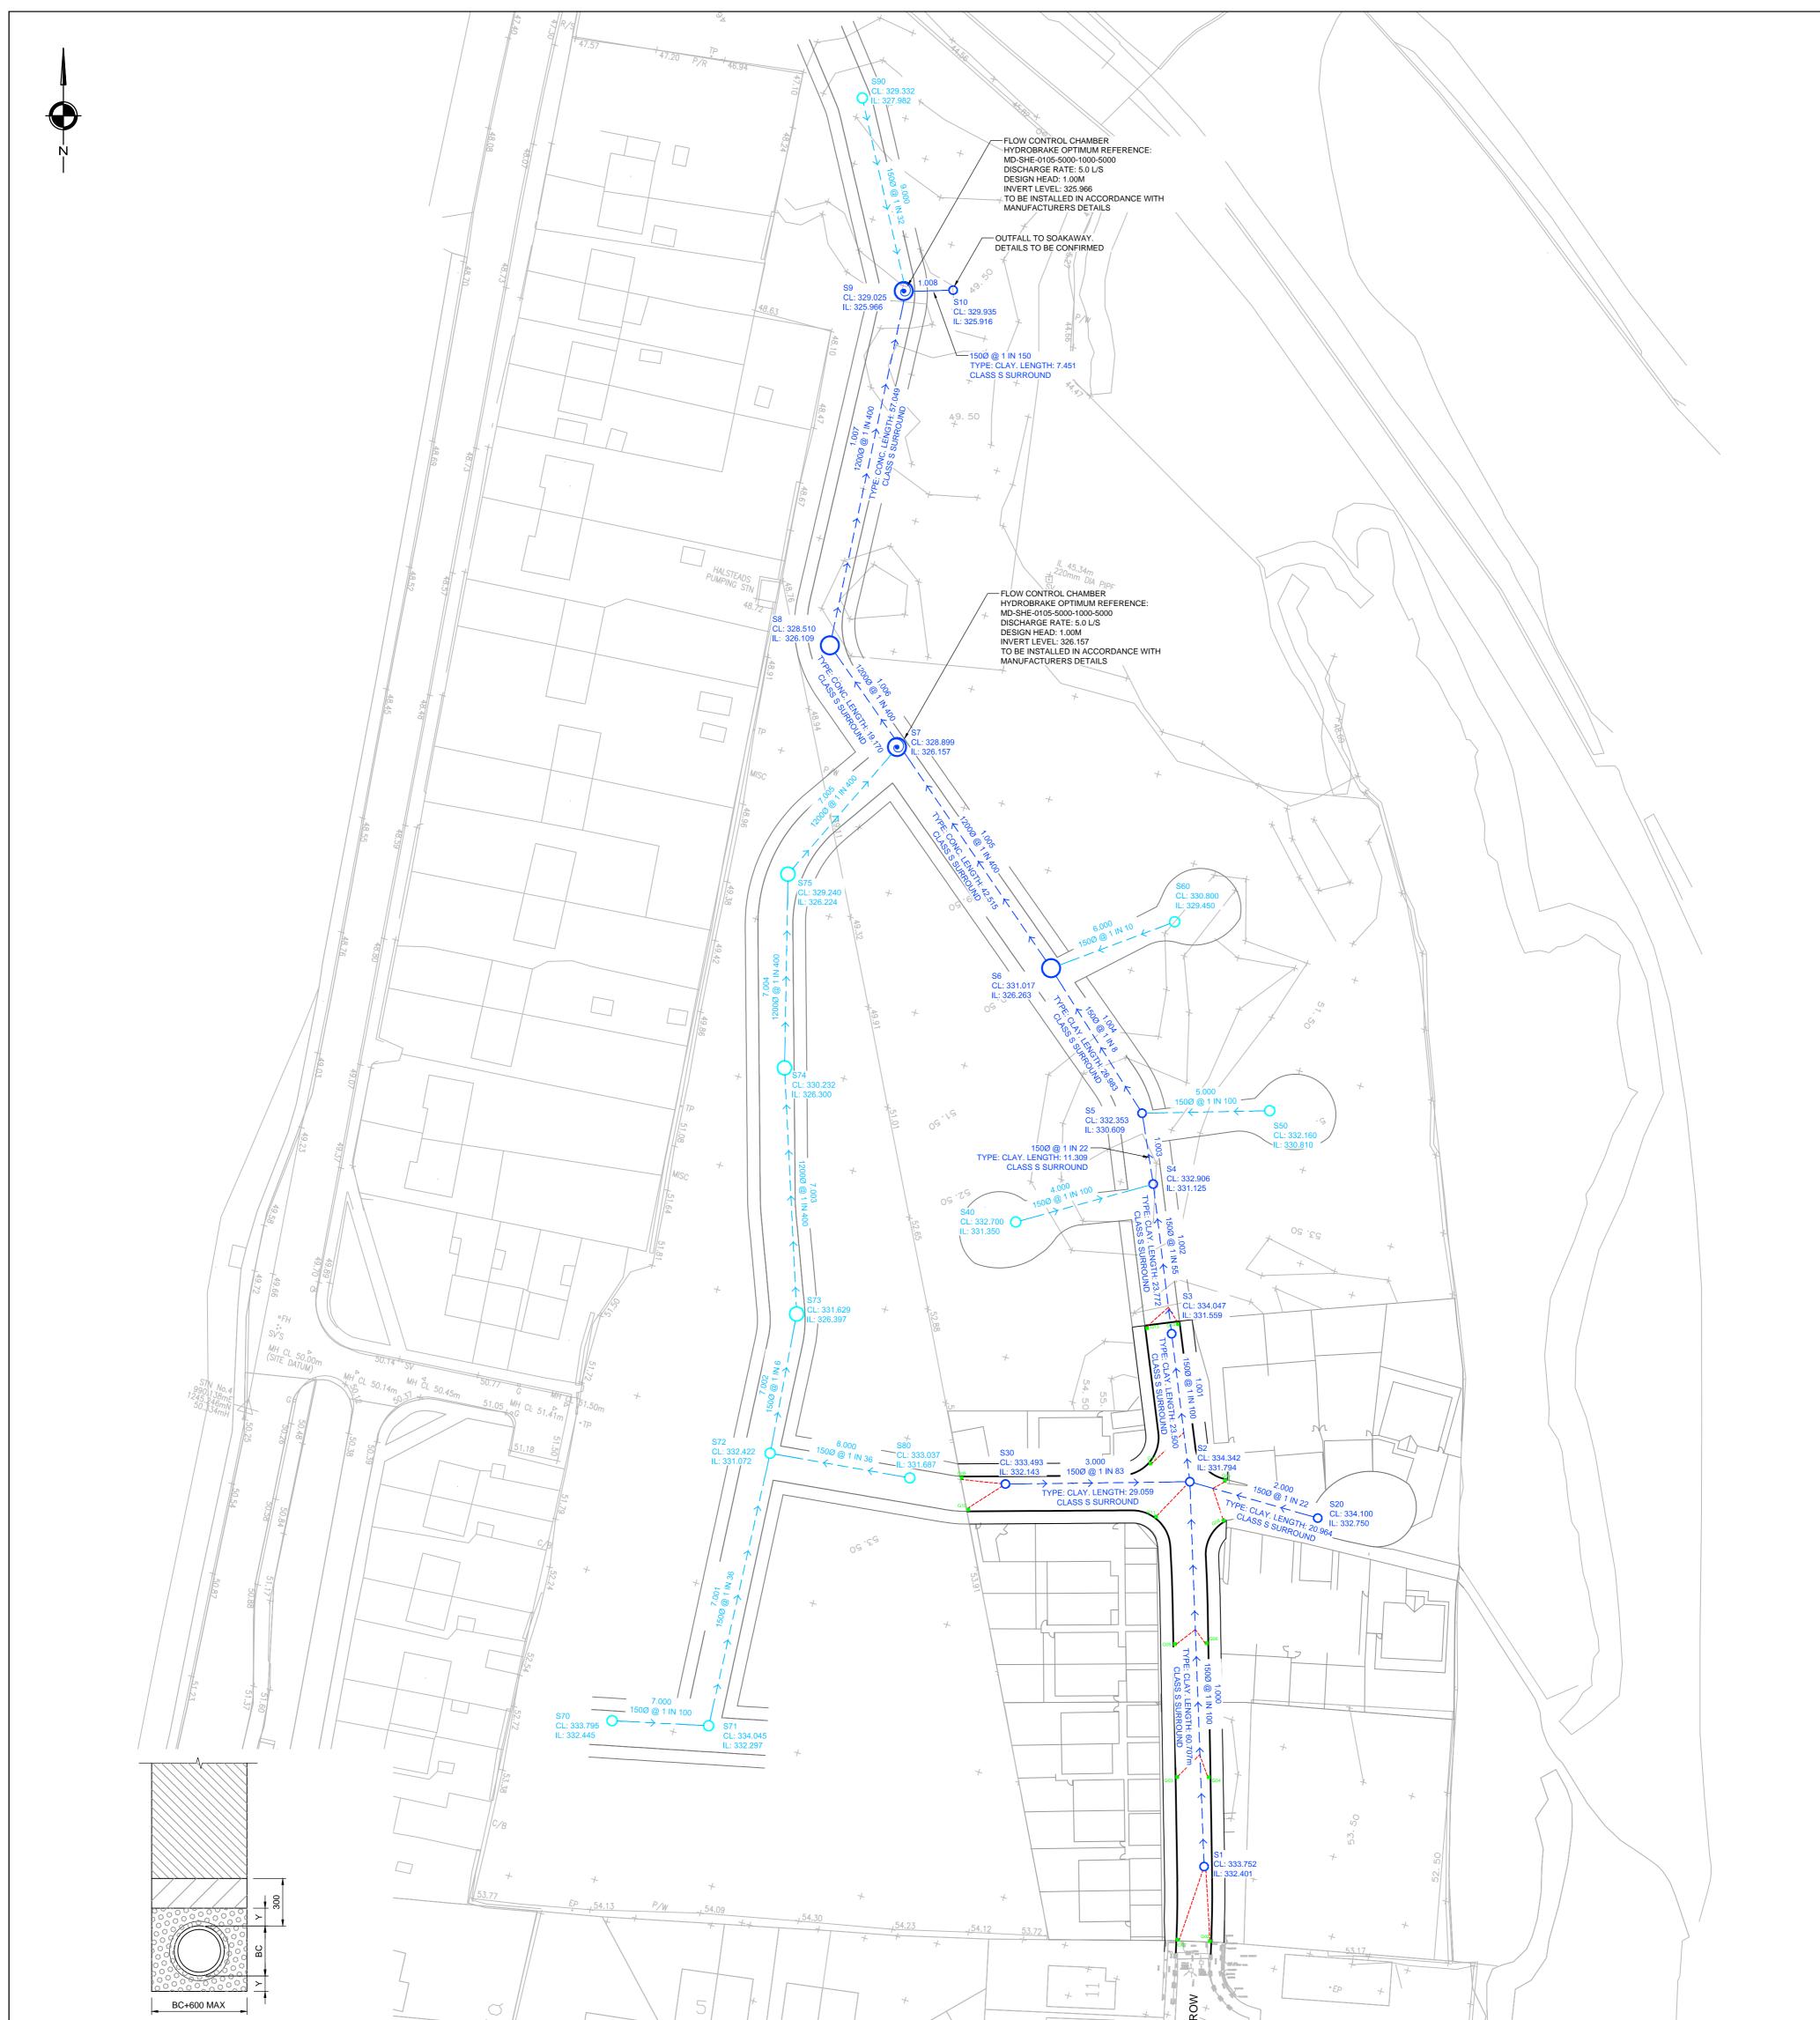

| GRANULAR BED AND SURROUND<br>CLASS `S'<br>DRAINAGE PIPE BEDDING DETAILS<br>SCALE - 1:20                                              |                           |            |            |         |                 | * *                              |       |                                                                                                                            |  |
|--------------------------------------------------------------------------------------------------------------------------------------|---------------------------|------------|------------|---------|-----------------|----------------------------------|-------|----------------------------------------------------------------------------------------------------------------------------|--|
| NOTES                                                                                                                                |                           |            |            |         | SIONS           |                                  |       |                                                                                                                            |  |
| 1) ALL DIMENSIONS ARE IN METRES UNLESS STATED OTHERWISE                                                                              |                           |            |            | REV     | DESCR           |                                  |       | COD                                                                                                                        |  |
| <ul> <li>2) ALL WORK IS TO BE CARRIED OUT IN ACCORDANCE WITH THE SPECIFICATION FOR HIGHWAY<br/>WORKS AND 6Cs DESIGN GUIDE</li> </ul> | GULLY SETTING OUT DETAILS |            |            | -       | FIRST ISSUE     | 20/05/                           | 16 TS |                                                                                                                            |  |
|                                                                                                                                      | REFERENCE                 | EASTING    | NORTHING   |         |                 |                                  |       |                                                                                                                            |  |
| 3) UNDERGROUND SERVICES ARE PRESENT IN THE AREA. CONTRACTOR IS TO CONFIRM THE PRECISE                                                | G01                       | 407899.197 | 378525.510 |         |                 |                                  |       |                                                                                                                            |  |
| LINE AND DEPTH OF ANY SERVICES PRIOR TO THE COMMENCEMENT OF ANY EXCAVATION WORKS                                                     | G02                       | 407904.237 | 378525.297 |         |                 |                                  | -     |                                                                                                                            |  |
| 4) FOR CATCHMENT AREAS REFER TO DRAWING NUMBER P003                                                                                  | G03                       | 407899.108 | 378551.173 |         |                 |                                  |       | Transportation Planning : Infrastructure Design                                                                            |  |
|                                                                                                                                      | G04                       | 407904.057 | 378551.147 |         |                 |                                  |       | Riverside Studio, 32 The Calls, Leeds, LS2 7EW, Tel 0113 887 3323<br>www.scptransport.co.uk, Email info@scptransport.co.uk |  |
| 5) FOR MANHOLE SCHEDULES REFER TO DRAWING NUMBER P002                                                                                | G05                       | 407898.734 | 378572.105 |         |                 |                                  | с     | Client Name:                                                                                                               |  |
| KEY                                                                                                                                  | G06                       | 407903.715 | 378572.253 |         |                 |                                  |       | HOPWOOD HOMES LTD                                                                                                          |  |
| PROPOSED KERB LINE                                                                                                                   | G07                       | 407906.571 | 378597.874 |         |                 |                                  |       |                                                                                                                            |  |
| PROPOSED FOOTWAY EDGING                                                                                                              | G08                       | 407906.516 | 378591.631 |         |                 |                                  |       |                                                                                                                            |  |
|                                                                                                                                      | G09                       | 407865.148 | 378598.268 |         |                 |                                  | Р     | Project Title:                                                                                                             |  |
| PROPOSED ADOPTABLE SURFACE WATER SEWER                                                                                               | G10                       | 407866.157 | 378593.316 |         |                 |                                  |       |                                                                                                                            |  |
| PROPOSED ADOPTABLE SURFACE WATER MANHOLE)                                                                                            | G11                       | 407895.756 | 378592.209 |         |                 |                                  |       | DOVEHOLES                                                                                                                  |  |
| PROPOSED FLOW CONTROL CHAMBER                                                                                                        | G12                       | 407894.870 | 378600.579 |         |                 |                                  |       |                                                                                                                            |  |
| •                                                                                                                                    | G13                       | 407894.379 | 378621.920 | Date:   | 00.05.0040      | Drawn By:                        |       | Drawing Title: PHASE 1 HIGHWAY WORKS                                                                                       |  |
| $$ $\leftarrow$ - FUTURE PHASE ADOPTABLE SURFACE WATER SEWER                                                                         | G14                       | 407899.222 | 378622.563 |         | 20.05.2016      | T.SMIT                           |       | SECTION 104 WORKS                                                                                                          |  |
| FUTURE PHASE ADOPTABLE SURFACE WATER MANHOLE                                                                                         |                           |            |            | Scale:  |                 | Checked:                         |       | PROPOSED SURFACE WATER                                                                                                     |  |
| C EXISTING SURFACE WATER MANHOLE                                                                                                     |                           |            |            |         | 1:200 @ A1      | 200 @ A1 P.TURTON                |       | DRAINAGE LAYOUT                                                                                                            |  |
| G PROPOSED ROAD GULLY WITH 150Ø LEAD<br>(SEE SECTION 38 DRAWINGS)                                                                    |                           |            |            | Status: | FOR<br>APPROVAL | Approved/<br>Unapproved: UNAPPRC |       | Drawing No. SCP/15970/P001 -                                                                                               |  |