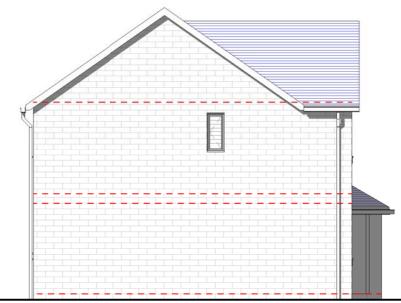

FRONT ELEVATION OVERVIEW 1:100

LEFT SIDE ELEVATION OVERVIEW 1:100

REAR ELEVATION OVERVIEW 1:100

RIGHT SIDE ELEVATION OVERVIEW 1:100

All levels and dimensions must be checked on site by the contractor prior to commencement of works. Any variations must be reported to Millson Associates Ltd. All information hereon in is the copyright of Millson Associates Ltd. Copying in full or in part is forbidden without written permission from Millson Associates Ltd.