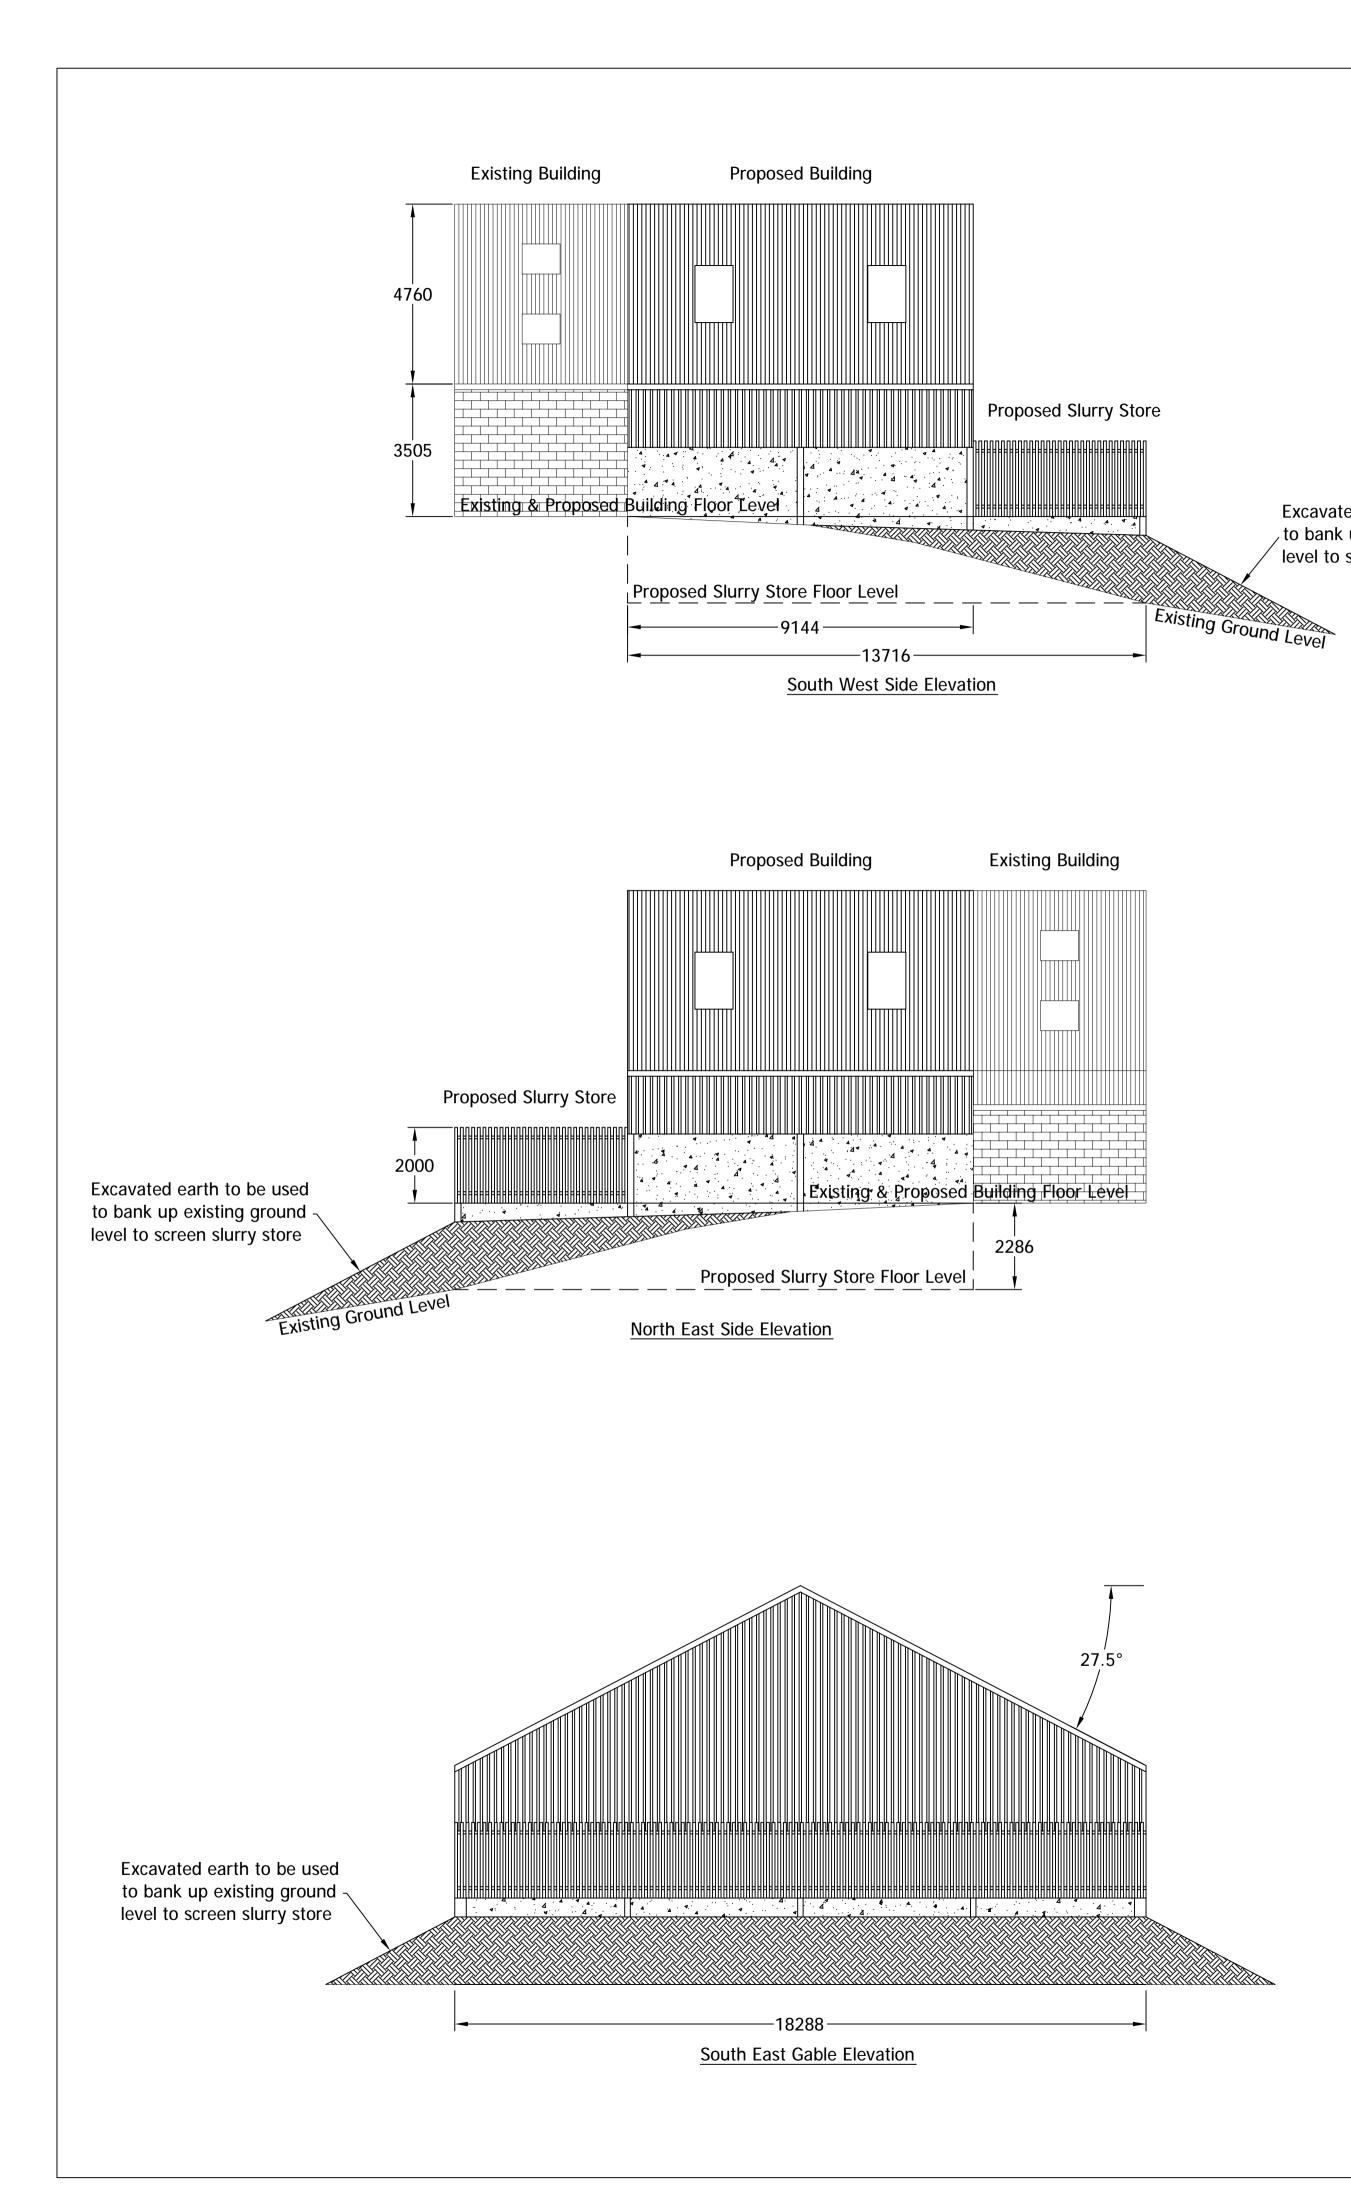

Excavated earth to be used to bank up existing ground level to screen slurry store

Roof sheeting to be Natural coloured fibre cement sheeting.
Vertical cladding to be treated Yorkshire boarding.
Below cladding to be a concrete shuttered wall.
Slurry store to comprise of a shuttered wall with a 2m high palisade fence.
All dimensions are stated in mm