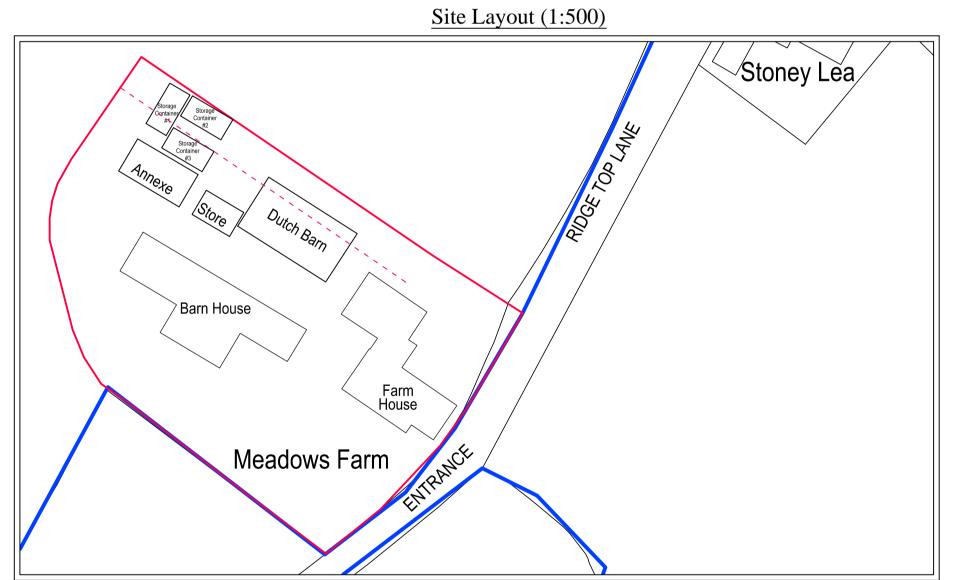

## Drawing Title

Existing Plans, elevations and site plan showing buildings affected by the proposals

Scale
1:100; @A1 unless stated
Date
January 2016
Drawn by
SJ

Drawing No.
104