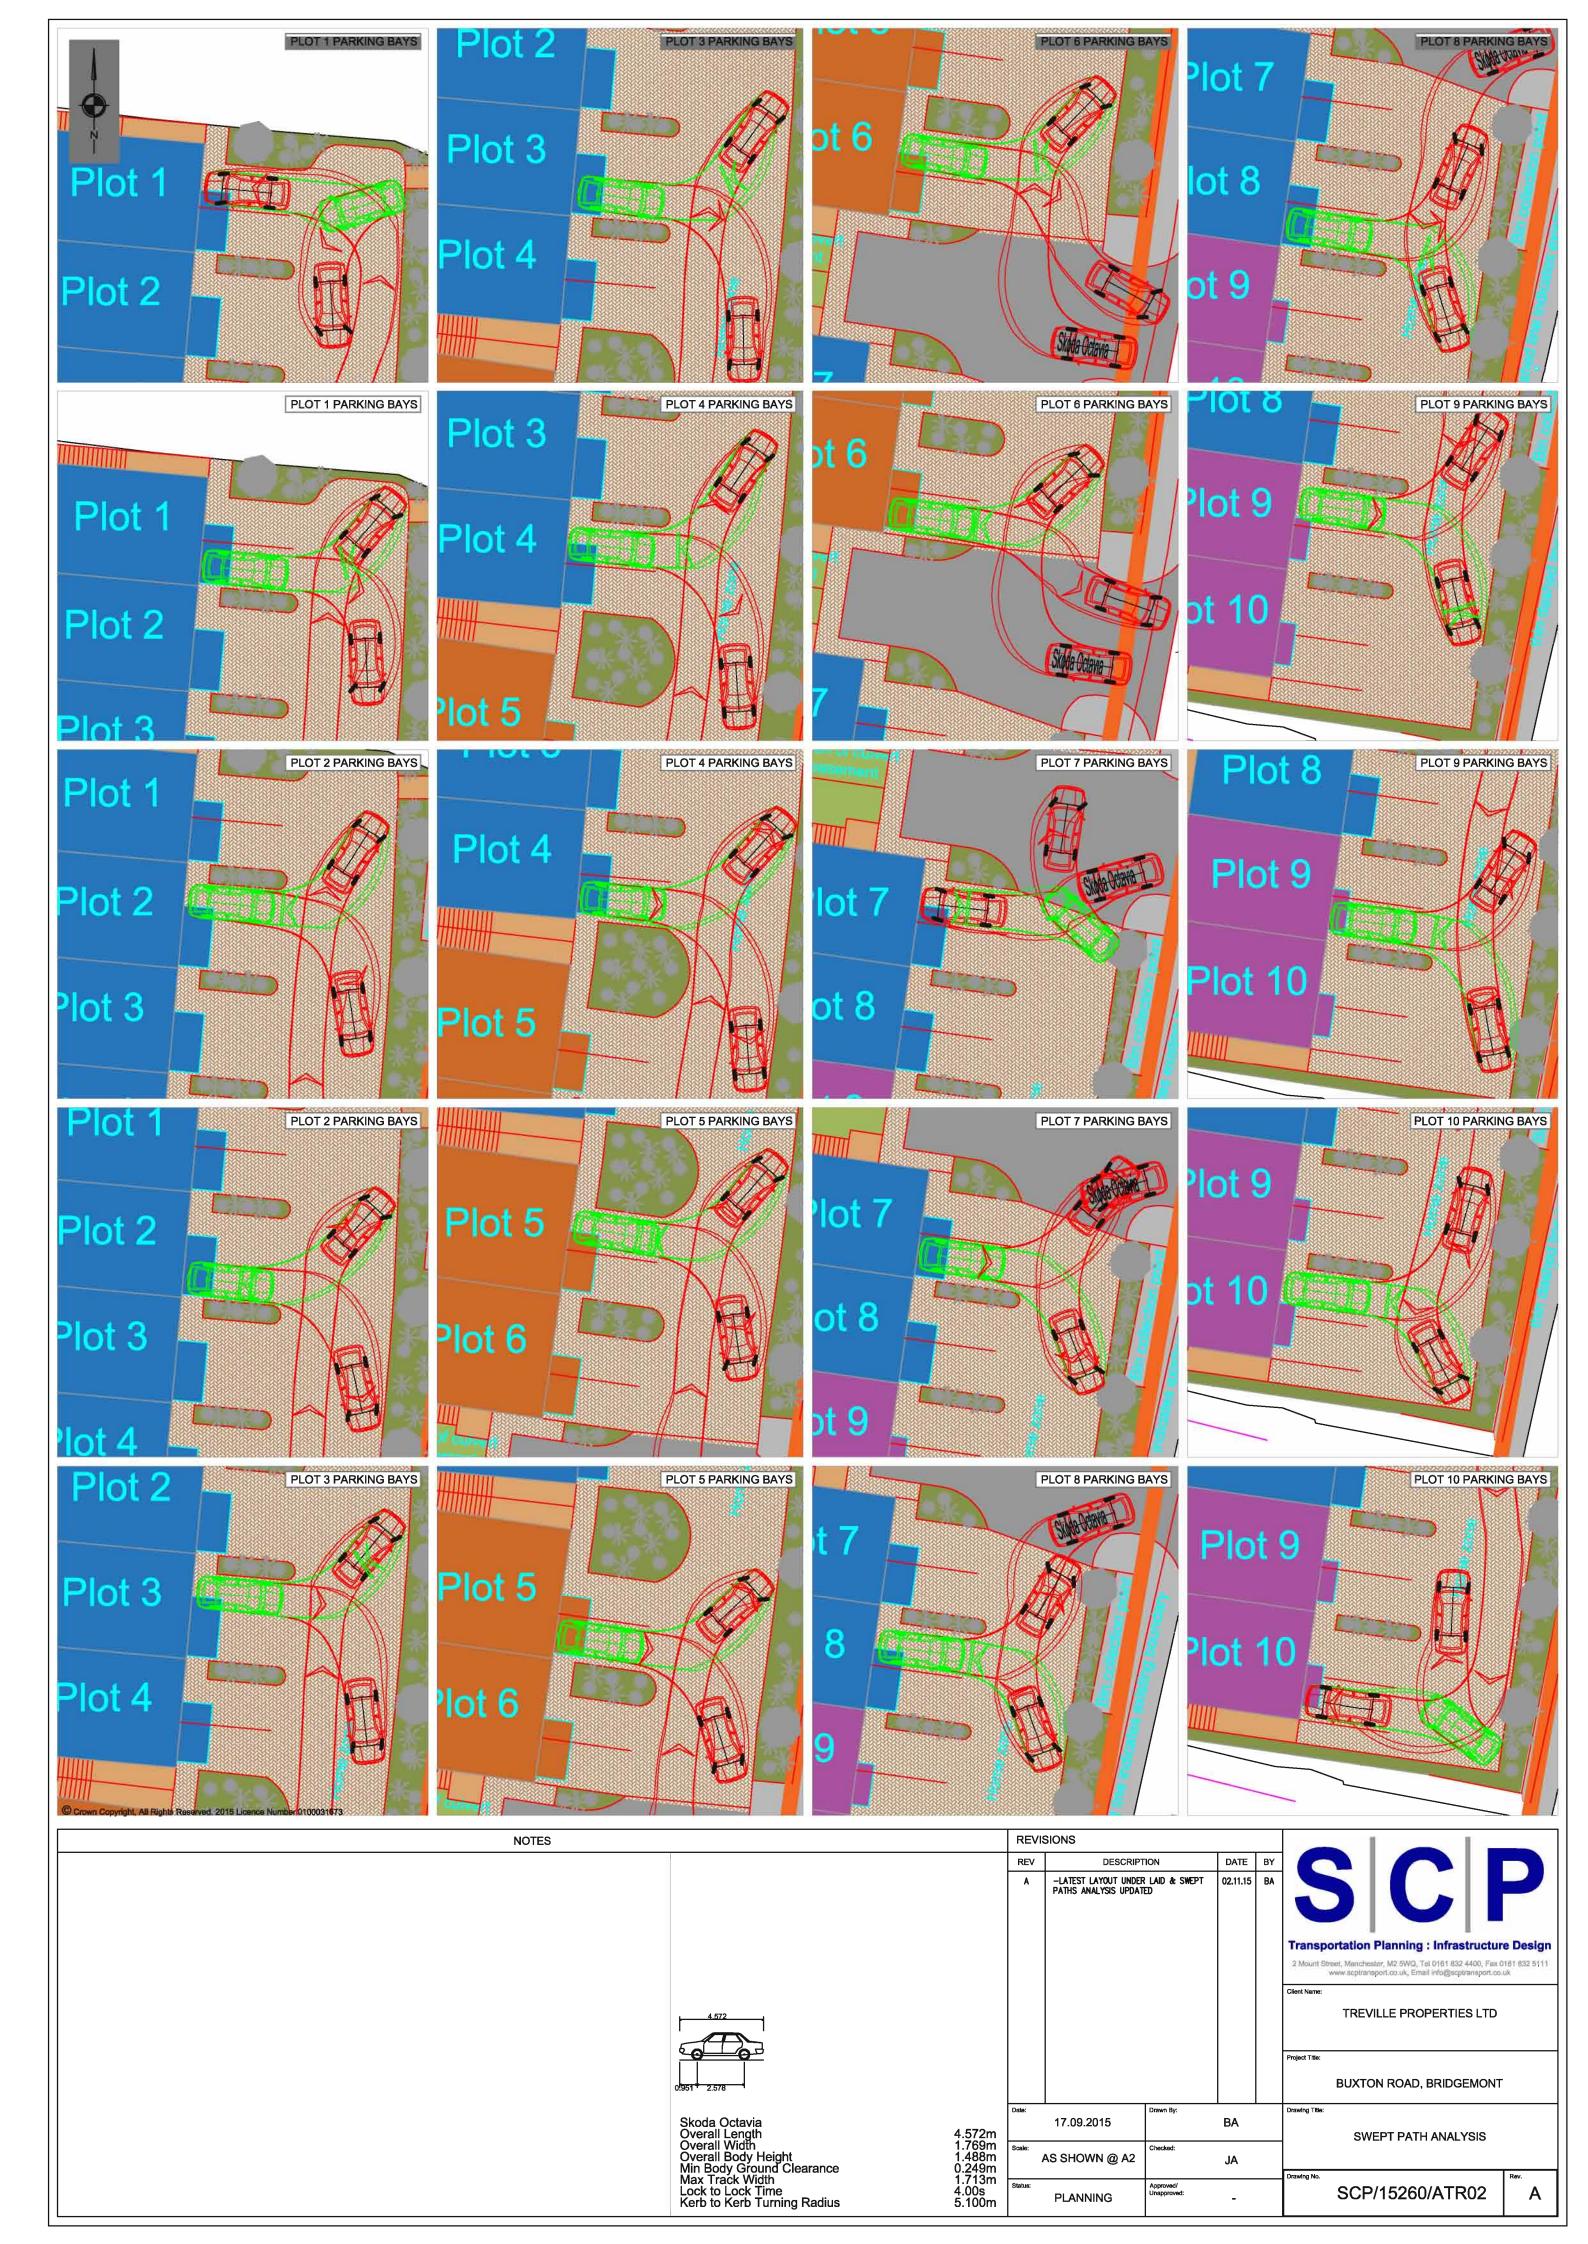

LOCATION: BUXTON ROAD

Direction: SOUTHBOUND

| Monday 07/09/2015 |      |                               |       |       | VE    | EHICLE SI | PEED (MP | PH)   |       |       |       |        | TOTAL |  |  |
|-------------------|------|-------------------------------|-------|-------|-------|-----------|----------|-------|-------|-------|-------|--------|-------|--|--|
| Hr                | 0-10 | 11-20                         | 21-30 | 31-35 | 36-40 | 41-45     | 46-50    | 51-55 | 56-60 | 61-70 | 71-80 | 81-120 |       |  |  |
| 10:00 - 11:00     | 0    | 0 3 69 78 107 56 10 1 0 0 0   |       |       |       |           |          |       |       |       |       |        |       |  |  |
| 11:00 - 12:00     | 2    | 2 3 71 88 103 47 8 6 0 0 0 0  |       |       |       |           |          |       |       |       |       |        |       |  |  |
| 14:00 - 15:00     | 0    | 3                             | 68    | 96    | 112   | 60        | 9        | 2     | 0     | 0     | 0     | 0      | 350   |  |  |
| 15:00 - 16:00     | 2    | 2 3 70 107 112 55 9 4 2 0 0 0 |       |       |       |           |          |       |       |       |       |        |       |  |  |
|                   |      |                               |       |       |       |           |          |       |       |       |       |        |       |  |  |
| Total             | 4    | 12                            | 278   | 369   | 434   | 218       | 36       | 13    | 2     | 0     | 0     | 0      | 1366  |  |  |

# S|C|P APPENDIX 3