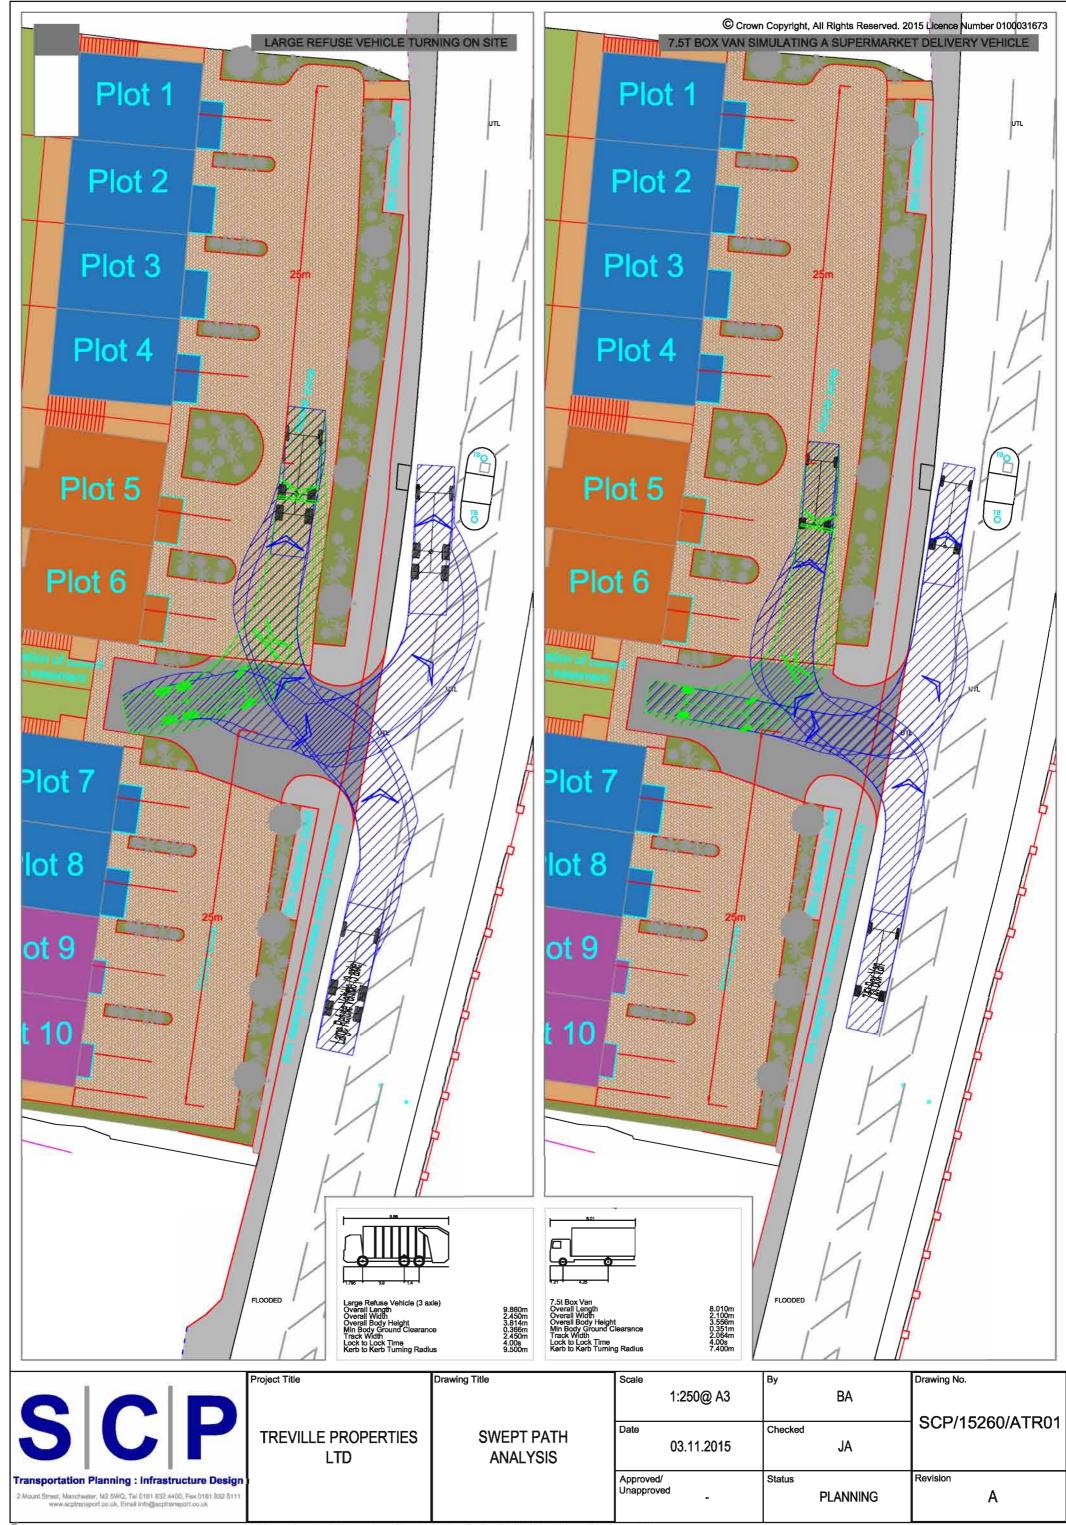

| Monday 07/09/2015 |      |                               |       |       | VE    | HICLE SI | PEED (MP | PH)   |       |       |       |        | TOTAL |  |  |
|-------------------|------|-------------------------------|-------|-------|-------|----------|----------|-------|-------|-------|-------|--------|-------|--|--|
| Hr                | 0-10 | 11-20                         | 21-30 | 31-35 | 36-40 | 41-45    | 46-50    | 51-55 | 56-60 | 61-70 | 71-80 | 81-120 |       |  |  |
| 10:00 - 11:00     | 0    | 2                             | 60    | 182   | 98    | 22       | 4        | 0     | 0     | 0     | 0     | 0      | 368   |  |  |
| 11:00 - 12:00     | 0    | 0 5 86 163 94 11 2 1 0 0 0    |       |       |       |          |          |       |       |       |       |        |       |  |  |
| 14:00 - 15:00     | 0    | 0 3 65 162 102 17 3 0 1 0 0 0 |       |       |       |          |          |       |       |       |       |        |       |  |  |
| 15:00 - 16:00     | 0    | 3                             | 58    | 176   | 100   | 26       | 4        | 0     | 0     | 0     | 0     | 0      | 367   |  |  |
|                   |      |                               |       |       |       |          |          |       |       |       |       |        |       |  |  |
| Total             | 0    | 13                            | 269   | 683   | 394   | 76       | 13       | 1     | 1     | 0     | 0     | 0      | 1450  |  |  |

# S|C|P APPENDIX 4