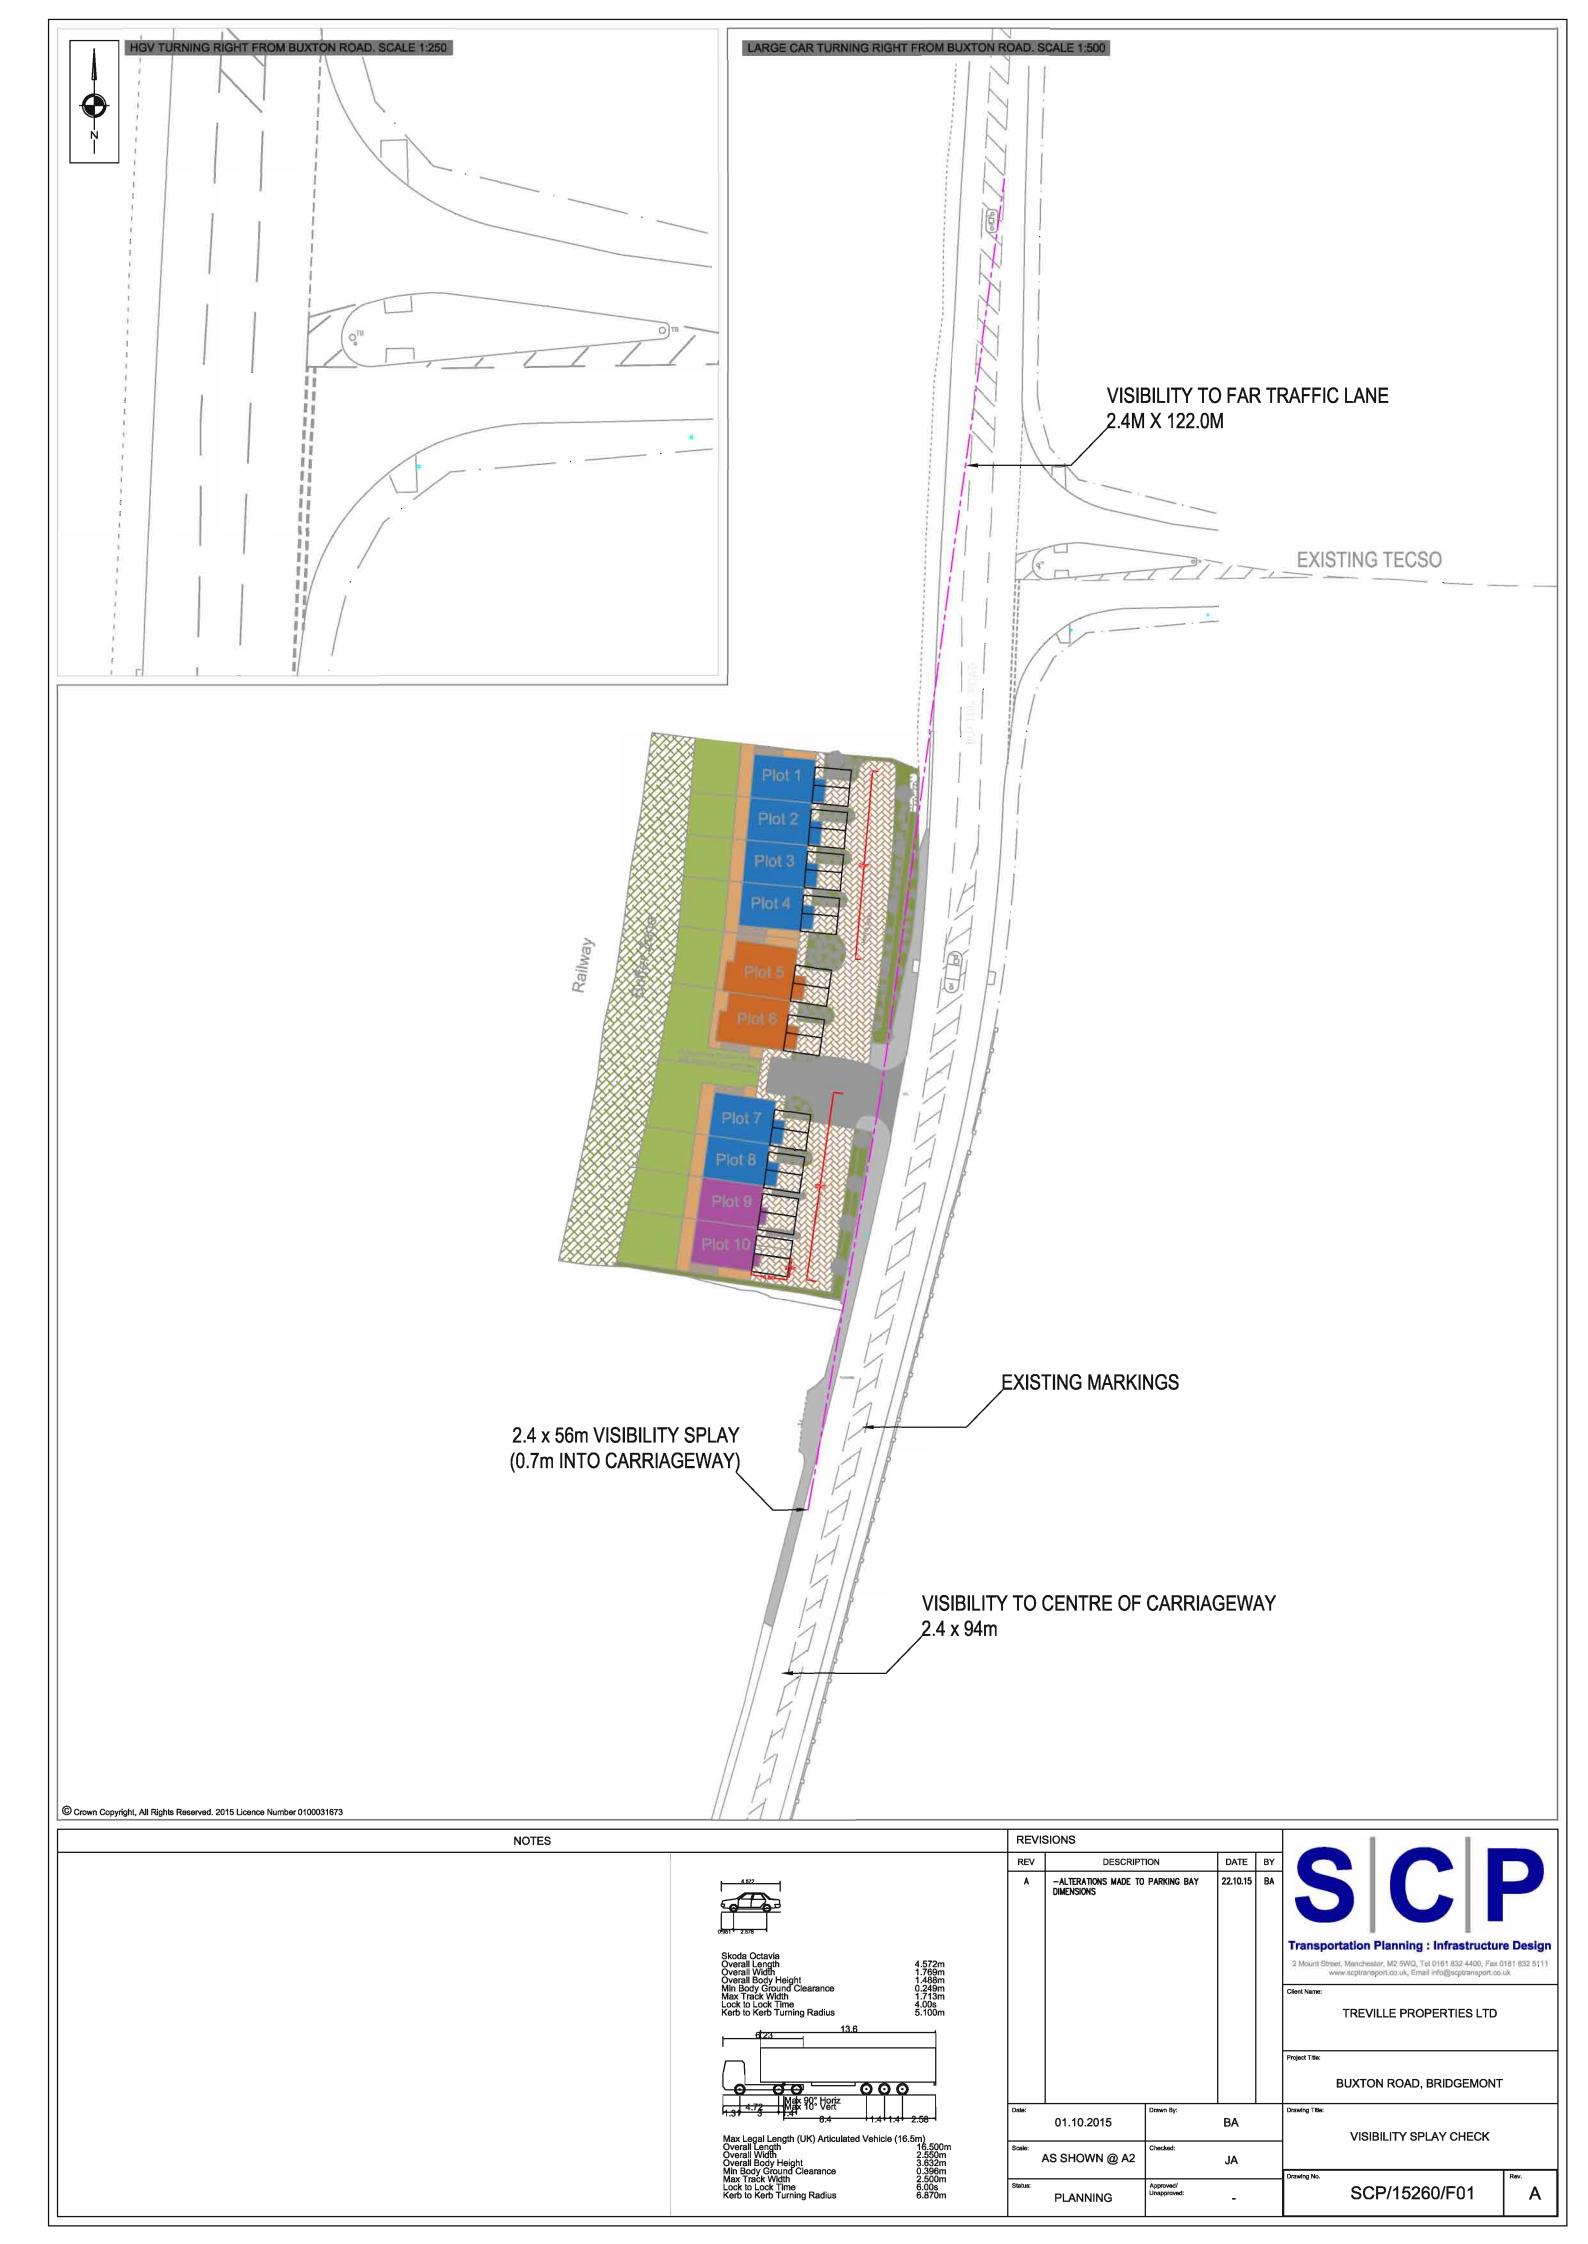

11. Therefore, on the basis of the above, the required visibility from the site access along Buxton Road is 94m to the left and 56m to the right. This is achievable as shown by drawing SCP15260 F01 attached at **Appendix 2**.

# S|C|P APPENDIX 2