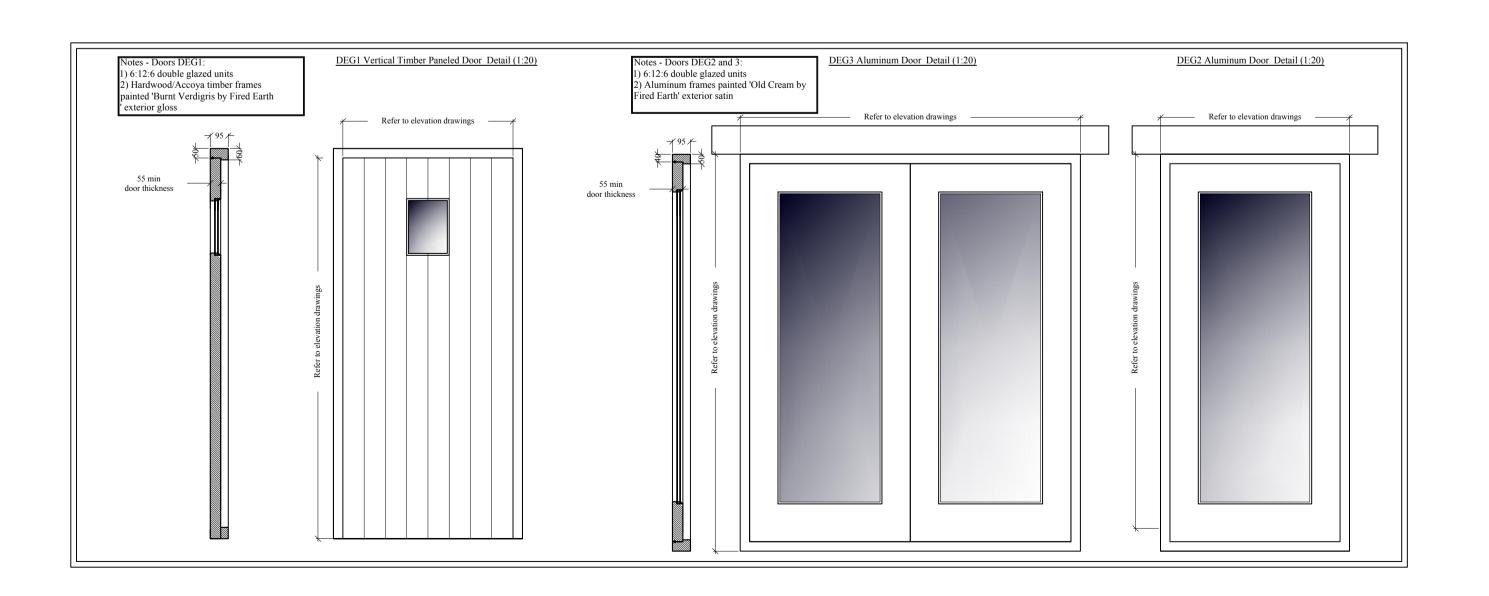

Client
Mr & Mrs Thomas

Job Title

Proposed new dwelling at
Highgate Road
Hayfield
High Peak
SK22

Drawing Title
Joinery Details

Scale
1:20 and 1:100 @ A1

Date
September 2015 Drawn by
SJ

Drawing No.
300

Rev.