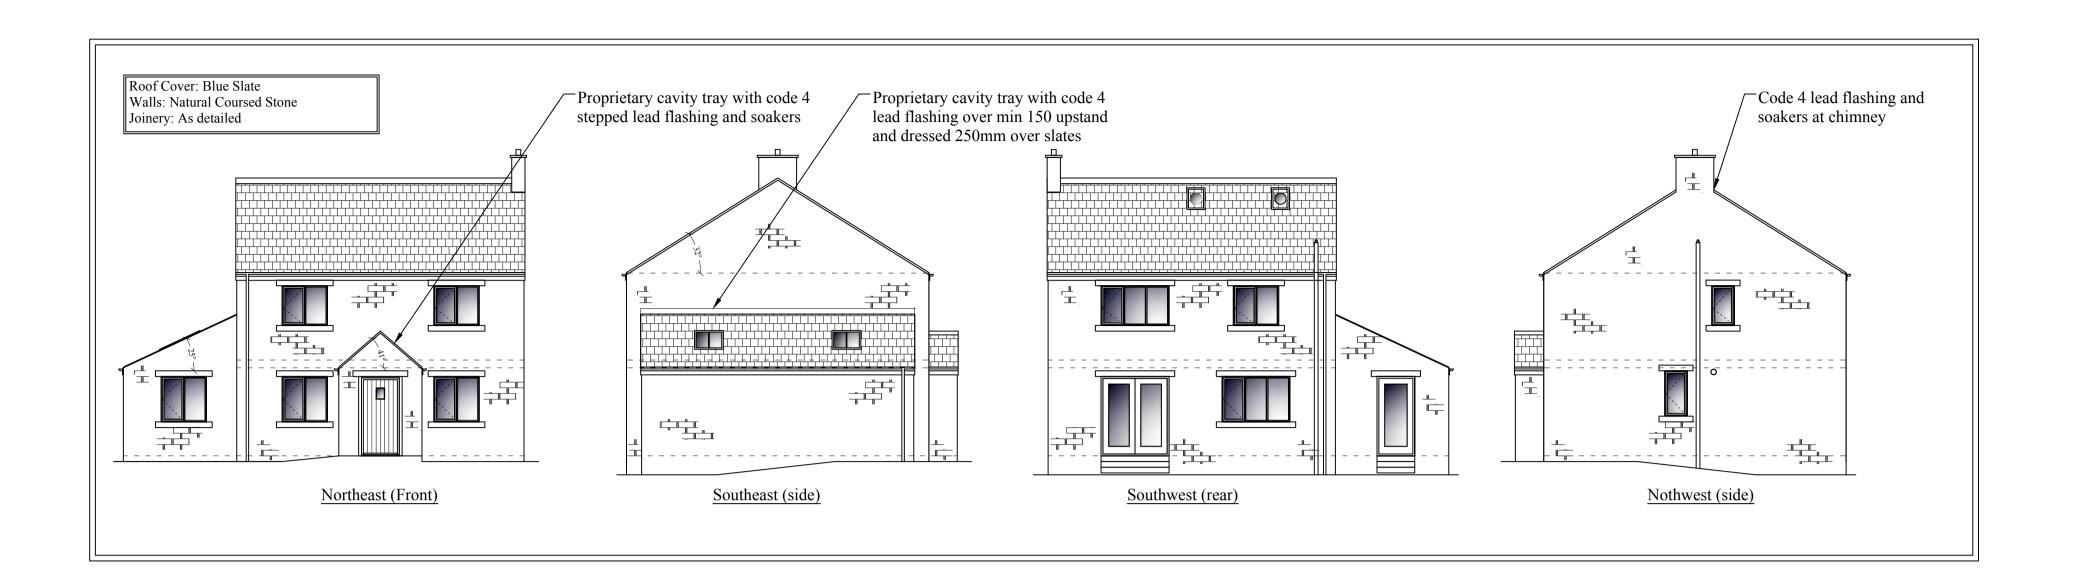

This drawing is the Copyright of SJ Design Limited.

All dimensions must be checked on site and not scaled from this drawing.

All materials and workmanship are to be in accordance with prevailing British

Standards, Codes of Practice, Building Regulations, manufacturers and federatio
recommendations and all to the complete satisfaction of SJ Design Limited.

A 25.11.15 Agreed with planners

SJ

Client
Mr & Mrs Thomas

Job Title

Proposed new dwelling at
Highgate Road
Hayfield
High Peak
SK22

Drawing Title
Joinery Details

Scale
1:20 and 1:100 @ A1

Date
September 2015 Drawn by
SJ

Drawing No.
300

Rev.