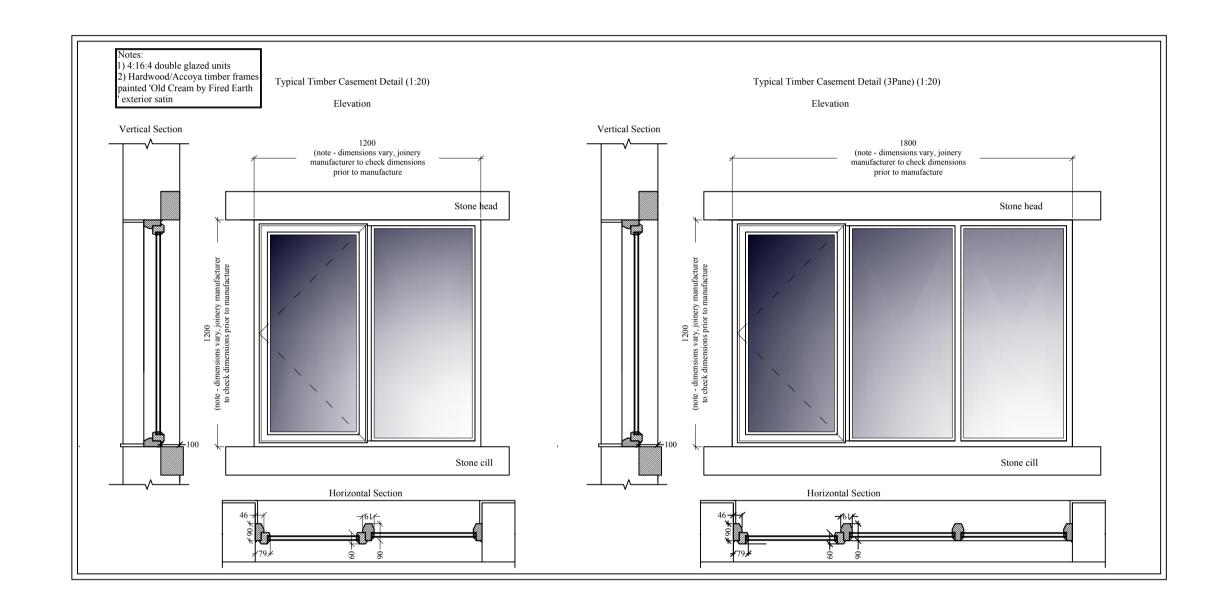

Client
Mr & Mrs Thomas

Job Title

Proposed new dwelling at
Highgate Road
Hayfield
High Peak
SK22

Drawing Title
Joinery Details

Scale
1:20 and 1:100 @ A1

Date
September 2015 Drawn by
SJ

Drawing No.
300

Rev.