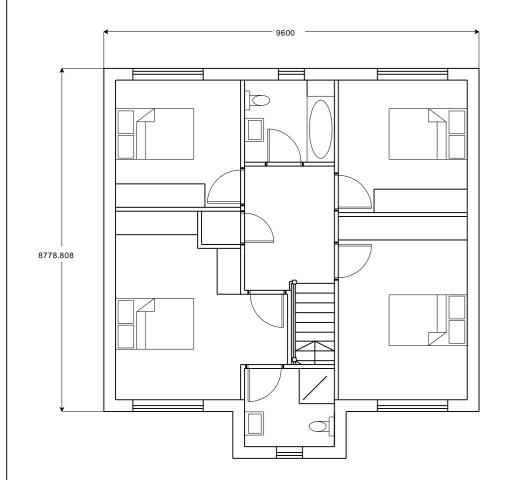

Garage Doors: Sectional and up and over GRP with woodgrain in white / oak

Fascias and soffits: Timber painted black

Gutters and downpipes: Ogee section gutters and square downpipes in UPVC black

FIRST FLOOR PLAN