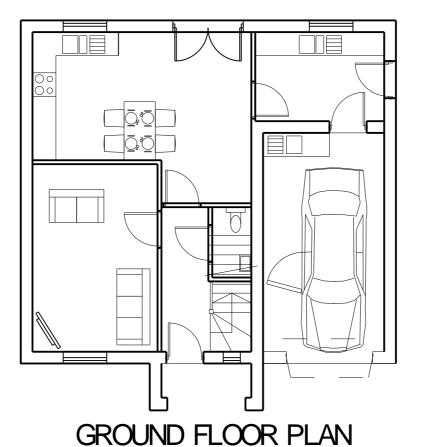

## FRONT ELEVATION



## REAR ELEVATION

Roofs: Interlocking Modern plain grey tiles

Walls: Reconstructed tumbled and split face stone in natural / buff

Heads and sills: Reconstructed smooth stone in buff

Windows and Doors: UPVC white / oak

Garage Doors: Sectional and up and over GRP with woodgrain in white / oak

Fascias and soffits: Timber painted black

Gutters and downpipes: Ogee section gutters and square downpipes in UPVC black



FIRST FLOOR PLAN



## SIDE ELEVATION

## LEE ARCHITECTS LTD

Suite 9c 1/F St Ann's House Parsonage Green Alderley Road Wilmslow Cheshire SK9 1HG

T 01625 527448 M 07710 539748

SIDE ELEVATION garage side

E info@eearchitects.co.uk copyright reserved

PROJECT Land at Hallsteads Dove Holes

Derbyshire DRAWING

Scheme A House Type C

DRAWING NUMBER

L558 / 22

DATE 11-11-14 SCALE 1:100@A3

ßÜi