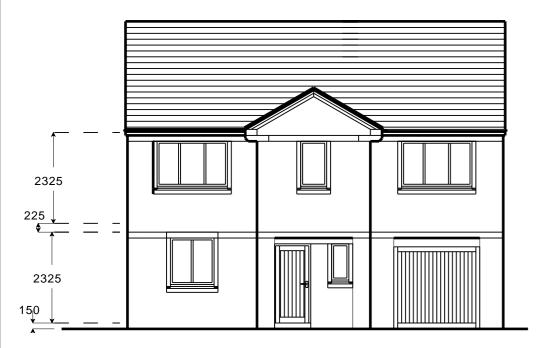

## FRONT ELEVATION

## REAR ELEVATION

Roofs: Interlocking Modern plain grey tiles

Walls: Reconstructed tumbled and split face stone in natural / buff

Heads and sills: Reconstructed smooth stone in buff

Windows and Doors: UPVC white / oak

Garage Doors: Sectional and up and over GRP with woodgrain in white / oak

Fascias and soffits: Timber painted black

Gutters and downpipes: Ogee section gutters and square downpipes in UPVC black

FIRST FLOOR PLAN