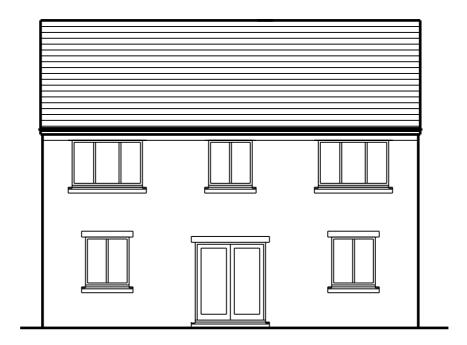

## REAR ELEVATION

Roofs: Interlocking Modern plain grey tiles

Walls: Reconstructed tumbled and split face stone in natural / buff

Heads and sills: Reconstructed smooth stone in buff

Windows and Doors: UPVC white / oak