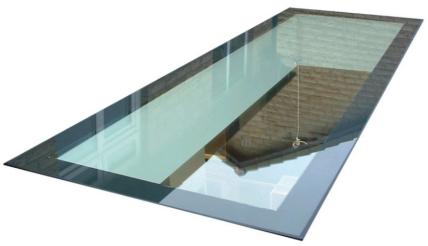

To supply and delivery of a walk on structural glass floor / rooflight. Size: 1000mm x 500mm (approx).

Specification (WOR1001E)

## Stainless steel frame:

- Concealed by black resin border.
- Built in structural upstand.
- Flush with floor.
- No visible fixings.

## Option 1: High performance structural glass triple glazed unit.

Outer: Triple laminate. 3 x 10mm clear toughened. 1.5mm interlayers. Total thickness = 33mm.

Cavity: 16mm black Swiss v. Middle: 6mm toughened Low-E. Cavity: 16mm black Swiss v. Inner: 6mm toughened Low-E. **Total unit thickness = 77mm.** 

- Argon gas filled.
- Polished edges.
- Units sealed with Arbo SSG 4400 structural 2 part silicone.
- Weight = 45kgs.