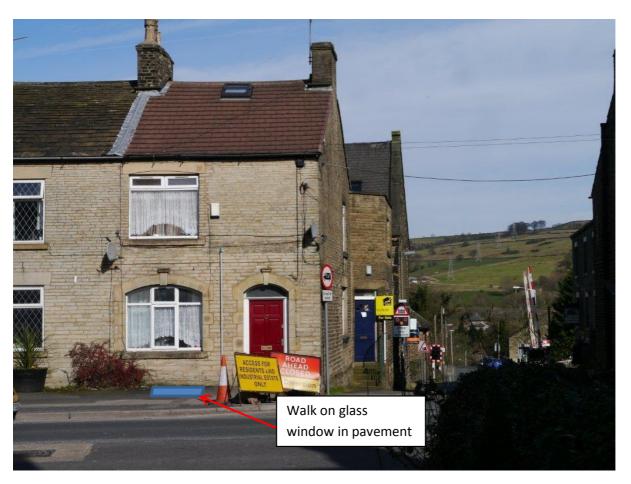

To supply and delivery of a walk on structural glass floor / rooflight. Size: 1000mm x 500mm (approx).

Specification (WOR1001E)