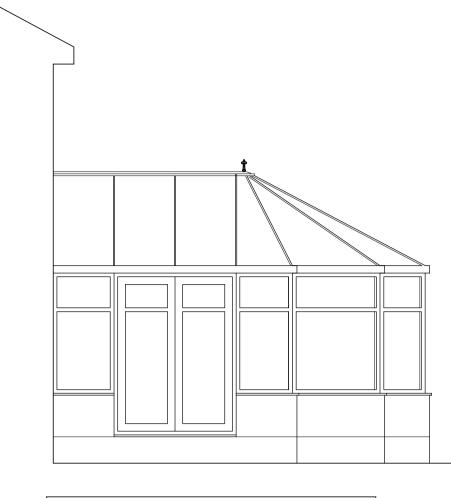

EXISTING REAR ELEVATION

EXISTING SIDE ELEVATION

PROPOSED REAR ELEVATION

EXISTING SIDE ELEVATION

PROPOSED SIDE ELEVATION

PROPOSED SIDE ELEVATION

Proposed Roof Tiles Ridge Brickwork Mortar

works to new or existing ceilings, walls & woodwork. This drawing is the copyright of Adamson Construction Limited and any reproduction in whole or part is strictly Adamson Construction reserve the right to modify and make necessary alterations dependant on site Plotted on 27/08/2015 Current Confirmation of Order Date: THIS DRAWING HAS BEEN EXAMINED AND APPROVED AND I/WE ARE AWARE THAT ANY CHANGES WILL BE CHARGEABLE.