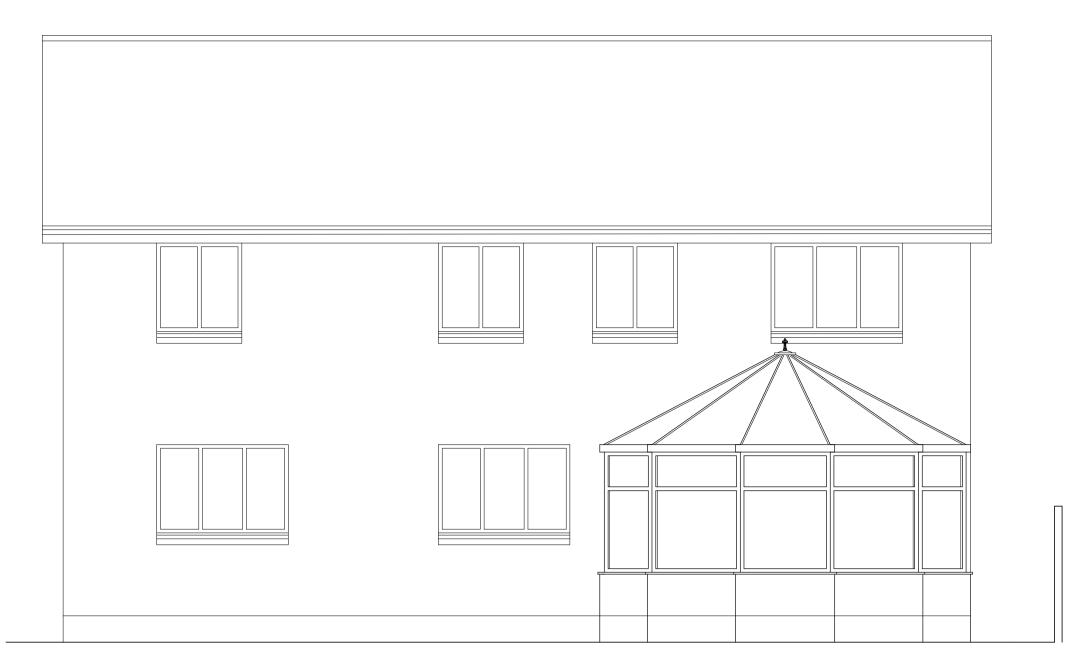

EXISTING REAR ELEVATION

EXISTING SIDE ELEVATION

PROPOSED REAR ELEVATION

EXISTING SIDE ELEVATION

PROPOSED SIDE ELEVATION

PROPOSED SIDE ELEVATION

Proposed Roof Tiles Ridge Brickwork Mortar

works to new or existing ceilings, walls & woodwork. This drawing is the copyright of Adamson Construction Limited and any reproduction in whole or part is strictly Adamson Construction reserve the right to modify and make necessary alterations dependant on site Plotted on 27/08/2015 Current Confirmation of Order Date: THIS DRAWING HAS BEEN EXAMINED AND APPROVED AND I/WE ARE AWARE THAT ANY CHANGES WILL BE CHARGEABLE.