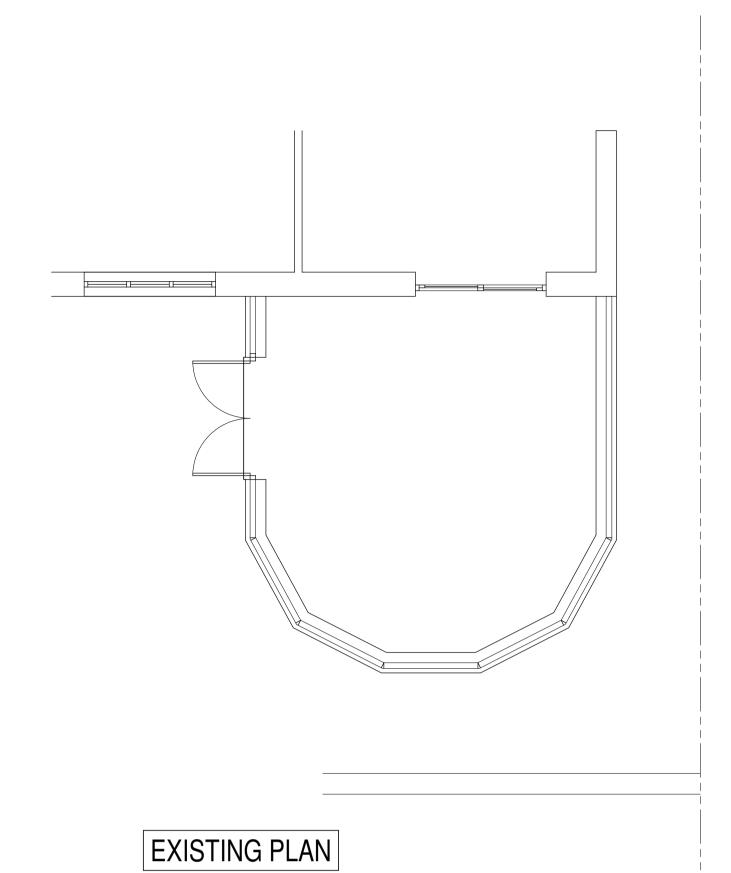

EXISTING REAR ELEVATION

EXISTING SIDE ELEVATION

PROPOSED REAR ELEVATION

EXISTING SIDE ELEVATION

PROPOSED SIDE ELEVATION

PROPOSED SIDE ELEVATION

Proposed Roof Tiles Ridge Brickwork Mortar

works to new or existing ceilings, walls & woodwork. This drawing is the copyright of Adamson Construction Limited and any reproduction in whole or part is strictly Adamson Construction reserve the right to modify and make necessary alterations dependant on site Plotted on 27/08/2015 Current Confirmation of Order Date: THIS DRAWING HAS BEEN EXAMINED AND APPROVED AND I/WE ARE AWARE THAT ANY CHANGES WILL BE CHARGEABLE.