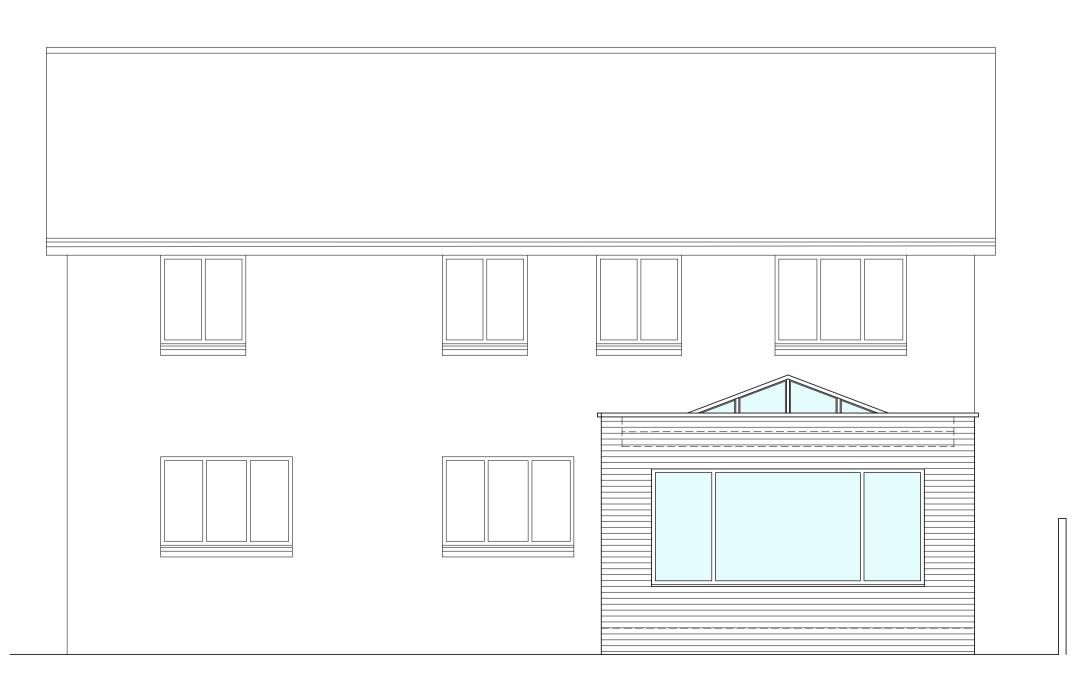

EXISTING REAR ELEVATION

EXISTING SIDE ELEVATION

PROPOSED REAR ELEVATION

EXISTING SIDE ELEVATION

PROPOSED SIDE ELEVATION

PROPOSED SIDE ELEVATION

Proposed Roof Tiles Ridge Brickwork Mortar

works to new or existing ceilings, walls & woodwork. This drawing is the copyright of Adamson Construction Limited and any reproduction in whole or part is strictly Adamson Construction reserve the right to modify and make necessary alterations dependant on site Plotted on 27/08/2015 Current Confirmation of Order Date: THIS DRAWING HAS BEEN EXAMINED AND APPROVED AND I/WE ARE AWARE THAT ANY CHANGES WILL BE CHARGEABLE.