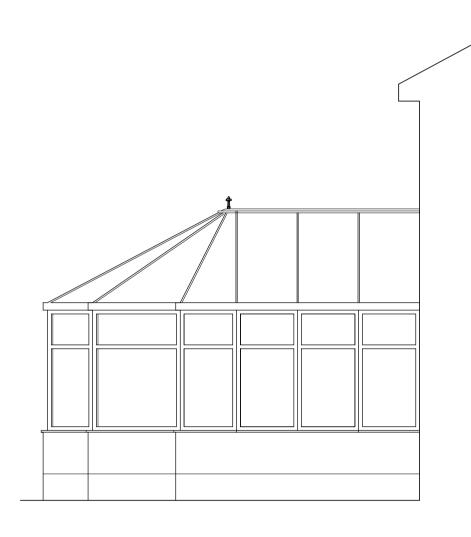

EXISTING REAR ELEVATION

EXISTING SIDE ELEVATION

PROPOSED REAR ELEVATION

EXISTING SIDE ELEVATION

PROPOSED SIDE ELEVATION

PROPOSED SIDE ELEVATION

Proposed Roof Tiles Ridge Brickwork Mortar

works to new or existing ceilings, walls & woodwork. This drawing is the copyright of Adamson Construction Limited and any reproduction in whole or part is strictly Adamson Construction reserve the right to modify and make necessary alterations dependant on site Plotted on 27/08/2015 Current Confirmation of Order Date: THIS DRAWING HAS BEEN EXAMINED AND APPROVED AND I/WE ARE AWARE THAT ANY CHANGES WILL BE CHARGEABLE.