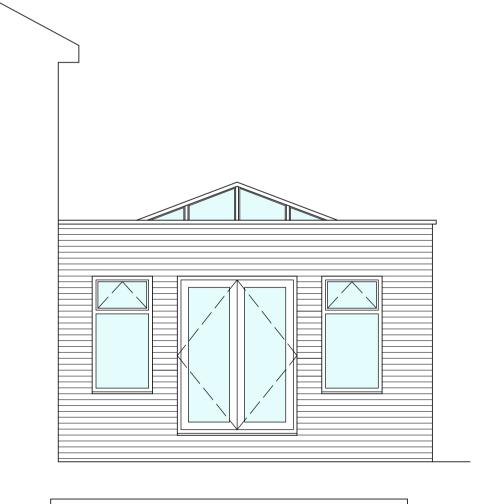

EXISTING REAR ELEVATION

EXISTING SIDE ELEVATION

PROPOSED REAR ELEVATION

EXISTING SIDE ELEVATION

PROPOSED SIDE ELEVATION

PROPOSED SIDE ELEVATION

Proposed Roof Tiles Ridge Brickwork Mortar

works to new or existing ceilings, walls & woodwork. This drawing is the copyright of Adamson Construction Limited and any reproduction in whole or part is strictly Adamson Construction reserve the right to modify and make necessary alterations dependant on site Plotted on 27/08/2015 Current Confirmation of Order Date: THIS DRAWING HAS BEEN EXAMINED AND APPROVED AND I/WE ARE AWARE THAT ANY CHANGES WILL BE CHARGEABLE.