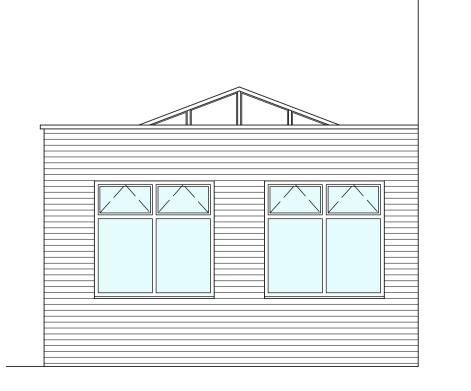

EXISTING REAR ELEVATION

EXISTING SIDE ELEVATION

PROPOSED REAR ELEVATION

EXISTING SIDE ELEVATION

PROPOSED SIDE ELEVATION

PROPOSED SIDE ELEVATION

Proposed Roof Tiles Ridge Brickwork Mortar

works to new or existing ceilings, walls & woodwork. This drawing is the copyright of Adamson Construction Limited and any reproduction in whole or part is strictly Adamson Construction reserve the right to modify and make necessary alterations dependant on site Plotted on 27/08/2015 Current Confirmation of Order Date: THIS DRAWING HAS BEEN EXAMINED AND APPROVED AND I/WE ARE AWARE THAT ANY CHANGES WILL BE CHARGEABLE.