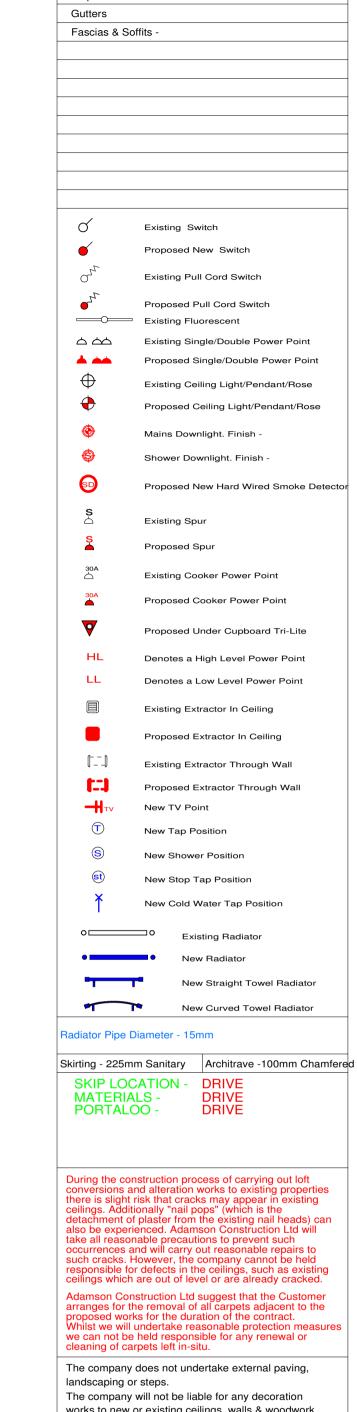

EXISTING REAR ELEVATION



EXISTING SIDE ELEVATION



PROPOSED REAR ELEVATION



EXISTING SIDE ELEVATION



PROPOSED SIDE ELEVATION



PROPOSED SIDE ELEVATION



Proposed Roof Tiles Ridge Brickwork Mortar

works to new or existing ceilings, walls & woodwork. This drawing is the copyright of Adamson Construction Limited and any reproduction in whole or part is strictly Adamson Construction reserve the right to modify and make necessary alterations dependant on site Plotted on 27/08/2015 Current Confirmation of Order Date: THIS DRAWING HAS BEEN EXAMINED AND APPROVED AND I/WE ARE AWARE THAT ANY CHANGES WILL BE CHARGEABLE.

APPROVED BY DATE APPROVED BY CUSTOMER \_\_\_\_\_

В

DRAWN AK\_

Mr and Mrs Hopkinson

CUSTOMER

PROJECT Extension

8 Bracken Way, Glossop, SK13 8SY Adamson Construction

SCALE DATE July 2015

& Interiors Adamson House, Outram Road, Dukinfield. Cheshire SK16 4XE Telephone 0161-339-1099 Fax 0161-214-2524