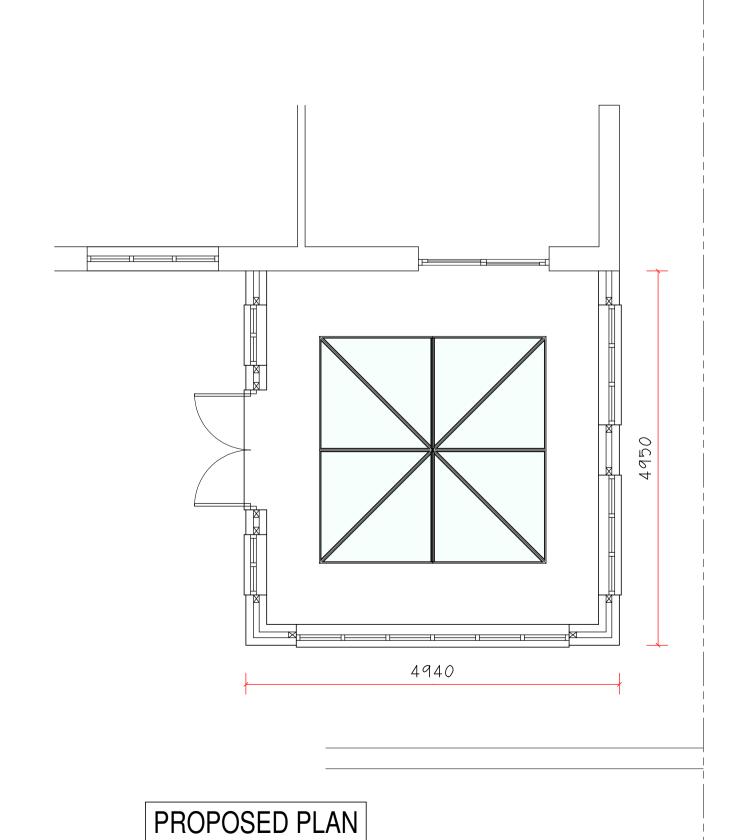

EXISTING REAR ELEVATION

EXISTING SIDE ELEVATION

PROPOSED REAR ELEVATION

EXISTING SIDE ELEVATION

PROPOSED SIDE ELEVATION

PROPOSED SIDE ELEVATION

Proposed Roof Tiles Ridge Brickwork Mortar

works to new or existing ceilings, walls & woodwork. This drawing is the copyright of Adamson Construction Limited and any reproduction in whole or part is strictly Adamson Construction reserve the right to modify and make necessary alterations dependant on site Plotted on 27/08/2015 Current Confirmation of Order Date: THIS DRAWING HAS BEEN EXAMINED AND APPROVED AND I/WE ARE AWARE THAT ANY CHANGES WILL BE CHARGEABLE.