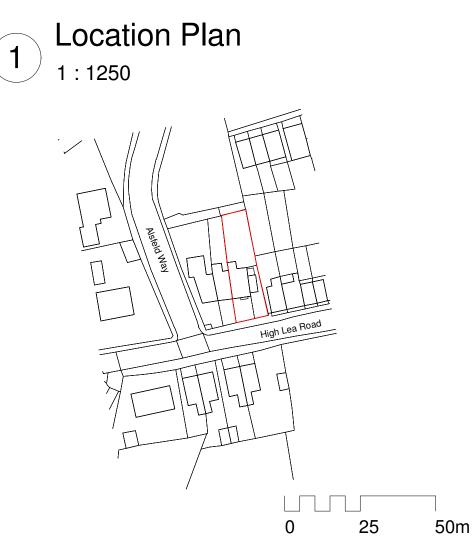

Revision / author/ checker

Purpose of IssuePlanningProject52 High Lea RoadDrawingLocation Plan

| Drwg. no | 125/001   | Rev     |          |            |
|----------|-----------|---------|----------|------------|
| Drawn    | JNBP      | Checked |          | 13:04:58   |
| Scale    | 1:1250@A3 | Date    | 06/12/15 | 12/06/2015 |