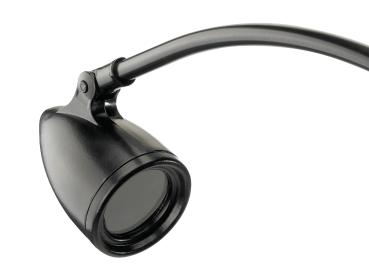

## standard features

Die-cast aluminium head and transformer casing.

Steel projection arm.

Screw on cap for easy lamp maintenance.

Philips 50 watt dichroic halogen low voltage lamp or 3W LED option.

Swivel head for directing light output.

Sealed and rated to IP65.

For both up or down lighting applications.

Choice of 4 projections.

Choice of 3 finishes - black, white or gold. Ex-stock, next-day delivery.

(The manufacturer's reserve the right to alter specifications without prior notification.)