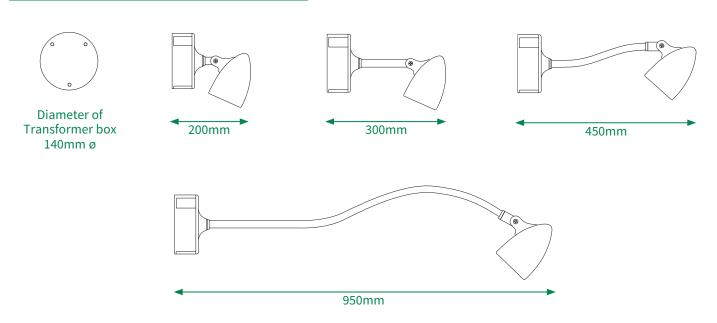

Sealed and rated to IP65.

For both up or down lighting applications.

Choice of 4 projections.

Choice of 3 finishes - black, white or gold. Ex-stock, next-day delivery.

(The manufacturer's reserve the right to alter specifications without prior notification.)