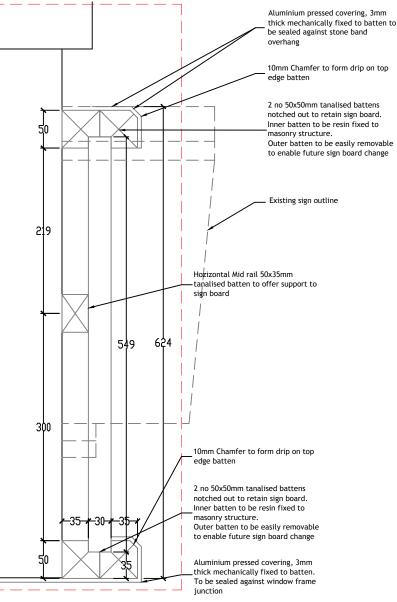

## Signage Notes

STATUS

Approval

Information

Signs to be aluminium / die cast metal seamlessly fixed to exterior grade plywood (if require). Lettering to stand proud of signage face.

All timber framework to be tanalised / treated timbers. Fixings to masonry should be resin anchored and be secure. All exposed timber faces / edges to be covered with 3mm pressed aluminium and sealed against junctions of existing structure.

Existing stonework to be lightly sand blasted and cleaned down. Test patch to be undertaken and agreed with LA Conservation officer before remaining areas are completed.

Electrician to remove / alter all existing wiring near to existing signs before new signage framework is commence.

## Colour Notes

All timberwork and aluminium / metal items to be painted RAL 5002 or 5022 to match clients company colours

Stand off letters to be Brilliant White and light grey to match clients company colours