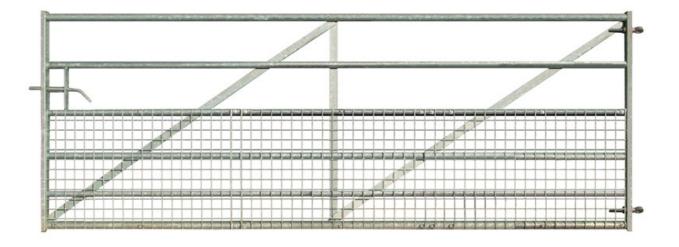

## **Jacksons Heavy Metal Field Gates Specification**

The gate from the garage site onto the recreation ground would be a twin 6ft (12ft in total) galvanised metal agricultural field gate. See specification and images.

- Hot dip Galvanized finish
- Sliding bolt & fixed eye top hinge
- Adjustable hinges
- Box section hang and slam stiles
- Six bar metal field gate
- Extra strong tubular rails
- New optional welded mesh cladding to lower part of gate

## **Specification**

- Metal Field / Farm Gates are 1.15m high and have a hanging stile of 50 x 25mm box section
- A slam stile of 50 x 25mm box section
- The top and bottom rails are 41.5mm tube, with middle rails which are 32mm tube.
- Adjustable hinges and padlockable sliding latch
- Welded mesh specification is heavy 600mm high 50x50x4mm galvanized, fitted to lower part of gate