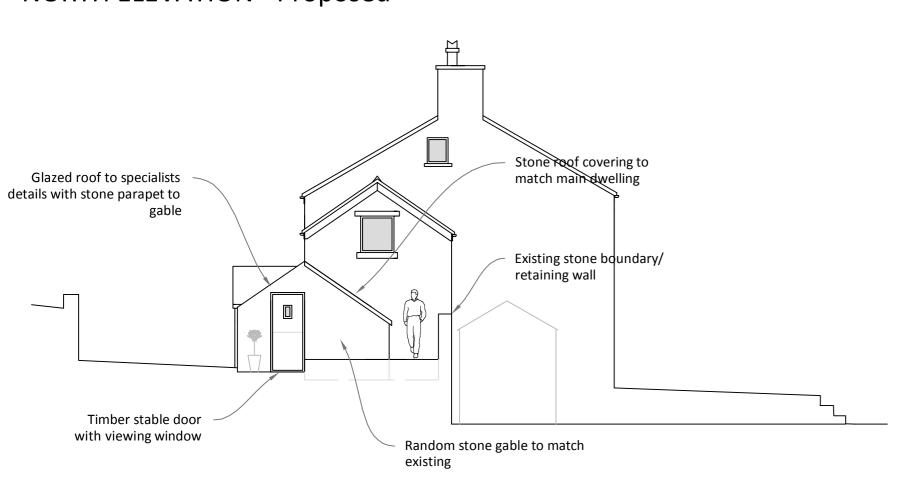

# **EXISTING & PROPOSED ELEVATIONS**



#### WEST ELEVATION - Existing





## **NORTH ELEVATION - Existing**

# Timber effect UPVC Metal frame and UPVC panneled car port Stone boundary wall White UPVC glazed

#### **SOUTH ELEVATION - Existing**



# NORTH ELEVATION - Proposed



### **SOUTH ELEVATION - Proposed**



#### **Planning Drawings Elevations**

#### **Single Storey Rear & Side Extension & Rebuild of Detached Garage**

2 Mount Villas, Chinley, High Peak, SK23 6DZ

Scale - 1:100 @ A1 unless stated Drawn By - EH Date - 07.2014

Description Rev Date A Reduced size of garage 28.04

DRAWING REF: 2MV/PL/01/A



IT IS THE RESPONSIBILITY OF THE CLIENT TO ENSURE THE REQUIREMENTS OF THE PARTY WALL ACT 1996 ARE MET IT IS THE RESPOSIBILITY OF THE CONTRACTOR TO ENSURE ALL MEASUREMENTS ARE CHECKED ON SITE - DO NOT SCALE GLASS ROOF AND EXTENSION GABLE WALL WITH MINIMAL ALUMINIUM FRAMING TO BE DESIGNED BY SPECIALIST MANUFACTURE