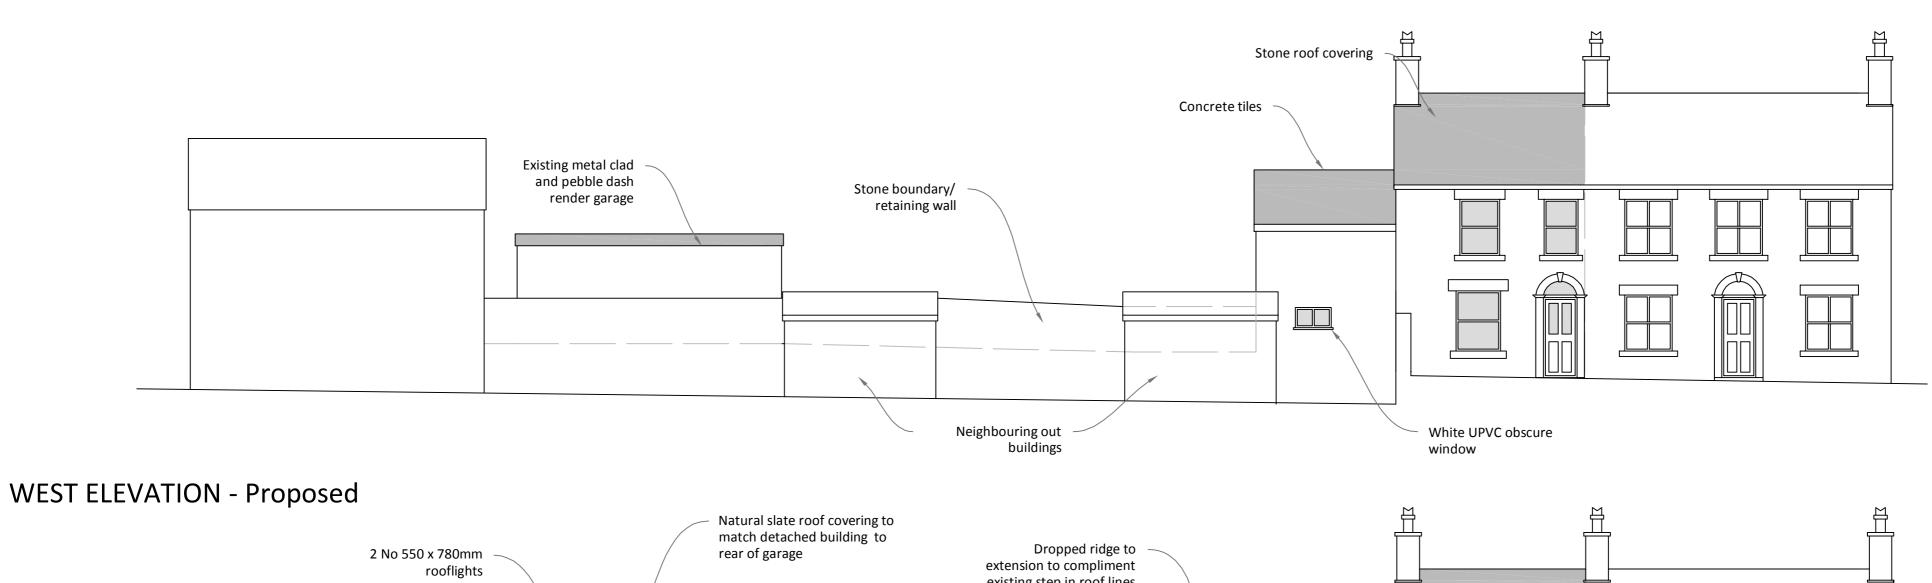

# **EXISTING & PROPOSED ELEVATIONS**



#### WEST ELEVATION - Existing





## **NORTH ELEVATION - Existing**

# Timber effect UPVC Metal frame and UPVC panneled car port Stone boundary wall White UPVC glazed

#### **SOUTH ELEVATION - Existing**



# NORTH ELEVATION - Proposed



### **SOUTH ELEVATION - Proposed**



#### **Planning Drawings Elevations**

#### **Single Storey Rear & Side Extension & Rebuild of Detached Garage**

2 Mount Villas, Chinley, High Peak, SK23 6DZ

Scale - 1:100 @ A1 unless stated Drawn By - EH Date - 07.2014

Description Rev Date A Reduced size of garage 28.04

DRAWING REF: 2MV/PL/01/A



IT IS THE RESPONSIBILITY OF THE CLIENT TO ENSURE THE REQUIREMENTS OF THE PARTY WALL ACT 1996 ARE MET IT IS THE RESPOSIBILITY OF THE CONTRACTOR TO ENSURE ALL MEASUREMENTS ARE CHECKED ON SITE - DO NOT SCALE GLASS ROOF AND EXTENSION GABLE WALL WITH MIN