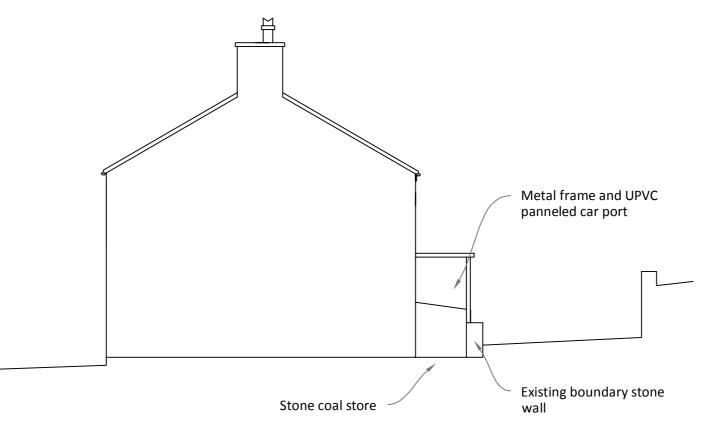

# Timber effect UPVC Metal frame and UPVC panneled car port Stone boundary wall White UPVC glazed