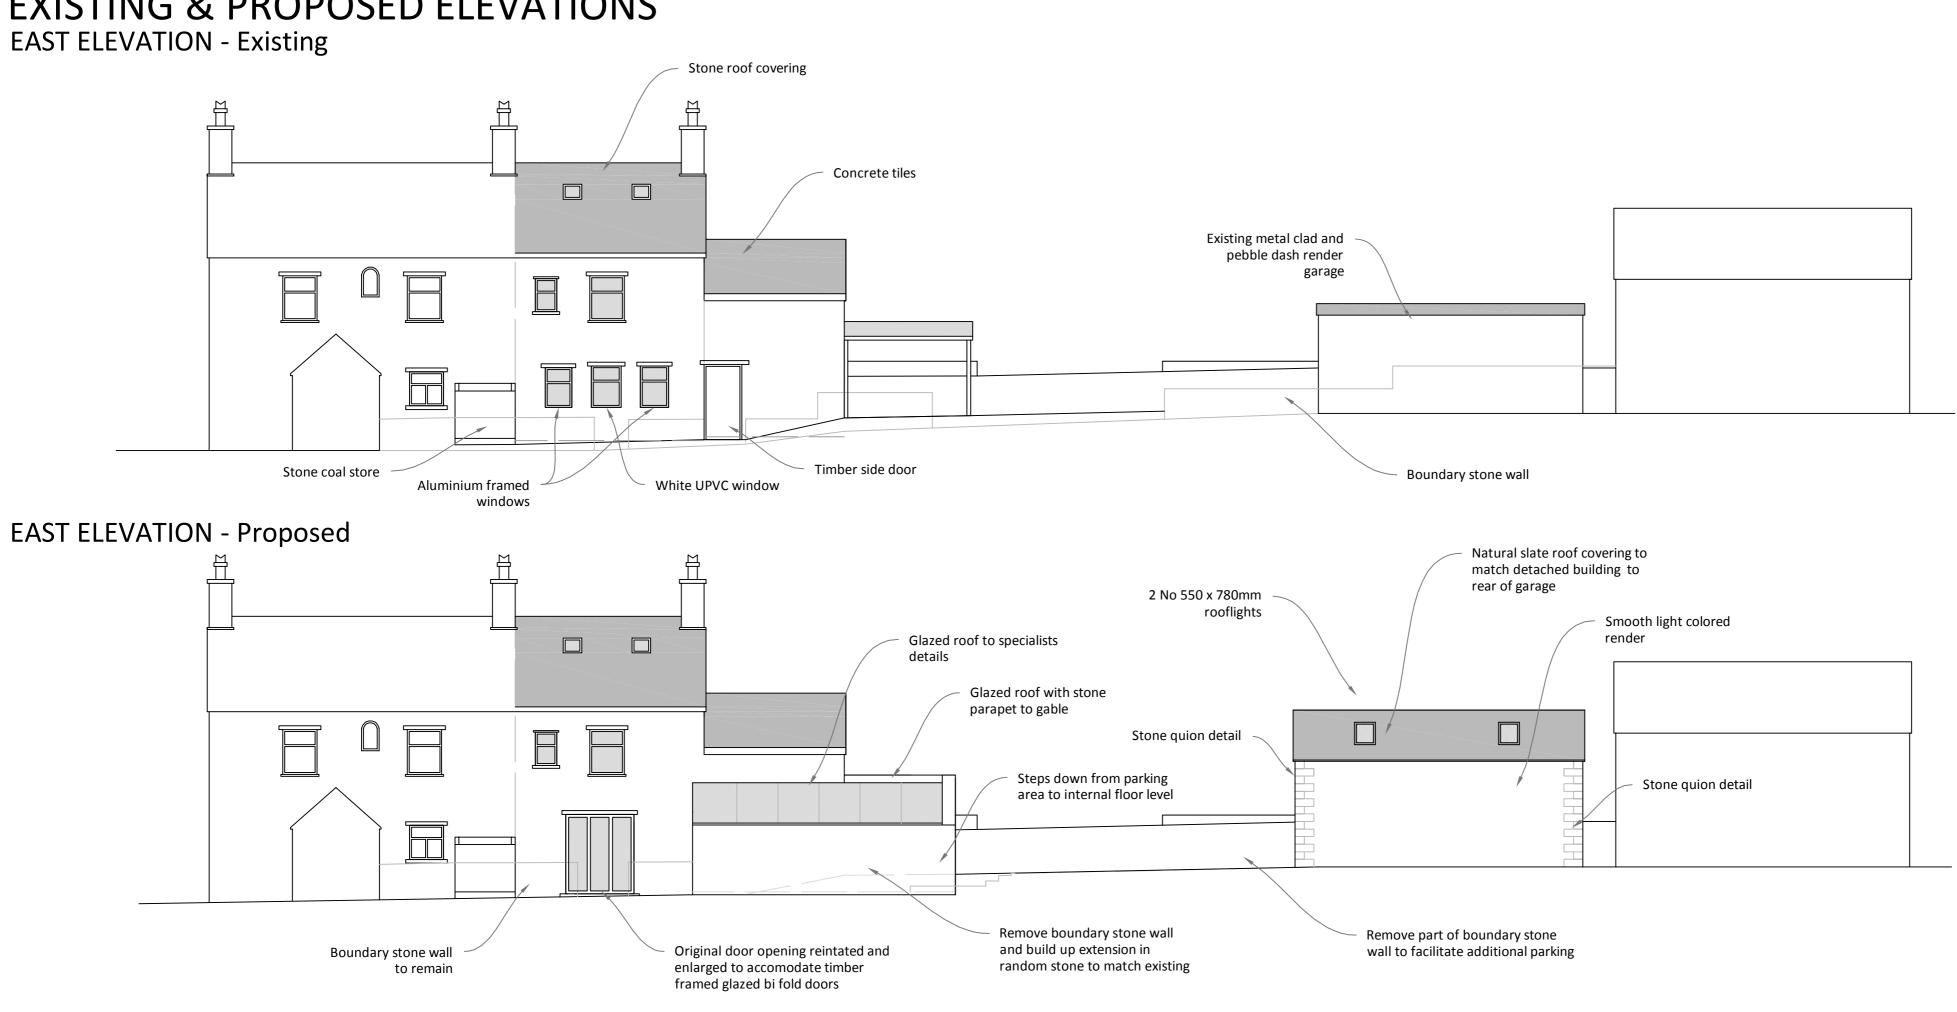

# **EXISTING & PROPOSED ELEVATIONS**



#### WEST ELEVATION - Existing





## **NORTH ELEVATION - Existing**

# Timber effect UPVC Metal frame and UPVC panneled car port Stone boundary wall White UPVC glazed

#### **SOUTH ELEVATION - Existing**



# NORTH ELEVATION - Proposed



### **SOUTH ELEVATION - Proposed**



#### **Planning Drawings Elevations**

#### **Single Storey Rear & Side Extension & Rebuild of Detached Garage**

2 Mount Villas, Chinley, High Peak, SK23 6DZ

Scale - 1:100 @ A1 unless stated Drawn By - EH Date - 07.2014

Description Rev Date A Reduced size of garage 28.04

DRAWING REF: 2MV/PL/01/A



IT IS THE RESPONSIBILITY OF THE CLIENT TO ENSURE THE REQUIREMENTS OF THE PARTY WALL ACT 1996 ARE MET IT IS THE RESPOSIBILITY OF THE CONTRACTOR TO ENSURE ALL MEASUREMENTS ARE CHECKED ON SITE - DO NOT SCALE GLASS ROOF