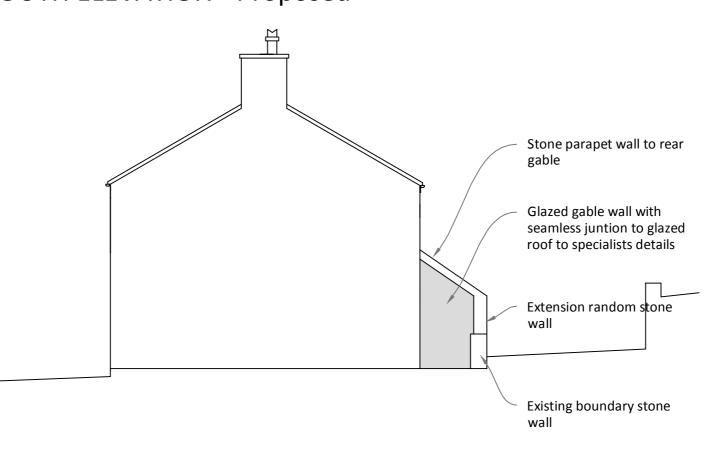

# **EXISTING & PROPOSED ELEVATIONS**



#### WEST ELEVATION - Existing





## **NORTH ELEVATION - Existing**

# Timber effect UPVC Metal frame and UPVC panneled car port Stone boundary wall White UPVC glazed

#### **SOUTH ELEVATION - Existing**



# NORTH ELEVATION - Proposed



### **SOUTH ELEVATION - Proposed**



#### **Planning Drawings Elevations**

#### **Single Storey Rear & Side Extension & Rebuild of Detached Garage**

2 Mount Villas, Chinley, High Peak, SK23 6DZ

Scale - 1:100 @ A1 unless stated Drawn By - EH Date - 07.2014

Description Rev Date A Reduced size of garage 28.04

DRAWING REF: 2MV/PL/01/A



IT IS THE RESPONSIBILITY OF THE CLIENT TO ENSURE THE REQUIREMENTS OF THE PARTY WALL ACT 1996 ARE MET IT IS THE RESPOSIBILITY OF THE CONTRACTOR TO ENSURE ALL MEASUREMENTS ARE CHECKED ON SITE - DO NOT SCALE GLASS ROOF AND EXTENSION GABLE WALL WITH MINIMAL ALUMINIUM FRAMING TO BE DESIGNED BY SPECIALIST MANUFACTURE