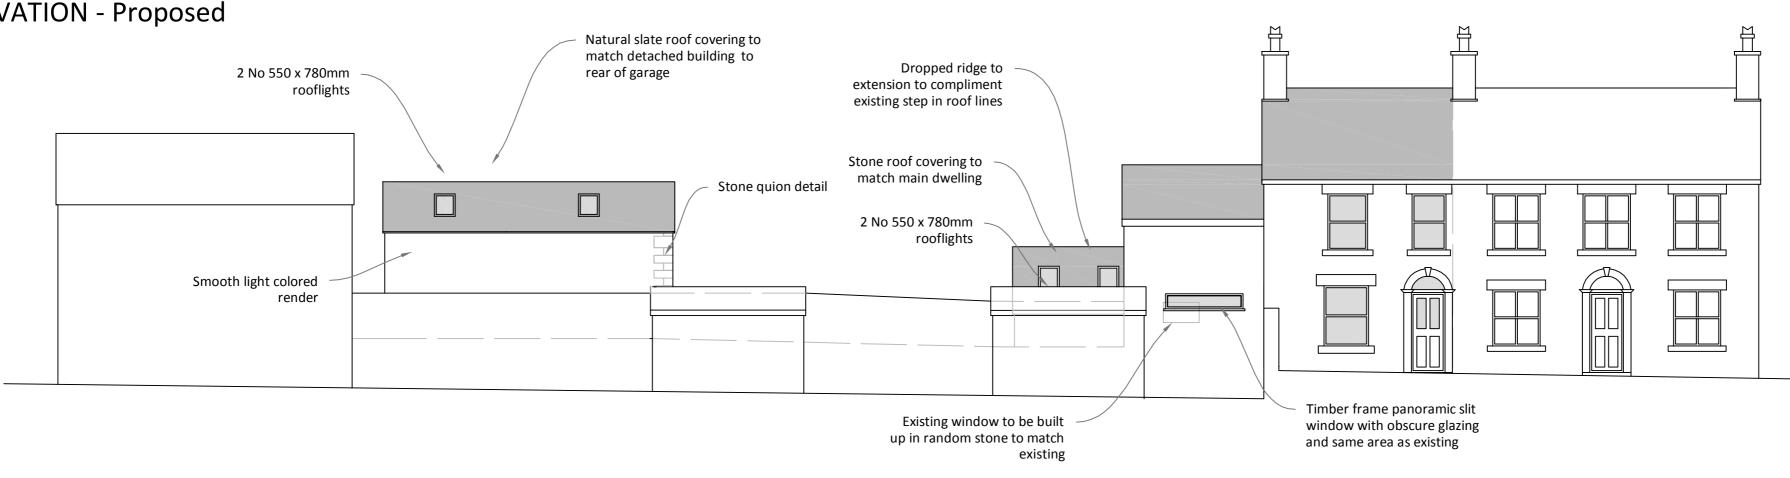

# **EXISTING & PROPOSED ELEVATIONS**



#### WEST ELEVATION - Existing





## **NORTH ELEVATION - Existing**

# Timber effect UPVC Metal frame and UPVC panneled car port Stone boundary wall White UPVC glazed

#### **SOUTH ELEVATION - Existing**



# NORTH ELEVATION - Proposed



### **SOUTH ELEVATION - Proposed**



#### **Planning Drawings Elevations**

#### **Single Storey Rear & Side Extension & Rebuild of Detached Garage**

2 Mount Villas, Chinley, High Peak, SK23 6DZ

Scale - 1:100 @ A1 unless stated Drawn By - EH Date - 07.2014

Description Rev Date A Reduced size of garage 28.04

DRAWING REF: 2MV/PL/01/A



IT IS THE RESPONSIBILITY OF THE CLIENT TO ENSURE THE REQUIREMENTS OF THE PARTY WALL ACT 1996 ARE MET IT IS THE RESPOSIBILITY OF THE CONTRACTOR TO ENSURE ALL MEASUREMENTS ARE CHECKED ON SITE - DO NOT SCALE GLASS ROOF AND EXTENSION GABLE WALL WITH MINIM