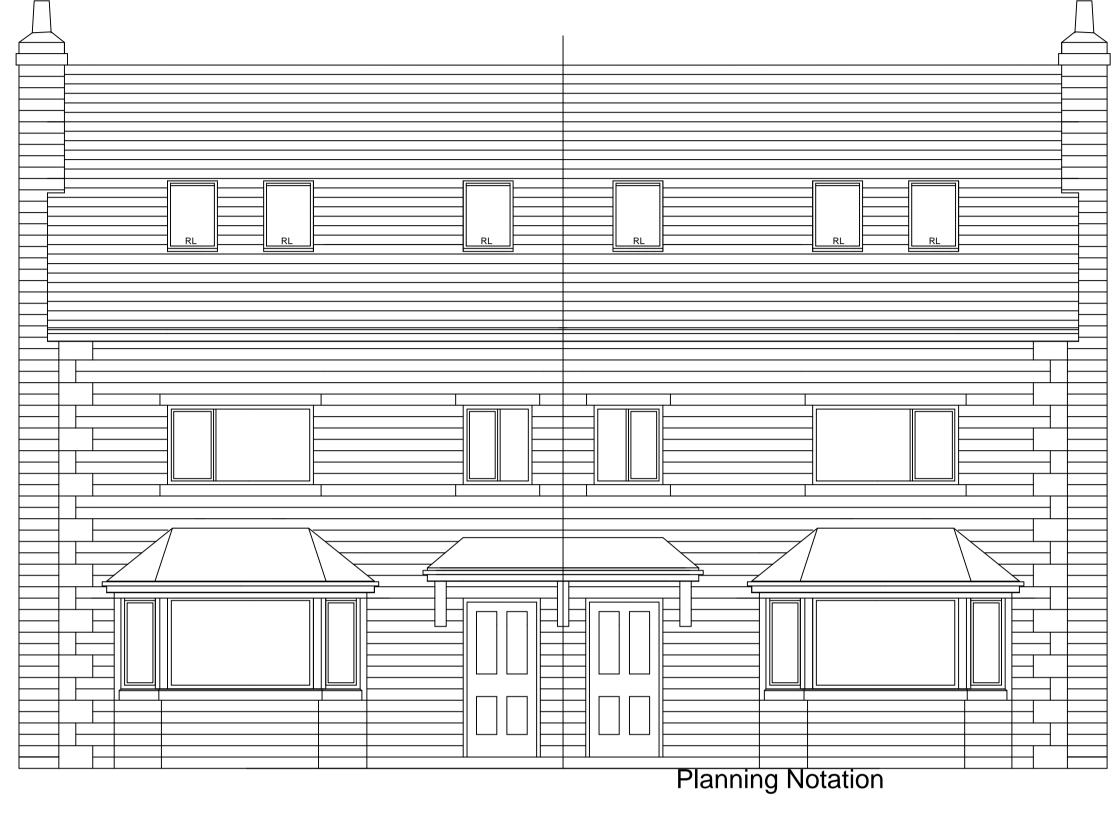

REVISION E DEC14: As-built revisions. Stone detailing & coursing to elevations revised and high-performance window style.

All elevations: 150mm coursed Natural Stone external face with dressed ashlar quoins/cills and heads to doors and windows, stone taken up chimney.

Roof slate in natural blue with roof lights to front elevation and dormers and rooflight to bathrooms to rear elevation.

Dormers to have stone panels with vert. slate hanging/lead to cheeks.

Rainwater goods to be black Upvc gutters and rainwater pipes.

All windows to be high performance double glazed with upvc white. Bays to be stonework with dressed ashlar heads, cills and mullions. Lead flashings and soakers to bay to stonework. Chimney to be coursed stone with dressed stone cap and clayware pot.

Doors to be white upvc with feature canopy and decorative brackets to ends and mid point.

| © c                        | opyright 20 |  |
|----------------------------|-------------|--|
| File: h:\ThePunchBowl\1205 |             |  |
|                            |             |  |
|                            |             |  |
|                            |             |  |
|                            |             |  |
|                            |             |  |
| G1                         | 13MAF       |  |
| G                          | MAR ´       |  |
| E                          | DEC 1       |  |
| Rev                        | Date        |  |
|                            |             |  |