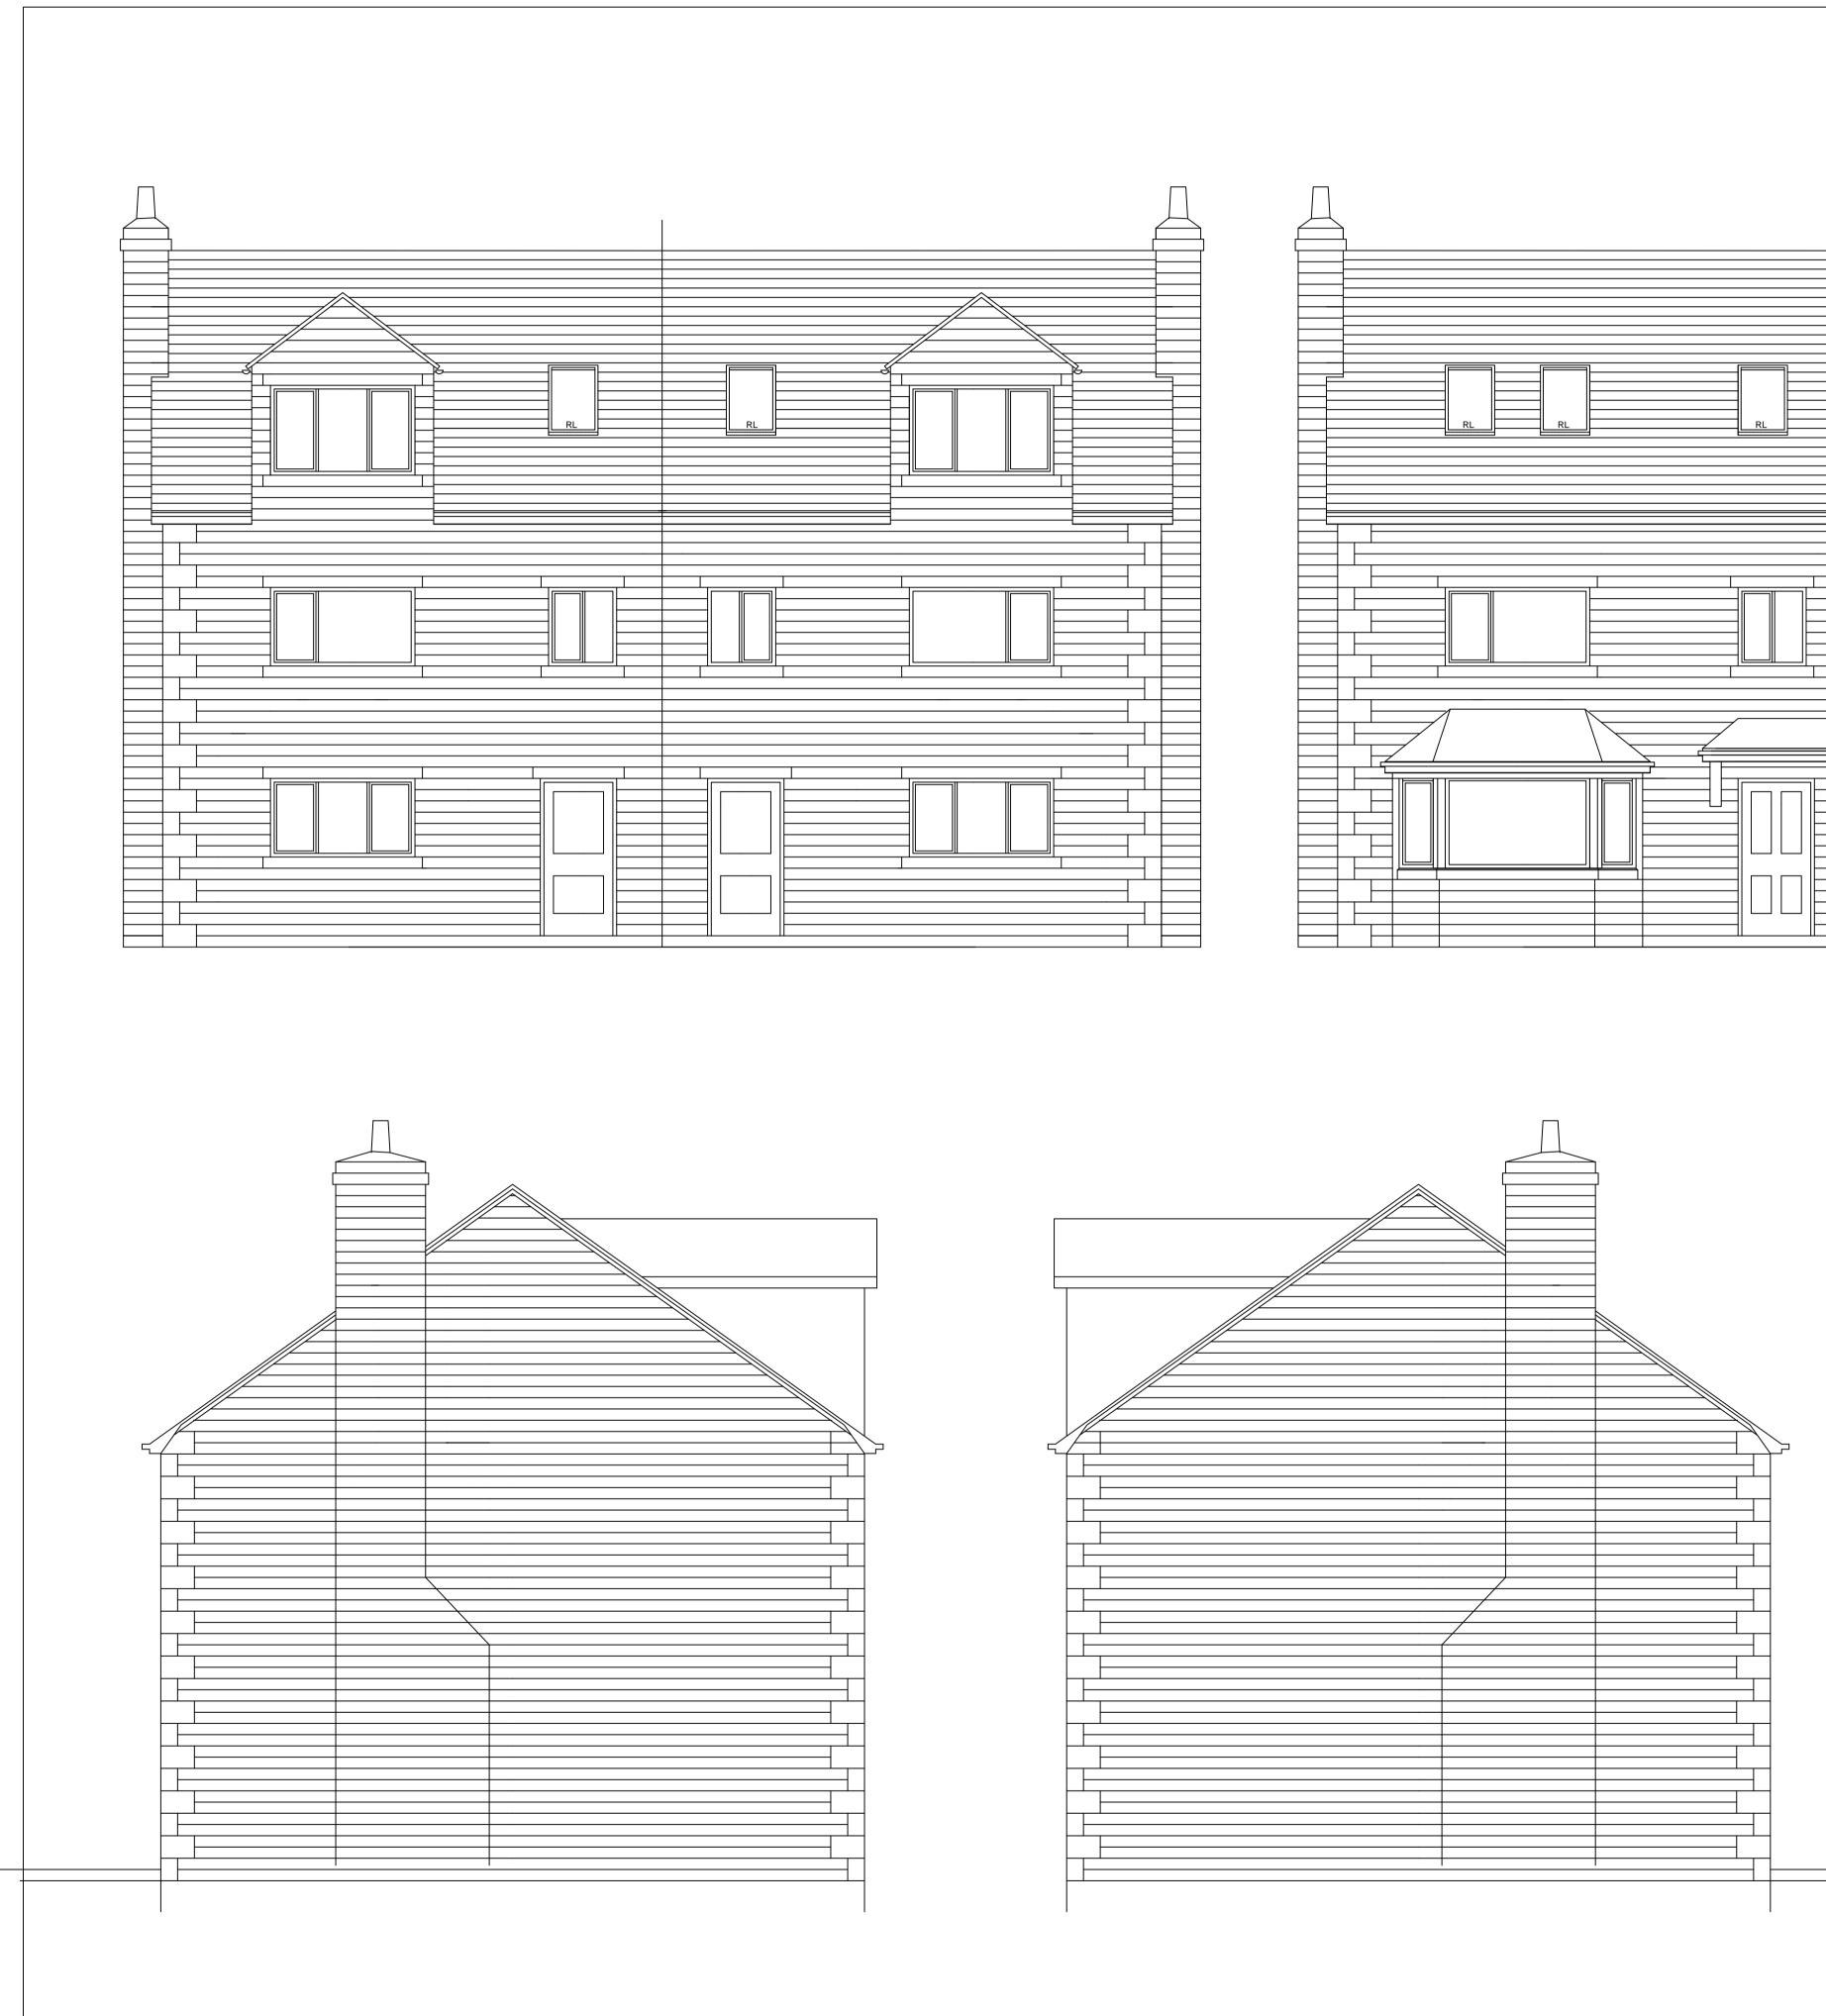

REVISION E DEC14: As-built revisions. Stone detailing & coursing to elevations revised and high-performance window style.

All elevations: 150mm coursed Natural Stone external face with dressed ashlar quoins/cills and heads to doors and windows, stone taken up chimney.

Roof slate in natural blue with roof lights to front elevation and dormers and rooflight to bathrooms to rear elevation.

Dormers to have stone panels with vert. slate hanging/lead to cheeks.

Rainwater goods to be black Upvc gutters and rainwater pipes.

All windows to be high performance double glazed with upvc white. Bays to be stonework with dressed ashlar heads, cills and mullions. Lead flashings and soakers to bay to stonework. Chimney to be coursed stone with dressed stone cap and clayware pot.

Doors to be white upvc with feature canopy and decorative brackets to ends and mid point.

| © c                        | opyright 20 |  |
|----------------------------|-------------|--|
| File: h:\ThePunchBowl\1205 |             |  |
|                            |             |  |
|                            |             |  |
|                            |             |  |
|                            |             |  |
|                            |             |  |
| G1                         | 13MAF       |  |
| G                          | MAR ´       |  |
| E                          | DEC 1       |  |
| Rev                        | Date        |  |
|                            |             |  |