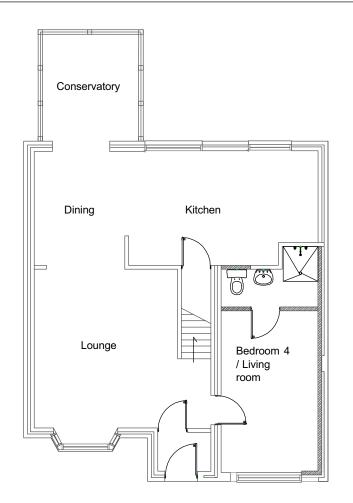

**Existing Ground Floor Plan** 

Existing First Floor Plan

**Existing Front Elevation** 

**Existing Rear Elevation** 

Existing SideElevation

## PROJECT DESIGNER:

**RMF**stud

120 Fortune Green Road NW6 1DN /London t. 0207 4355008

DESIGNER:

Marco Ferrara-Bardile marco@rmfstudio.com

marco@rmfstudio.com t. 07975644556

Proposed Ground Floor Plan

Proposed First Floor Plan