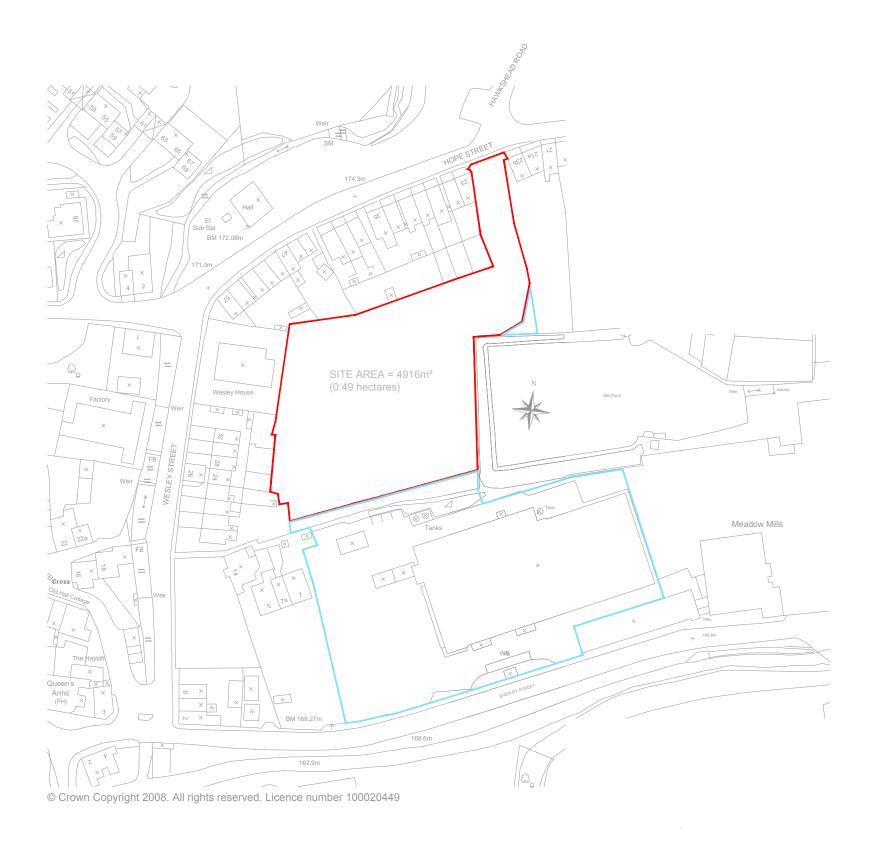

## MillsonAssociates

| WIGGETT HOMES LTD | Client | LOCATION PLAN                                  | Drawing Title | Date  | Decem  | mber 201 htatus Approva |                          |               |
|-------------------|--------|------------------------------------------------|---------------|-------|--------|-------------------------|--------------------------|---------------|
|                   |        |                                                |               | Drawn | RB     | Checked                 | PJM                      | Mills<br>Byro |
|                   |        |                                                | Proiect Title | Scale | 1:1250 | Size                    | A3                       | Mar           |
|                   |        | RESIDENTIAL DEVELOPME<br>HOPE STREET, OLD GLOS | NT OFF        | Rev.  | \      | 1948-PL.LP.             | Drawing Nr.<br><b>01</b> | gen<br>ww     |