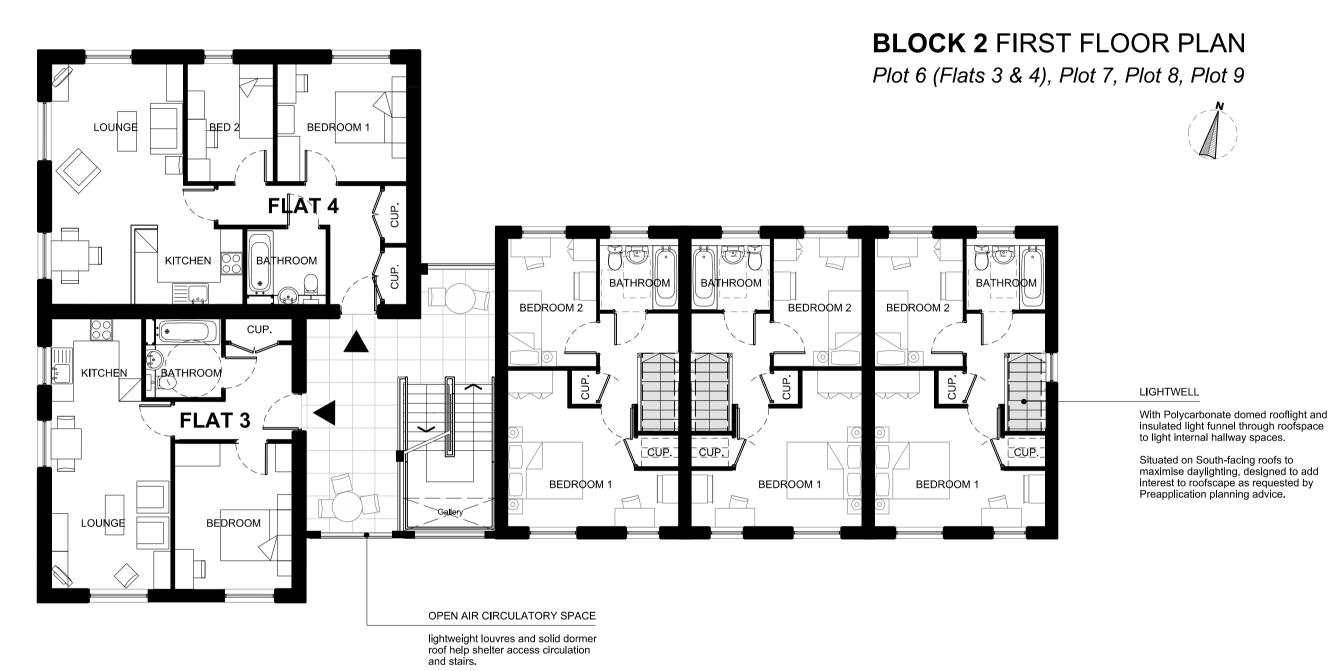

## BLOCK 1 ROOF PLAN Plot 1, Plot 2, Plot 3, Plot 4, Plot 5



## **BLOCK 1** FIRST FLOOR PLAN

Plot 1, Plot 2, Plot 3, Plot 4, Plot 5



## **BLOCK 1** GROUND FLOOR PLAN

Plot 1, Plot 2, Plot 3, Plot 4, Plot 5



## Refer to L04 for full roof plans

| Note: to Lot for fail foor plans                                             |                                                                                              |      |                 |                        |  |
|------------------------------------------------------------------------------|----------------------------------------------------------------------------------------------|------|-----------------|------------------------|--|
| □ PROJECT Victoria Park Road, Buxton                                         | □ <sup