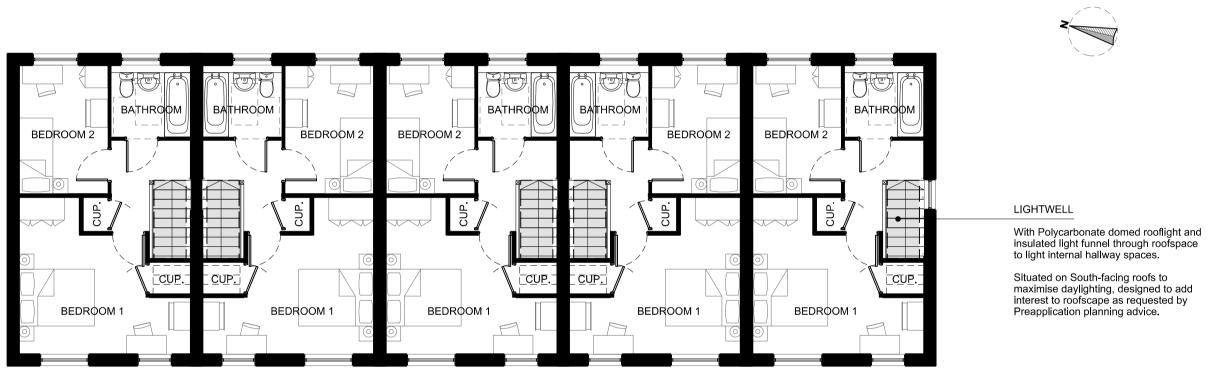

## BLOCK 1 ROOF PLAN Plot 1, Plot 2, Plot 3, Plot 4, Plot 5



## **BLOCK 1** FIRST FLOOR PLAN

Plot 1, Plot 2, Plot 3, Plot 4, Plot 5



## **BLOCK 1** GROUND FLOOR PLAN

Plot 1, Plot 2, Plot 3, Plot 4, Plot 5



## Refer to L04 for full roof plans

| Note: to Lot for fail foor plans                                             |                                                                                              |      |                 |                        |  |
|------------------------------------------------------------------------------|----------------------------------------------------------------------------------------------|------|-----------------|------------------------|--|
| □ PROJECT Victoria Park Road, Buxton                                         | □ <sup>™LE</sup><br>Proposed Floor Plans                                                     | SIZE | PLANNING        |                        |