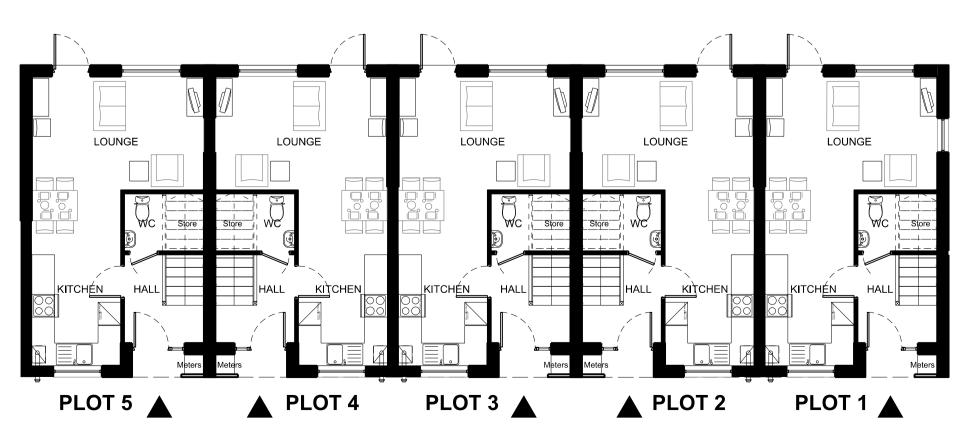

## BLOCK 1 ROOF PLAN Plot 1, Plot 2, Plot 3, Plot 4, Plot 5



## **BLOCK 1** FIRST FLOOR PLAN

Plot 1, Plot 2, Plot 3, Plot 4, Plot 5



## **BLOCK 1** GROUND FLOOR PLAN

Plot 1, Plot 2, Plot 3, Plot 4, Plot 5



## Refer to L04 for full roof plans

| Note: to Lot for fail foor plans                                             |                                                                                              |      |                 |                        |  |
|------------------------------------------------------------------------------|----------------------------------------------------------------------------------------------|------|-----------------|------------------------|--|
| □ PROJECT Victoria Park Road, Buxton                                         | □ <sup>™LE</sup><br>Proposed Floor Plans                                                     | SIZE | PLANNING        |                        |  |
| Affordable Homes Consultancy Blocks 1 & 2