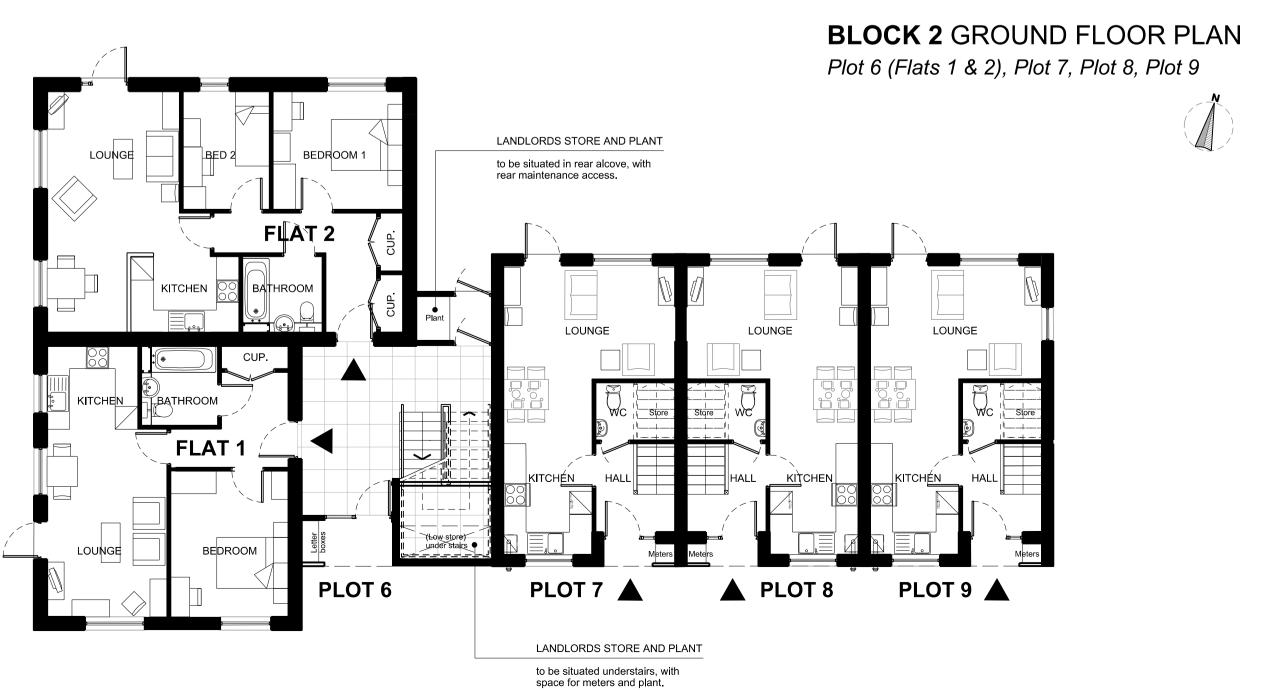

## BLOCK 1 ROOF PLAN Plot 1, Plot 2, Plot 3, Plot 4, Plot 5



## **BLOCK 1** FIRST FLOOR PLAN

Plot 1, Plot 2, Plot 3, Plot 4, Plot 5



## **BLOCK 1** GROUND FLOOR PLAN

Plot 1, Plot 2, Plot 3, Plot 4, Plot 5



## Refer to L04 for full roof plans

| Note: to Lot for fail foor plans                                             |                                                                                              |      |                 |                        |  |
|------------------------------------------------------------------------------|----------------------------------------------------------------------------------------------|------|-----------------|------------------------|--|
| □ PROJECT Victoria Park Road, Buxton                                         | □ <sup>™