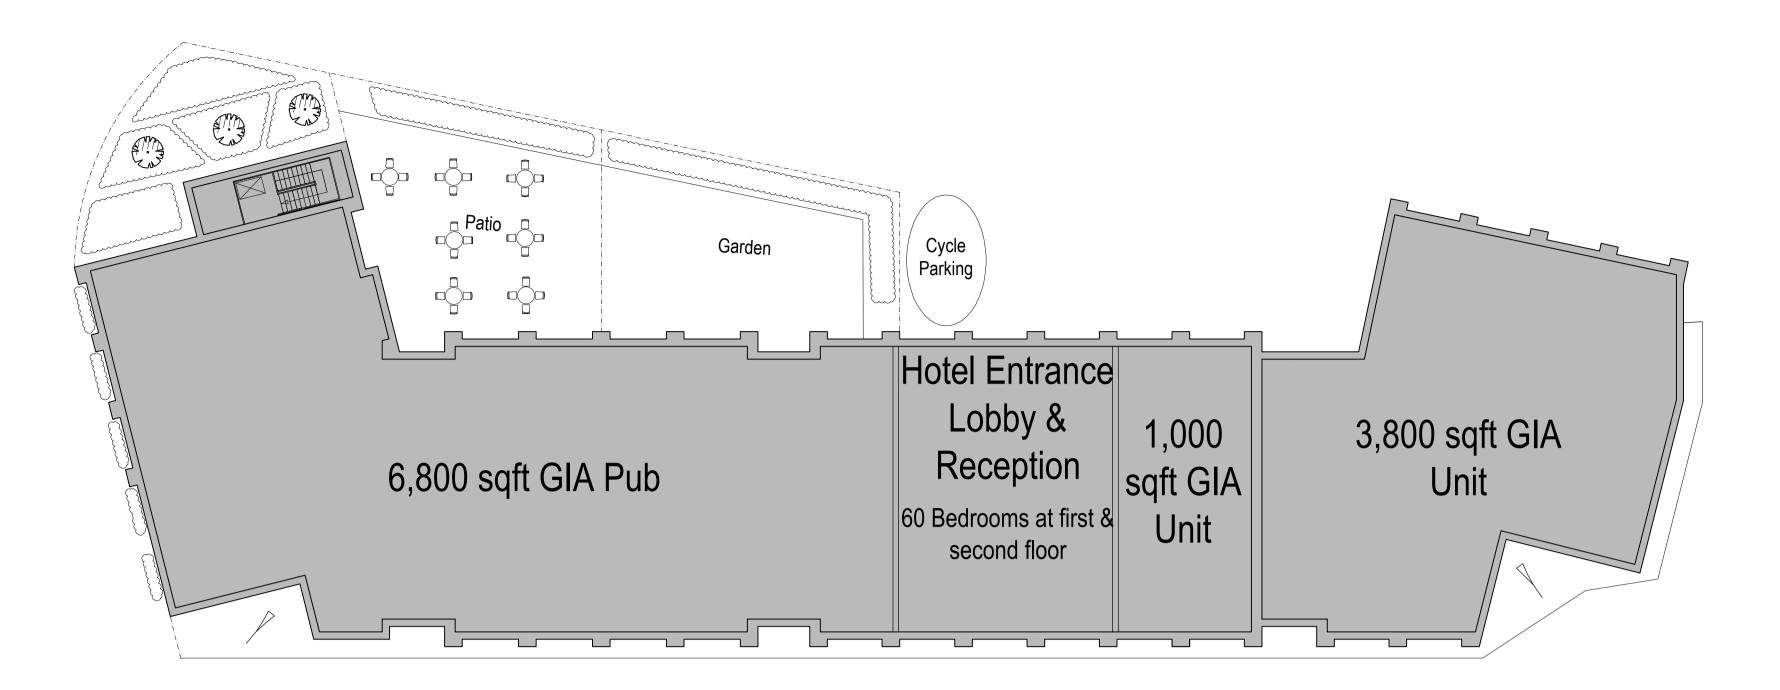

Ground Floor Plan

First & Second Floor Plans

XREF'S IN THIS DRAWING

Area Schedule

Gross External Area 38,260 sqft (3,555 sqm)

Gross Internal Area 34,639 sqft (3,216 sqm)

| C  28  | 8/11/14 | Lower ground floor omitted. Floorplans updated.      | DG/DC        |
|--------|---------|------------------------------------------------------|--------------|
| B 16   | 6/10/14 | GEA/GIA Updated<br>External door positions indicated | WF/DC        |
|        |         |                                                      | WF/DC        |
| No. Da | ate     | Description                                          | Drwn/Chkd By |
| CLIENT |         |                                                      |              |