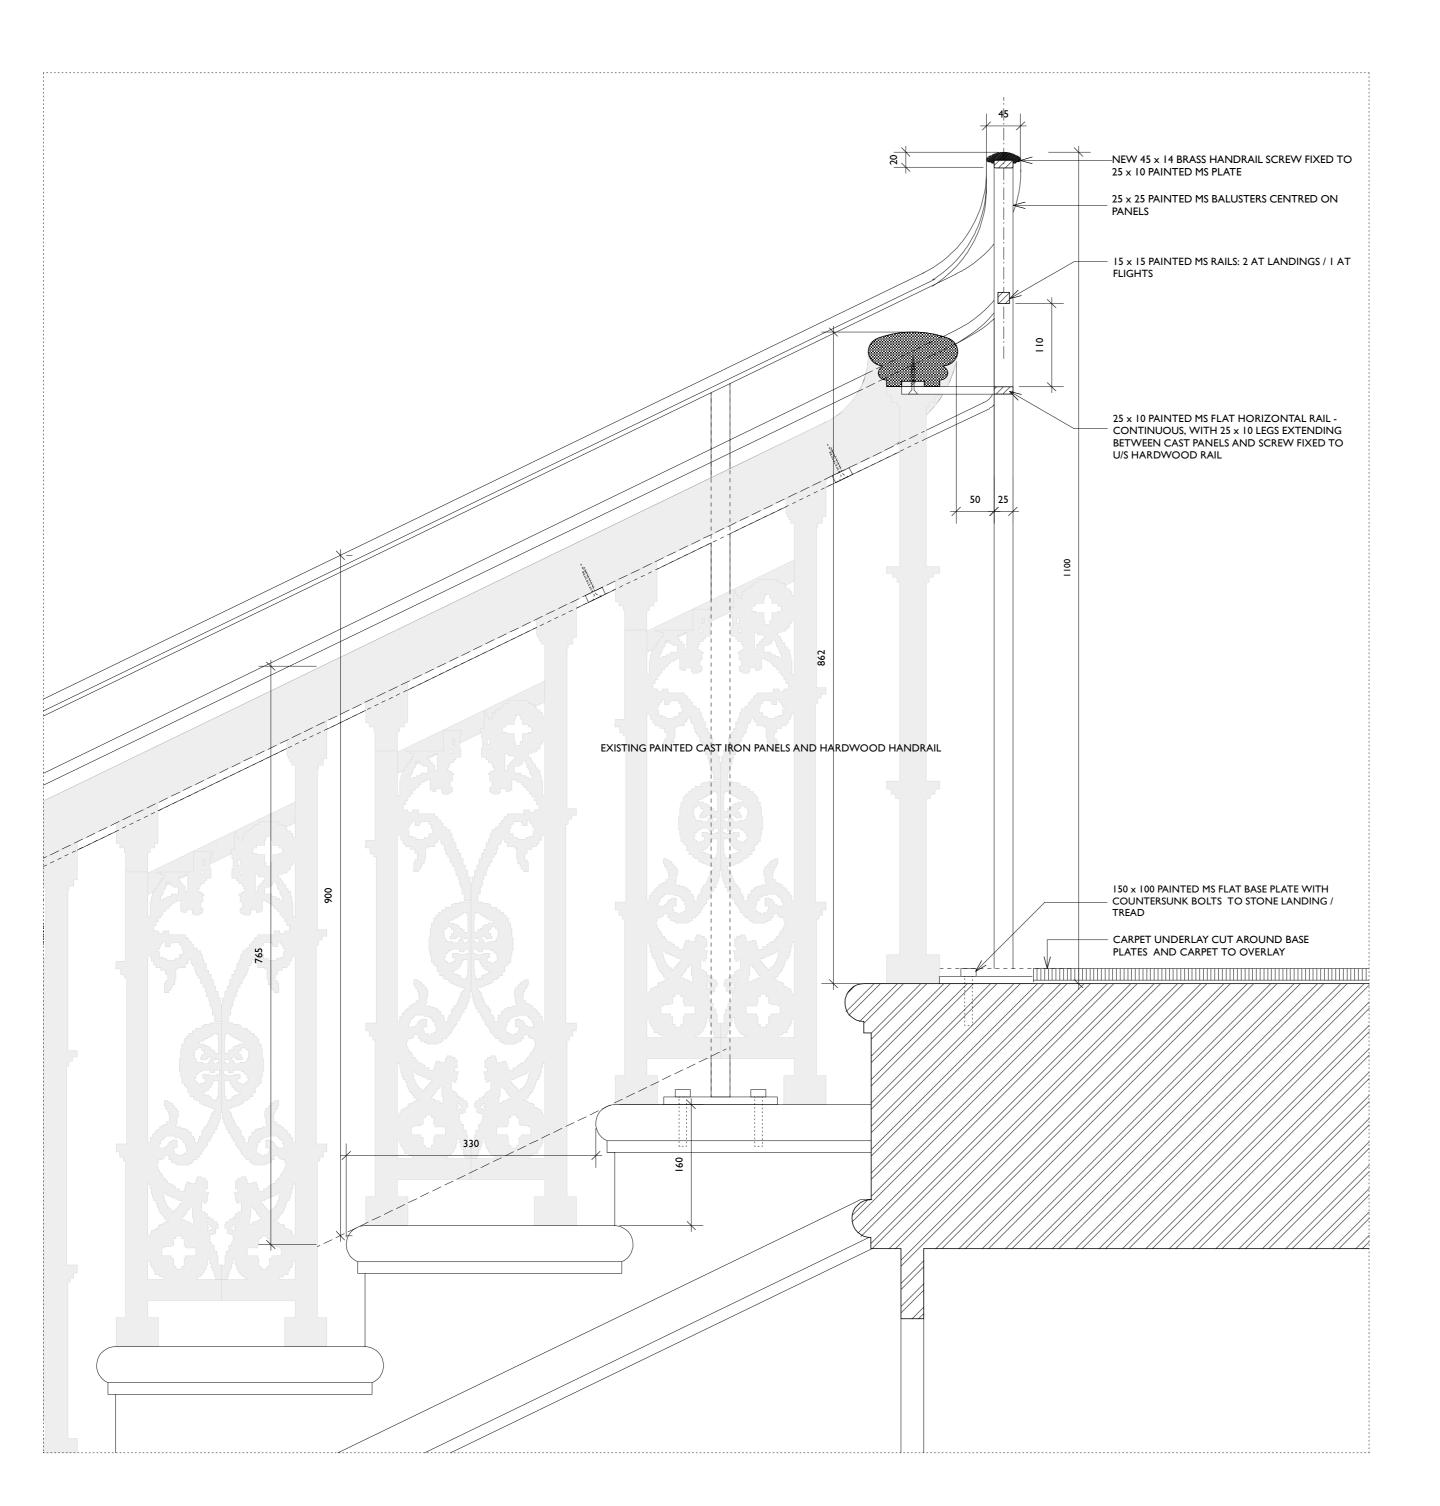

## TYPICAL LANDING EDGE IN SECTION

PROPOSED REMEDIAL BALUSTRADE TO RAISE EFFECTIVE HEIGHT TO 1100mm ON LANDINGS AND 900mm ON FLIGHTS - TO INSIDE LINE OF EXISTING BALUSTRADE AND HANDRAIL FIXINGS TO STONE LANDINGS / TREADS