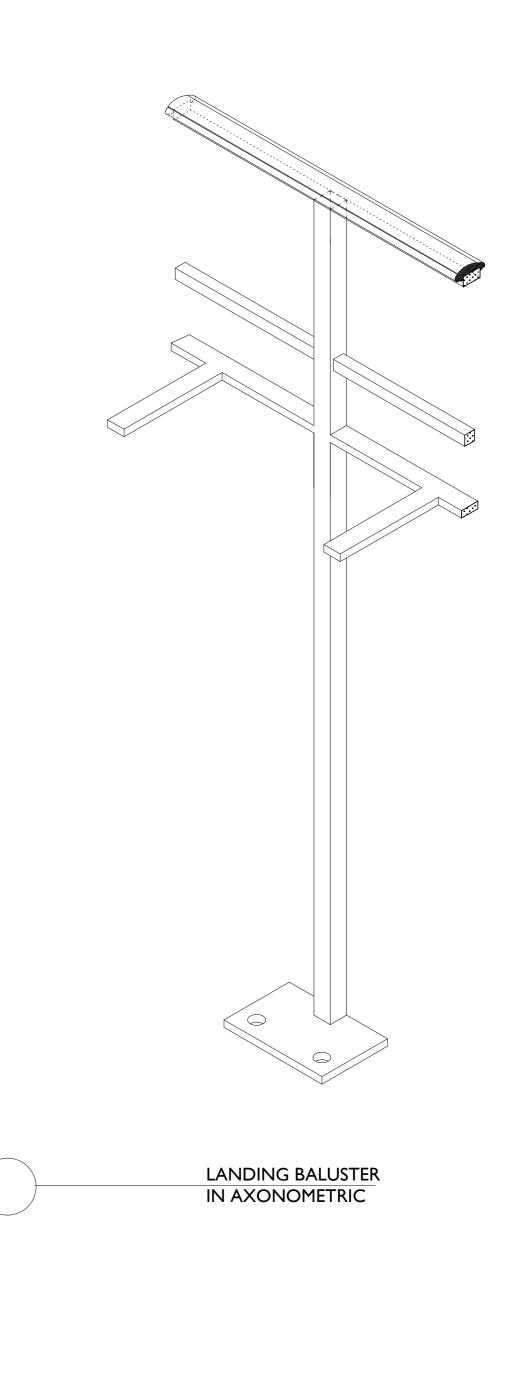

## TYPICAL LANDING EDGE IN ELEVATION

PROPOSED REMEDIAL BALUSTRADE TO RAISE EFFECTIVE HEIGHT TO I I 00mm ON LANDINGS AND 900mm ON FLIGHTS - TO INSIDE LINE OF EXISTING BALUSTRADE AND HANDRAIL

FIXINGS TO STONE LANDINGS / TREADS

## TYPICAL LANDING EDGE IN SECTION

PROPOSED REMEDIAL BALUSTRADE TO RAISE EFFECTIVE HEIGHT TO 1100mm ON LANDINGS AND 900mm ON FLIGHTS - TO INSIDE LINE OF EXISTING BALUSTRADE AND HANDRAIL FIXINGS TO STONE LANDINGS / TREADS