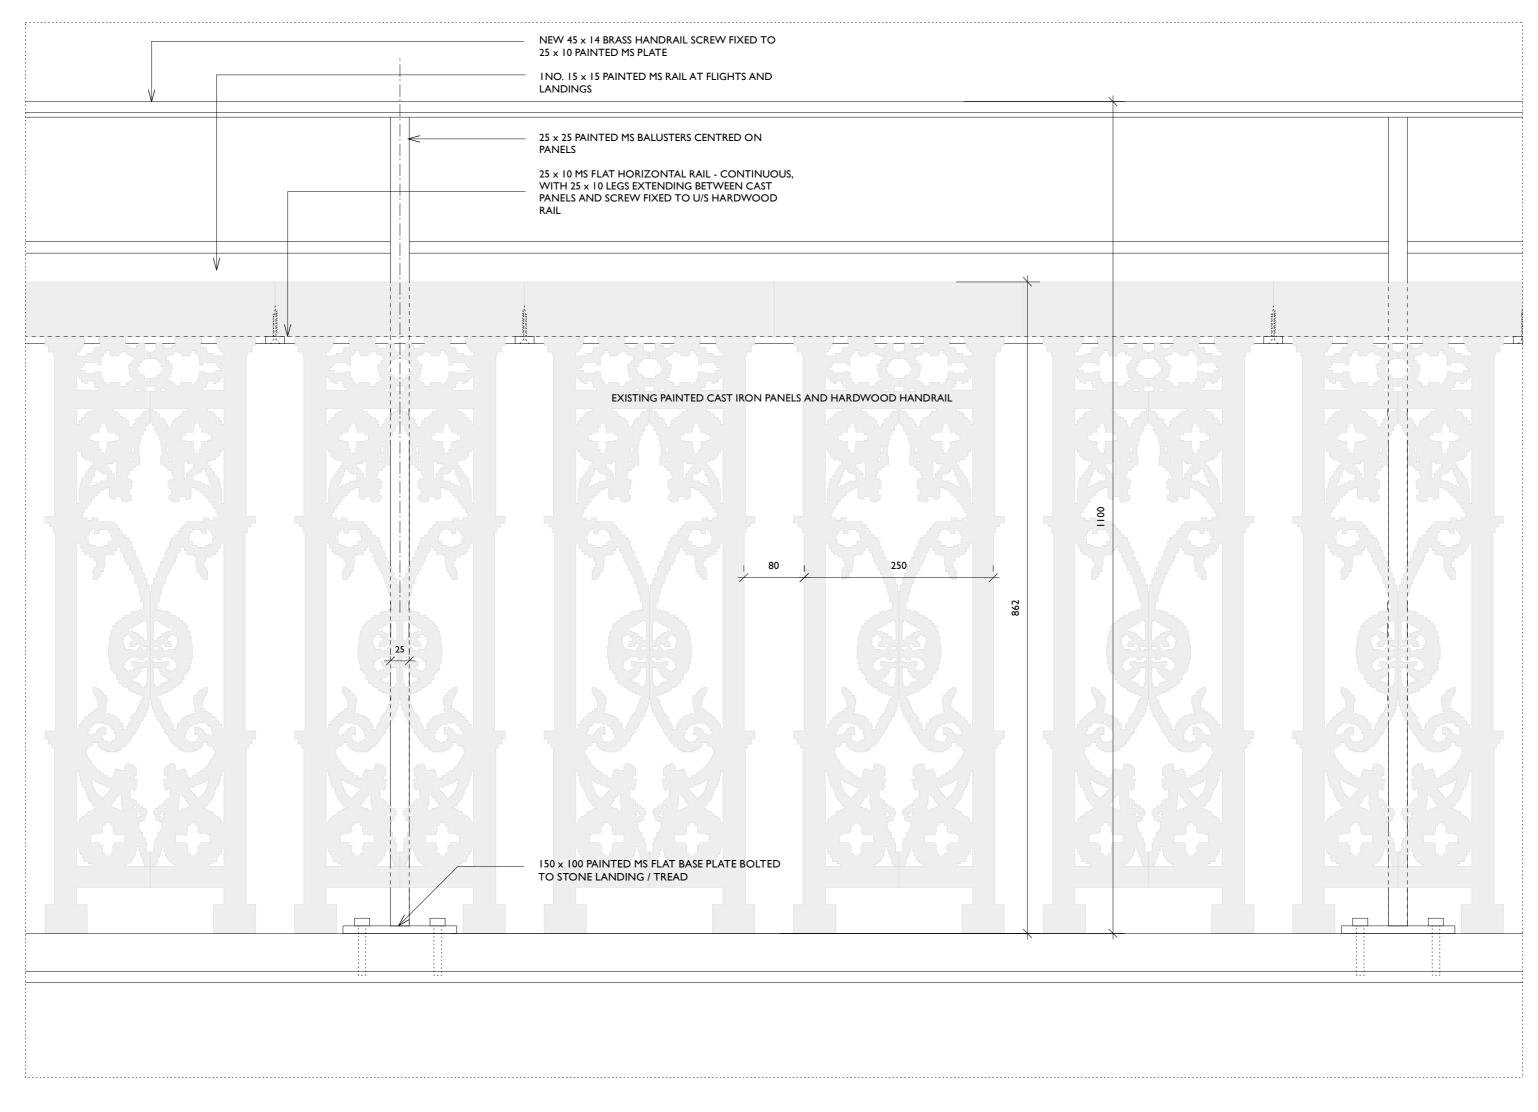

## TYPICAL LANDING EDGE IN ELEVATION

PROPOSED REMEDIAL BALUSTRADE TO RAISE EFFECTIVE HEIGHT TO I I 00mm ON LANDINGS AND 900mm ON FLIGHTS - TO INSIDE LINE OF EXISTING BALUSTRADE AND HANDRAIL

FIXINGS TO STONE LANDINGS / TREADS