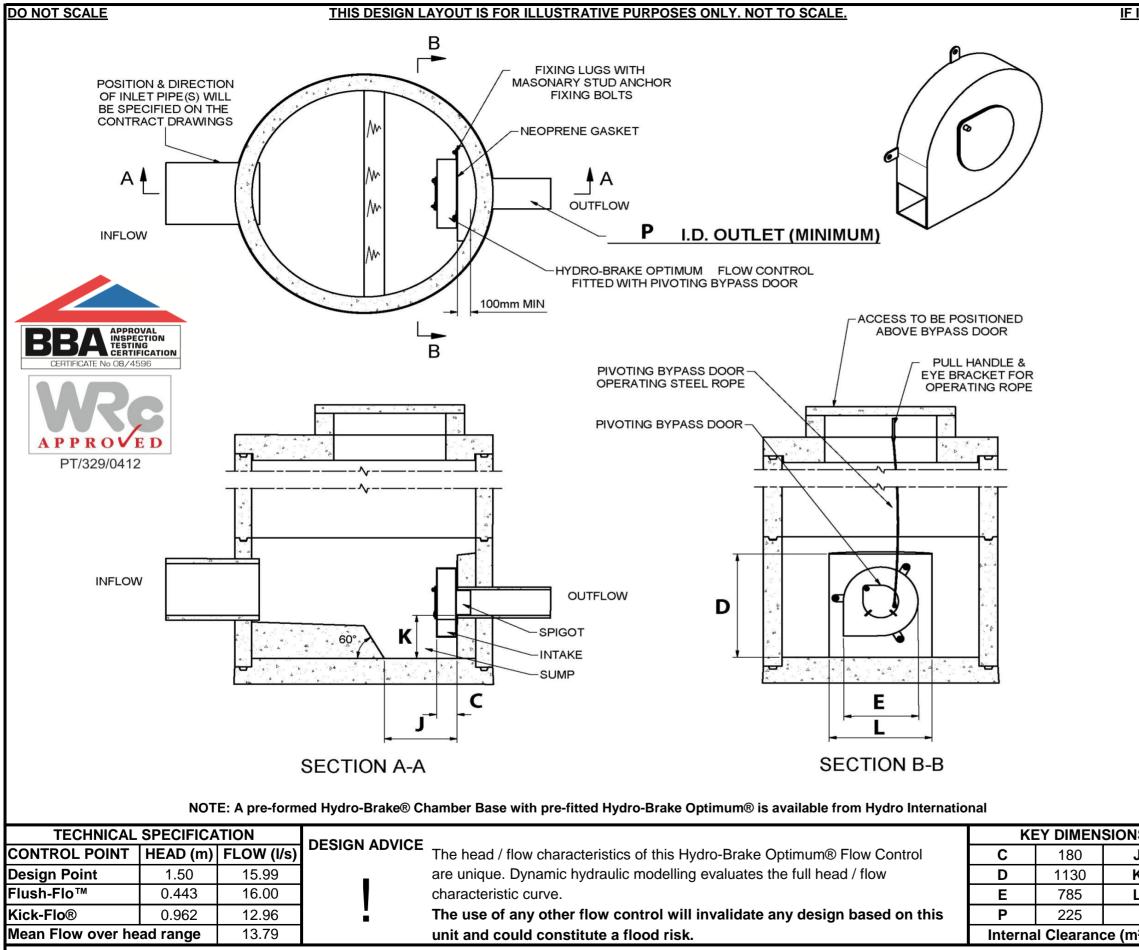

| IN DOUBT ASK   |                                    | Notes:                                            |            |
|----------------|------------------------------------|---------------------------------------------------|------------|
|                |                                    | 1. This drawing is an A3 sized or                 | -          |
|                |                                    | 2. This drawing shall be read in conjunction      |            |
|                |                                    | with all relevant general arrangement and         |            |
|                |                                    | layout drawings.<br>3. The Hydro-Brake Optimum® s | shall be   |
|                |                                    | anded to suit site conditions.                    | snall be   |
|                |                                    | 4. For site specific details and minimum          |            |
|                |                                    | chamber size refer to Hydro Intel                 |            |
|                |                                    | 5. All civil and installation work b              |            |
|                |                                    | 6. The Hydro-Brake Optimum® i                     |            |
|                |                                    | available with alternative mounting               | ng options |
|                |                                    | (e.g. mounting plate, push fit, cu                | rved       |
|                |                                    | mounting plate)                                   |            |
|                |                                    | 7. Dimensions shown for flow control unit         |            |
|                |                                    | are maximum dimensions                            |            |
|                |                                    | 8. Dimensions shown for flow co                   |            |
|                |                                    | chamber are minimum dimensio                      | ns         |
|                |                                    |                                                   |            |
|                |                                    |                                                   |            |
|                |                                    |                                                   |            |
|                |                                    |                                                   |            |
|                |                                    |                                                   |            |
|                |                                    |                                                   |            |
|                |                                    |                                                   |            |
|                |                                    | Title                                             |            |
|                |                                    | HYDRO-BRAKE                                       |            |
|                |                                    | OPTIMUM®                                          |            |
|                |                                    |                                                   |            |
|                |                                    | FOR SURFACE WA                                    | IER        |
|                |                                    |                                                   |            |
|                |                                    |                                                   |            |
|                |                                    |                                                   |            |
|                |                                    | GENERAL                                           |            |
|                |                                    | ARRANGEMENT                                       |            |
|                |                                    | Drawn By                                          |            |
|                |                                    | Steven R. Waters                                  |            |
|                |                                    | Hydro                                             | S          |
|                |                                    | International S <sub>®</sub>                      |            |
|                |                                    | Shearwater House                                  |            |
|                |                                    | Clevedon Hall Estate                              |            |
|                |                                    | Victoria Road, Clevedon                           |            |
|                |                                    | BS21 7RD                                          |            |
|                |                                    | Tel: 01275 878371                                 |            |
|                |                                    | Fax: 01275 874979                                 |            |
| S (mm)         |                                    | E-mail: enquiries@hydro-international.co.uk       |            |
| J 355          |                                    |                                                   |            |
| ,<br>(         |                                    |                                                   |            |
| `              | 445                                | Date                                              | •          |
| -              | 985                                | 21-Aug-1                                          | ა          |
|                | -                                  | Product ID Code                                   |            |
| <sup>2</sup> ) | 0.0239                             | SHE-0173-16.0                                     | 0-1500-    |
| ation.         |                                    | Job No.                                           | Revision   |
| ithout         | HB S Optimum Designer Release v3.1 |                                                   | Α          |
|                |                                    |                                                   |            |