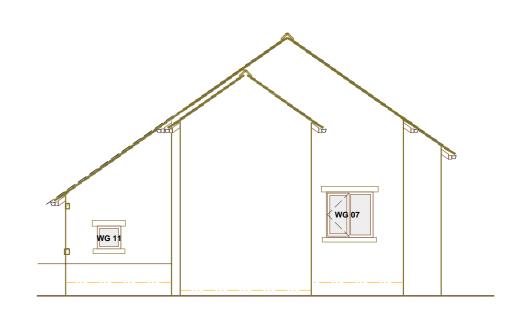

SOUTH WEST ELEVATION

SOUTH EAST ELEVATION

NORTH EAST ELEVATION

**CROSS SECTION** 

NORTH WEST ELEVATION