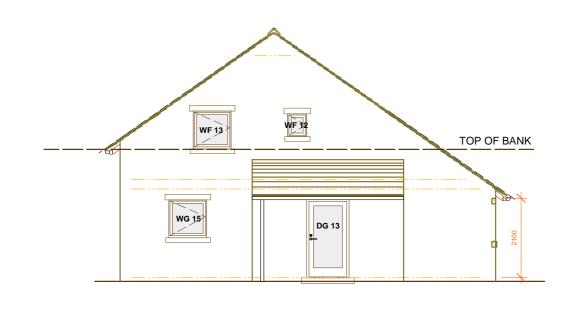

SOUTH WEST ELEVATION

SOUTH EAST ELEVATION

NORTH EAST ELEVATION

**CROSS SECTION** 

NORTH WEST ELEVATION