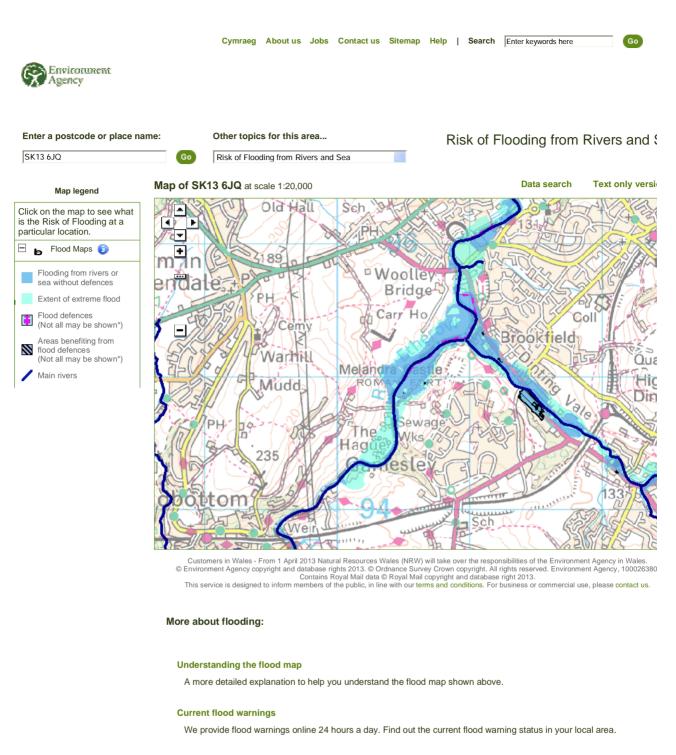

## Flood map - your questions answered

Answers to commonly asked questions about the flood map.

\* Legend Information: Flood defences and the areas benefiting from them are gradually being added through updates. Please contact your local environment agency office for further details.