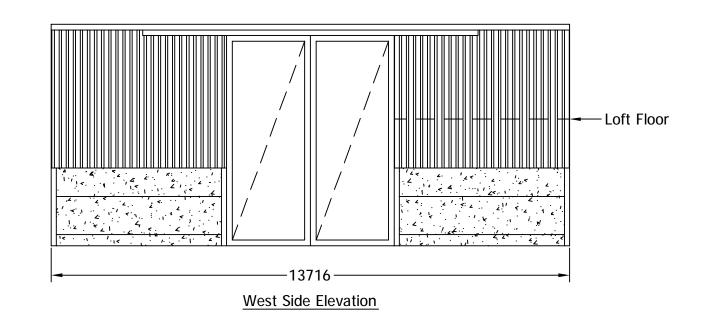

East Side Elevation

Roof sheeting to be factory coated coloured fibre cement sheeting coloured Juniper Green (12B29). Vertical cladding to be treated Yorkshire boarding. Below cladding to be pre-stressed concrete panels. All dimensions are stated in mm