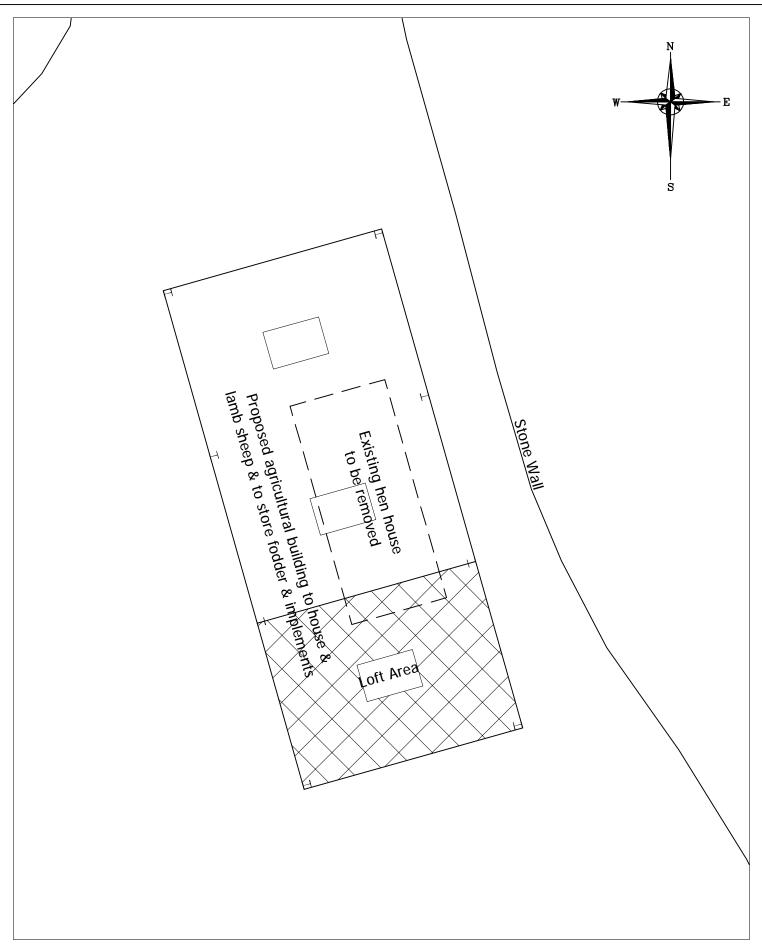

Project:
Proposed Agricultural Building At Meadows Barn, Furnace Vale, High Peak. SK23 7QE

Title:

Elevation Details

| Drawn by:<br>Dianne Critchlow | Designed by: | Checked:  |
|-------------------------------|--------------|-----------|
| Date:<br>26/06/13             | Index No.:   | Approved: |