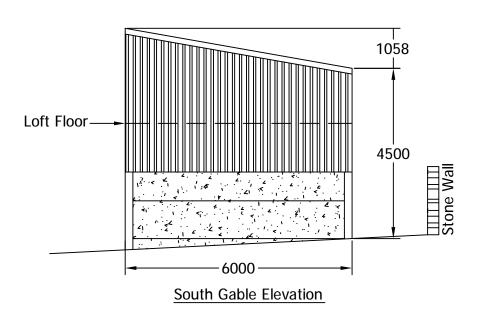

East Side Elevation

Roof sheeting to be factory coated coloured fibre cement sheeting coloured Juniper Green (12B29). Vertical cladding to be treated Yorkshire boarding. Below cladding to be pre-stressed concrete panels. All dimensions are stated in mm