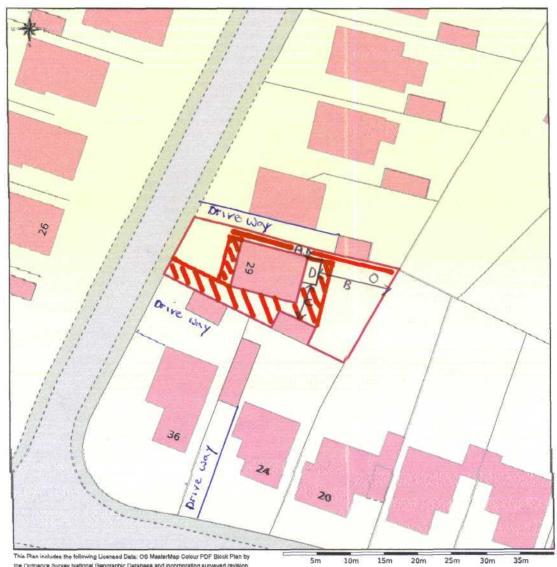

HPK/2013/214

29 Hargate Road Site Plan.

NORTH

the Ordnance Survey National Geographic Database and incorporating surveyed revision available at the date of production. Reproduction in whole or in part is prohibited without the prior permission of Ordinance Survey. The representation of a road, track or path is no evidence of a right of way. The representation of features as lines is no evidence of a properly boundary. © Crown copyright, All rights reserved 2013. Licence number 0100031673

Scale: 1:500, paper size: A4

D = Area of Proposed Decking

2) = Area of existing hardstanding

O = confer Tree probably Cryptomeria japonica

## Dimensions

A= Distance between Proposed Decking & boundary 1300 mm

B = Distance between proposed Decking 4 Rear boundary 9250 mm

C = Distance between proposed pecking & garage plans ahead by emapsite 5000 mm

Prepared by: Helen Beers, 27-03-2013