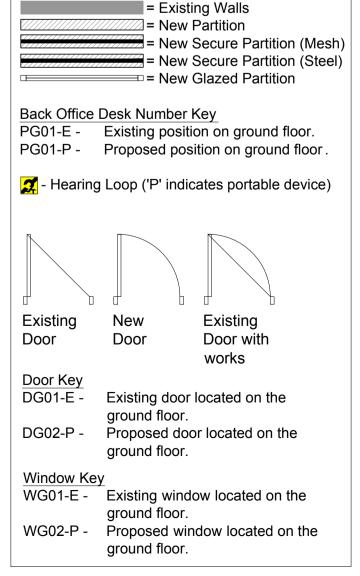

| _ |  |
|---|--|
| 2 |  |
| ر |  |
|   |  |

|     | LEGEND:                                                                                                                                                                                                                                                                                                                                      | а |
|-----|----------------------------------------------------------------------------------------------------------------------------------------------------------------------------------------------------------------------------------------------------------------------------------------------------------------------------------------------|---|
|     |                                                                                                                                                                                                                                                                                                                                              |   |
| •   | Refer also to drawing: 26620_E1_LB<br><u>Note</u> :<br>All sizes to be site checked prior to<br>fabrication                                                                                                                                                                                                                                  |   |
| 1.  | Replacement of fascia sign:<br>Removal of existing fascia, inclusive of backing<br>board. Install individual, halo-illuminated,<br>built-up aluminium letters to aluminium fascia<br>panel (colour to match existing backing panel).<br>Artwork ref. FLT.<br>Al. Panel: 485mm high x 5455mm wide.<br>Letters/logo: 350mm high x 1900mm wide. | b |
| 2.  | Replacement of fascia sign:<br>Removal of existing fascia, inclusive of backing<br>board. Install individual, halo-illuminated,<br>built-up aluminium letters to aluminium fascia<br>panel (colour to match existing backing panel).<br>Artwork ref. FLT.<br>Al. Panel: 485mm high x 4245mm wide.<br>Letters/logo: 350mm high x 1900mm wide. |   |
| 3.  | Replacement of projecting roundel:<br>Non Illuminated 650mm diameter roundel - face<br>panels 3mm thick moulded 050 opal acrylic<br>decorated with corporate signature 'HSBC'<br>(black) and logo above (red).<br>650mm diameter x 75mm wide with an overall<br>700mm projection from the face of the building                               | С |
|     | NOTE: This sign will be externally lit with spot lights to each side.                                                                                                                                                                                                                                                                        |   |
| 4.  | Installation of ATM signage:<br>Folded composite aluminium sheet digitally<br>printed direct to face. Artwork ref.<br>ATM_benefits_S.<br>715mm high x 720mm* wide.<br>NOTE: * Width should reflect the width of the<br>machine surround.                                                                                                     | d |
| 5.  | Installation of Welcome Message:<br>Reverse applied digital vinyl print to internal<br>face of glazing. Artwork ref. WWP_4<br>1000mm high x 500mm wide.                                                                                                                                                                                      |   |
| 6.  | Replacement of nameplate:<br>White vitreous enamel nameplate with 10mm<br>wide bronze frame fixed externally.<br>Artwork ref. RNP.<br>400mm high x 306mm wide.                                                                                                                                                                               |   |
| 7.  | Installation of Opening Hours:<br>Install white vitreous enamel plaque with 10mm<br>wide bronze frame fixed externally.<br>Artwork ref. OH1.<br>400mm high x 306mm wide.                                                                                                                                                                     |   |
| 8.  | Installation of non-metalic solar film to windows indicated.                                                                                                                                                                                                                                                                                 |   |
| 9.  | Installation of dusted film applied to window indicated.                                                                                                                                                                                                                                                                                     |   |
| 10. | Replacement of existing ATM with new - refer to detailed drawing: 26620_ATM.                                                                                                                                                                                                                                                                 |   |
| 11. | Existing privacy screen to be removed and all finishes to be made good.                                                                                                                                                                                                                                                                      |   |
| 12. | Existing nightsafe cover plate to be replaced<br>with new brass cover plate which is to have<br>undergone the process of Physical Vapour<br>Deposition prior to installation.                                                                                                                                                                |   |
|     |                                                                                                                                                                                                                                                                                                                                              |   |