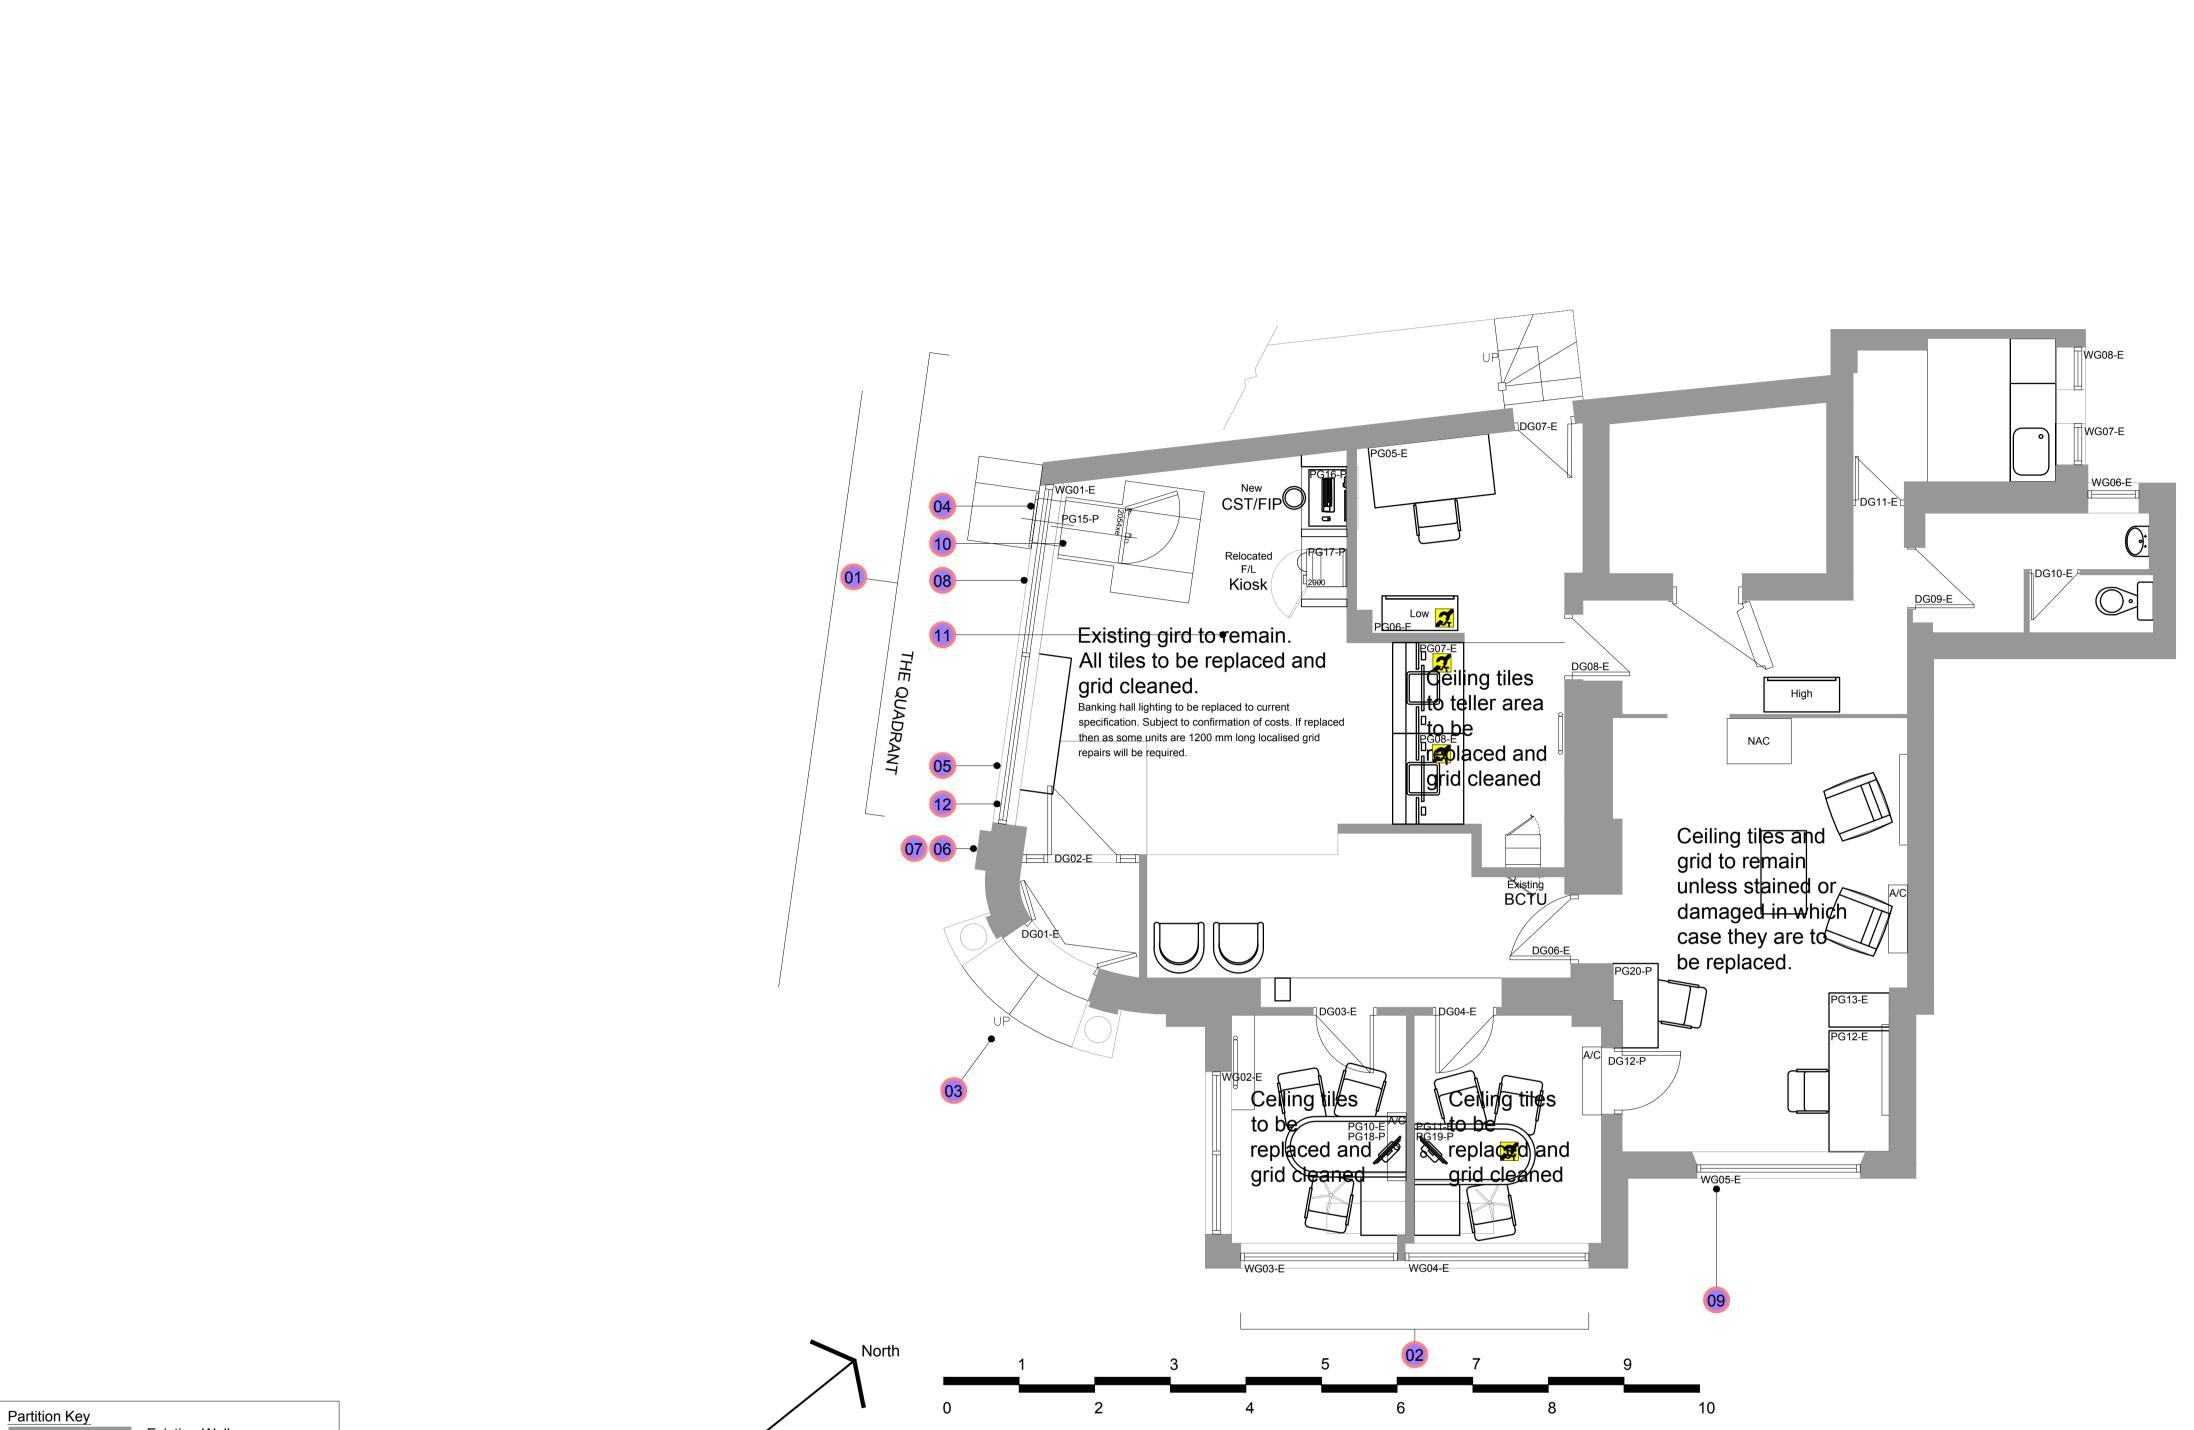

| _ |  |
|---|--|
| 2 |  |
| ر |  |
|   |  |

|     | LEGEND:                                                                                                                                                                                                                                                                                                                                      | а |
|-----|----------------------------------------------------------------------------------------------------------------------------------------------------------------------------------------------------------------------------------------------------------------------------------------------------------------------------------------------|---|
|     |                                                                                                                                                                                                                                                                                                                                              |   |
| •   | Refer also to drawing: 26620_E1_LB<br><u>Note</u> :<br>All sizes to be site checked prior to<br>fabrication                                                                                                                                                                                                                                  |   |
| 1.  | Replacement of fascia sign:<br>Removal of existing fascia, inclusive of backing<br>board. Install individual, halo-illuminated,<br>built-up aluminium letters to aluminium fascia<br>panel (colour to match existing backing panel).<br>Artwork ref. FLT.<br>Al. Panel: 485mm high x 5455mm wide.<br>Letters/logo: 350mm high x 1900mm wide. | b |
| 2.  | Replacement of fascia sign:<br>Removal of existing fascia, inclusive of backing<br>board. Install individual, halo-illuminated,<br>built-up aluminium letters to aluminium fascia<br>panel (colour to match existing backing panel).<br>Artwork ref. FLT.<br>Al. Panel: 485mm high x 4245mm wide.<br>Letters/logo: 350mm high x 1900mm wide. |   |
| 3.  | Replacement of projecting roundel:<br>Non Illuminated 650mm diameter roundel - face<br>panels 3mm thick moulded 050 opal acrylic<br>decorated with corporate signature 'HSBC'<br>(black) and logo above (red).<br>650mm diameter x 75mm wide with an overall<br>700mm projection from the face of the building                               | С |
|     | NOTE: This sign will be externally lit with spot lights to each side.                                                                                                                                                                                                                                                                        |   |
| 4.  | Installation of ATM signage:<br>Folded composite aluminium sheet digitally<br>printed direct to face. Artwork ref.<br>ATM_benefits_S.<br>715mm high x 720mm* wide.<br>NOTE: * Width should reflect the width of the<br>machine surround.                                                                                                     | d |
| 5.  | Installation of Welcome Message:<br>Reverse applied digital vinyl print to internal<br>face of glazing. Artwork ref. WWP_4<br>1000mm high x 500mm wide.                                                                                                                                                                                      |   |
| 6.  | Replacement of nameplate:<br>White vitreous enamel nameplate with 10mm<br>wide bronze frame fixed externally.<br>Artwork ref. RNP.<br>400mm high x 306mm wide.                                                                                                                                                                               |   |
| 7.  | Installation of Opening Hours:<br>Install white vitreous enamel plaque with 10mm<br>wide bronze frame fixed externally.<br>Artwork ref. OH1.<br>400mm high x 306mm wide.                                                                                                                                                                     |   |
| 8.  | Installation of non-metalic solar film to windows indicated.                                                                                                                                                                                                                                                                                 |   |
| 9.  | Installation of dusted film applied to window indicated.                                                                                                                                                                                                                                                                                     |   |
| 10. | Replacement of existing ATM with new - refer to detailed drawing: 26620_ATM.                                                                                                                                                                                                                                                                 |   |
| 11. | Existing privacy screen to be removed and all finishes to be made good.                                                                                                                                                                                                                                                                      |   |
| 12. | Existing nightsafe cover plate to be replaced<br>with new brass cover plate which is to have<br>undergone the process of Physical Vapour<br>Deposition prior to installation.                                                                                                                                                                |   |
|     |                                                                                                                                                                                                                                                                                                                                              |   |

Project Title HSBC: Buxton Proposed Ground Floor Plan 1 The Quadrant, Buxton derbyshire SK17 6AW Scale A1 A3 1:50 1:100 Date Drawn Checked Job No. Revision 26620\_GF\_GA 25.03.13 DM ı Ltd, tel: +44(0)114 2490944 AXIS fax: +44(0)114 2490966 architecture www.axis-architecture.com designed@axis-architecture.com