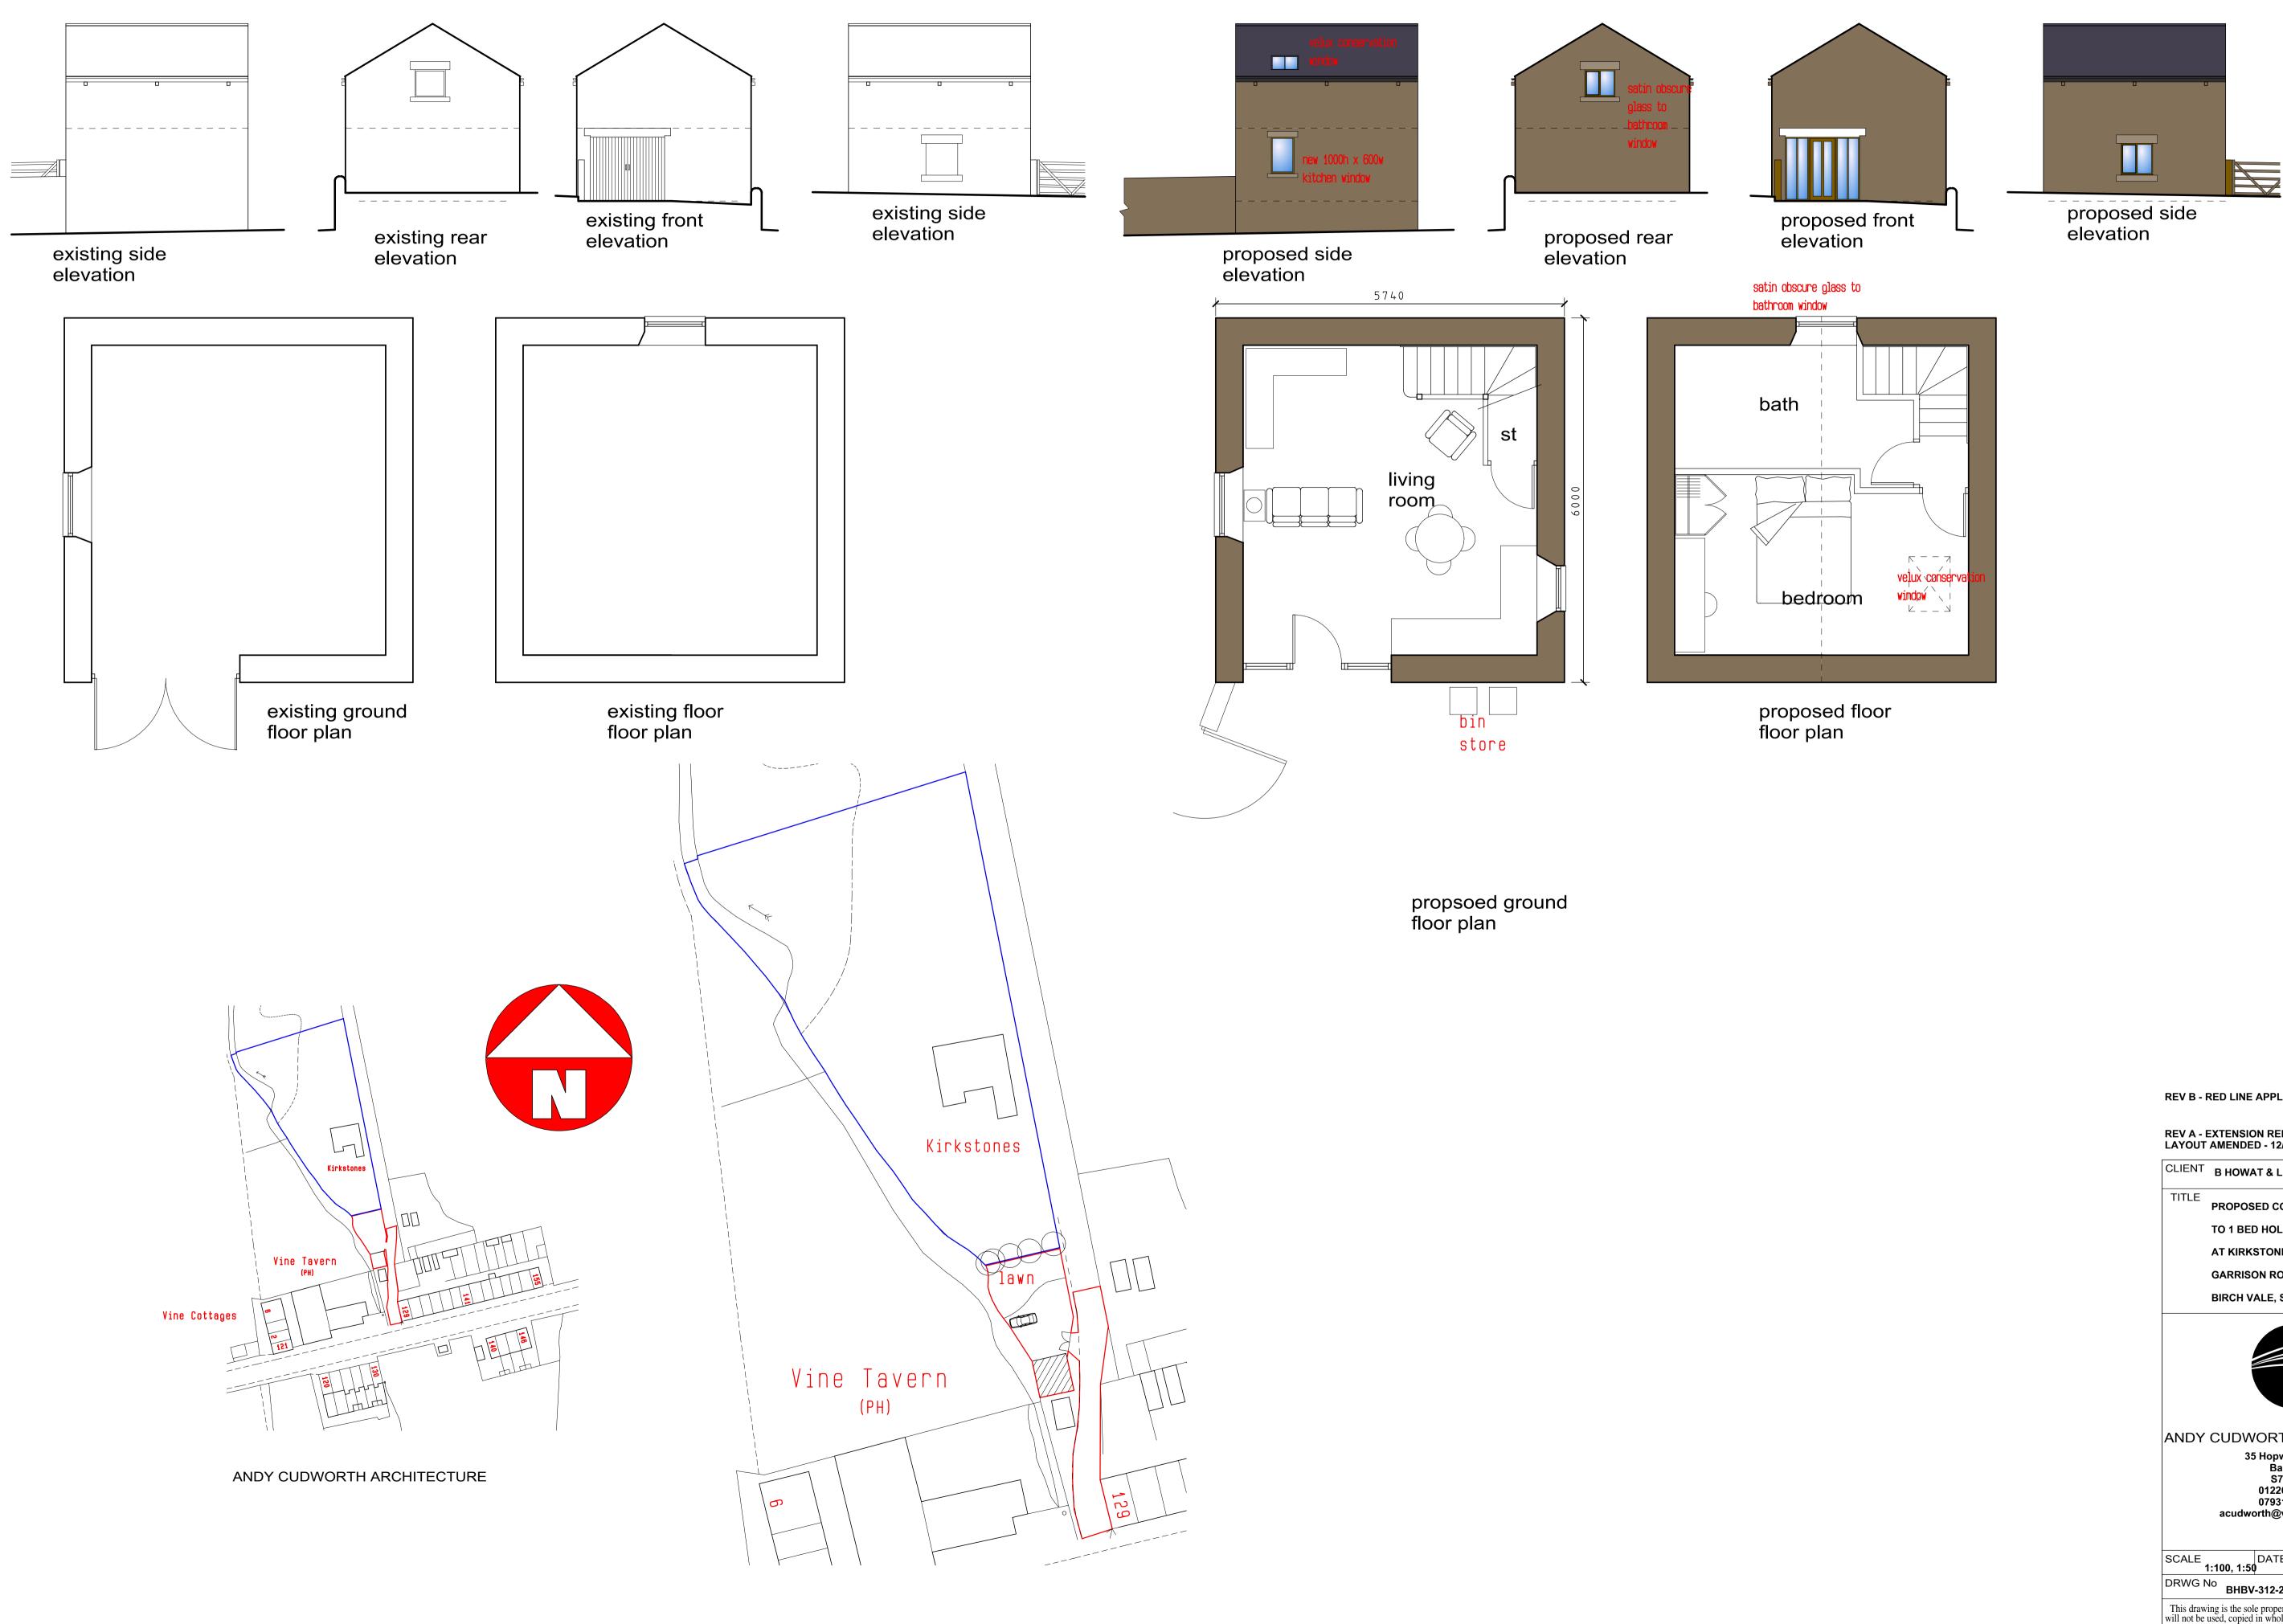

**REV B - RED LINE APPLICATION AMENDED - 14/1/13** 

REV A - EXTENSION REMOVED AND INTERNAL LAYOUT AMENDED - 12/9/12

CLIENT B HOWAT & L CHITTY PROPOSED CONVERSION OF BARN TO 1 BED HOLIDAY LET AT KIRKSTONES GARRISON ROAD BIRCH VALE, SK22 1DQ ANDY CUDWORTH ARCHITECTURE 35 Hopwood Street Barnsley S70 2BS 01226 215586 07931 365804 acudworth@virginmedia.com SCALE 1:100, 1:50 DATE MAR 12 DRAWN AMC REV BHBV-312-2 This drawing is the sole property of the author (A Cudworth) and will not be used, copied in whole or in part, by any other individual, company or organisation without the consent of the author. All dimensions to be checked on site & not scaled from any drawing.