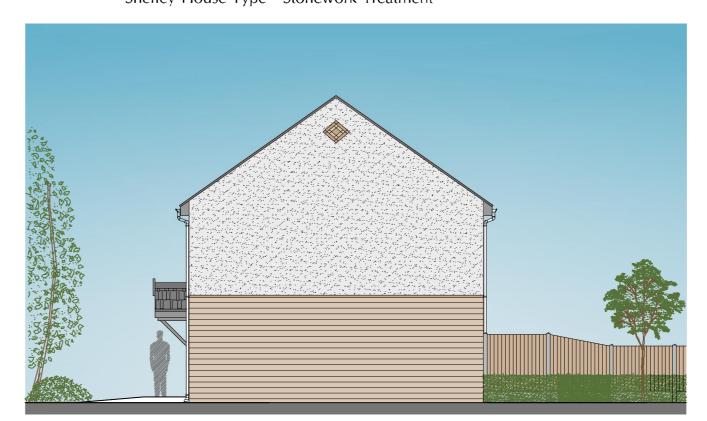

Plot No's 29/30-31/32-33/34-41/42-47/48-51/52-53/54-57/58-59/60 Side Elevation Shelley House Type - Stonework Treatment

Plot No's 29/30-31/32-33/34-41/42-47/48-51/52-53/54-57/58-59/60 Side Elevation Shelley House Type - Stonework Treatment