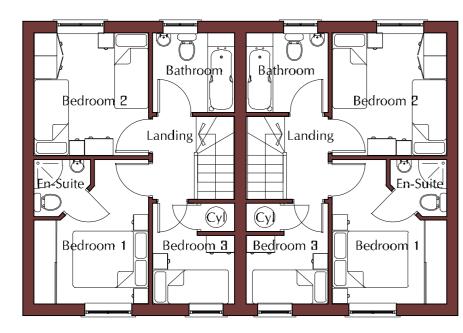

First Floor Plan Shelley House Type Plot No's 29/30-31/32-33/34-41/42-47/48-51/52-53/54-57/58-59/60

Ground Floor Plan Shelley House Type (3b5p - 76sq.m) Plot No's 29/30-31/32-33/34-41/42-47/48-51/52-53/54-57/58-59/60