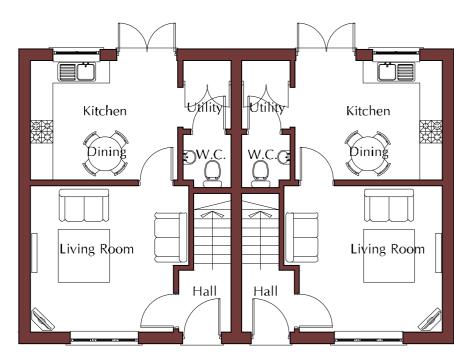

First Floor Plan Shelley House Type Plot No's 29/30-31/32-33/34-41/42-47/48-51/52-53/54-57/58-59/60

Ground Floor Plan Shelley House Type (3b5p - 76sq.m) Plot No's 29/30-31/32-33/34-41/42-47/48-51/52-53/54-57/58-59/60