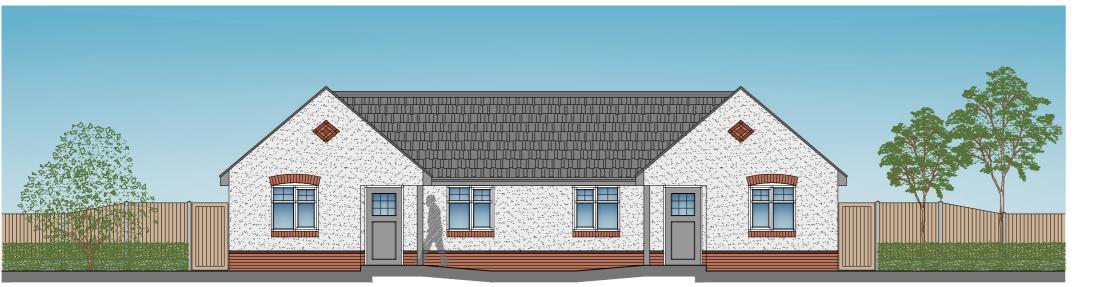

Plot No's 09 & 13 Front Elevation 2b3p Bungalow - Brickwork Treatment

Plot No's 10 & 12

Plot No's 10 & 12 Rear Elevation 2b3p Bungalow - Brickwork Treatment Plot No's 09 & 13

Side Elevation - Plot No.14 2b3p Bungalow - Brickwork Treatment