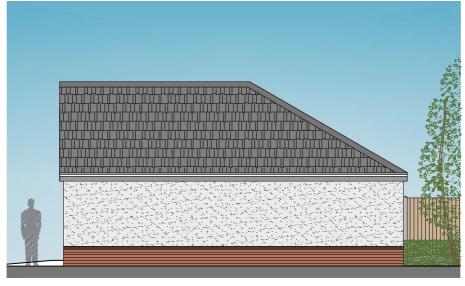

Side Elevation - Plot No.14 2b3p Bungalow - Brickwork Treatment

Ground Floor Plan 2B3P Bungalow 57sq.m

Plot No's 38, 46, 62 & 65 Front Elevation 2b3p Bungalow - Stonework Treatment Plot No's 37, 45, 61 & 64