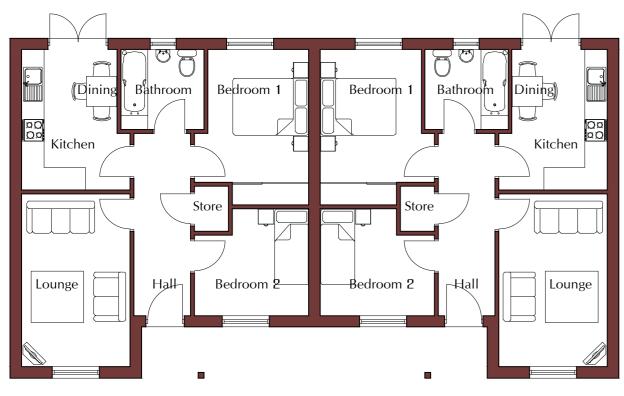

Side Elevation - Plot No.14 2b3p Bungalow - Brickwork Treatment

Ground Floor Plan 2B3P Bungalow 57sq.m

Plot No's 38, 46, 62 & 65 Front Elevation 2b3p Bungalow - Stonework Treatment Plot No's 37, 45, 61 & 64