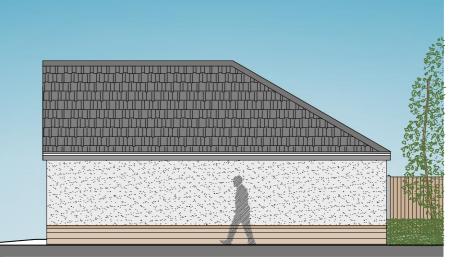

Side Elevation - Plot No.14 2b3p Bungalow - Brickwork Treatment

Ground Floor Plan 2B3P Bungalow 57sq.m

Plot No's 38, 46, 62 & 65 Front Elevation 2b3p Bungalow - Stonework Treatment Plot No's 37, 45, 61 & 64