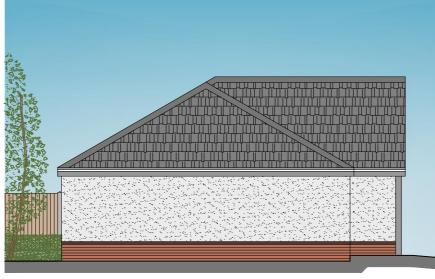

Plot No's 09 & 13 Front Elevation 2b3p Bungalow - Brickwork Treatment

Plot No's 10 & 12

Plot No's 10 & 12 Rear Elevation 2b3p Bungalow - Brickwork Treatment Plot No's 09 & 13

Side Elevation - Plot No.14 2b3p Bungalow - Brickwork Treatment

Side Elevation - Plot No.14 2b3p Bungalow - Brickwork Treatment

Ground Floor Plan 2B3P Bungalow 57sq.m

Plot No's 38, 46, 62 & 65 Front Elevation 2b3p Bungalow - Stonework Treatment Plot No's 37, 45, 61 & 64