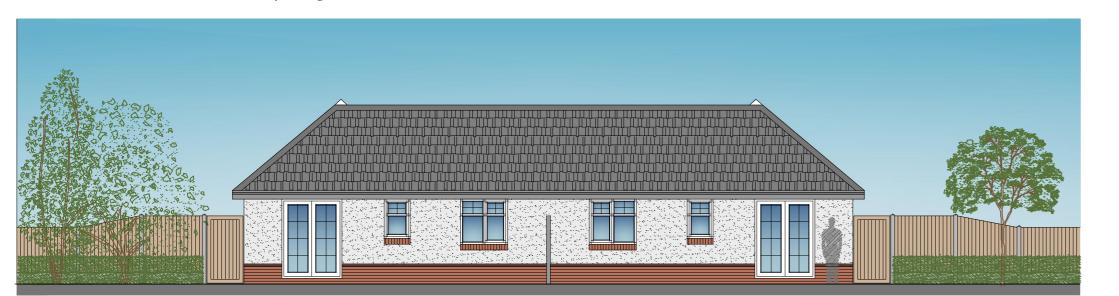

Side Elevation - Plot No.14 2b3p Bungalow - Brickwork Treatment

Ground Floor Plan 2B3P Bungalow 57sq.m

Plot No's 38, 46, 62 & 65 Front Elevation 2b3p Bungalow - Stonework Treatment Plot No's 37, 45, 61 & 64