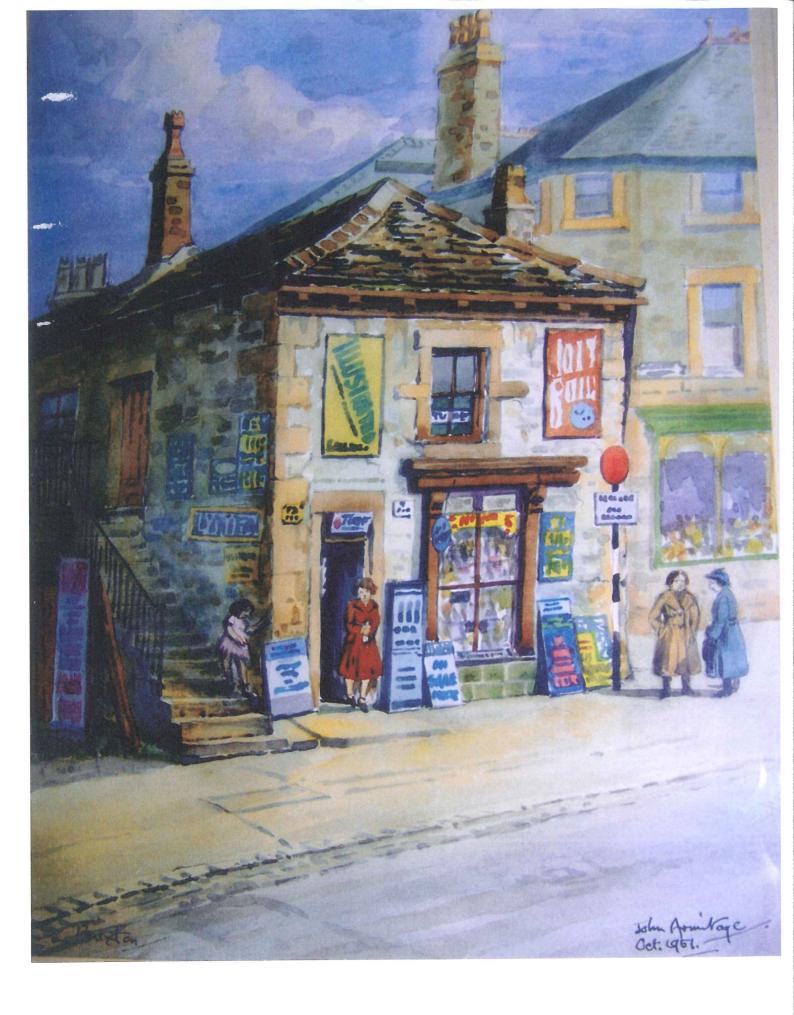

## 23 TERRACE ROAD, BUXTON, DERBYSHIRE SK17 6DU



Ref No: PTPD200591

Town Village: Buxton

Location:

Title: Market Place - Terrace Road, Buxton

Further Information:

Date of Image: 25 January 1971

Form of Acknowledgment: Derbyshire County Council Environmental Services



Ref No: PTPD200593

Town Village: Buxton

Location:

Title: Market Place - Terrace Road, Buxton

Date of Image: 25 January 1971

Form of Acknowledgment: Derbyshire County Council Environmental Services



Ref No: PTPD200835

Town Village: Buxton

Location:

Title: 23 Terrace Road, Buxton

Date of Image: April 1984

Form of Acknowledgment: Derbyshire County Council Environmental Services