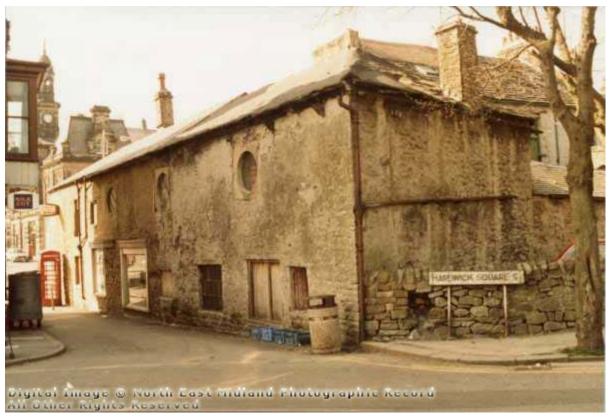

Town Village: Buxton

Location:

Title: 23 Terrace Road, Buxton

Date of Image: April 1984

Form of Acknowledgment: Derbyshire County Council Environmental Services