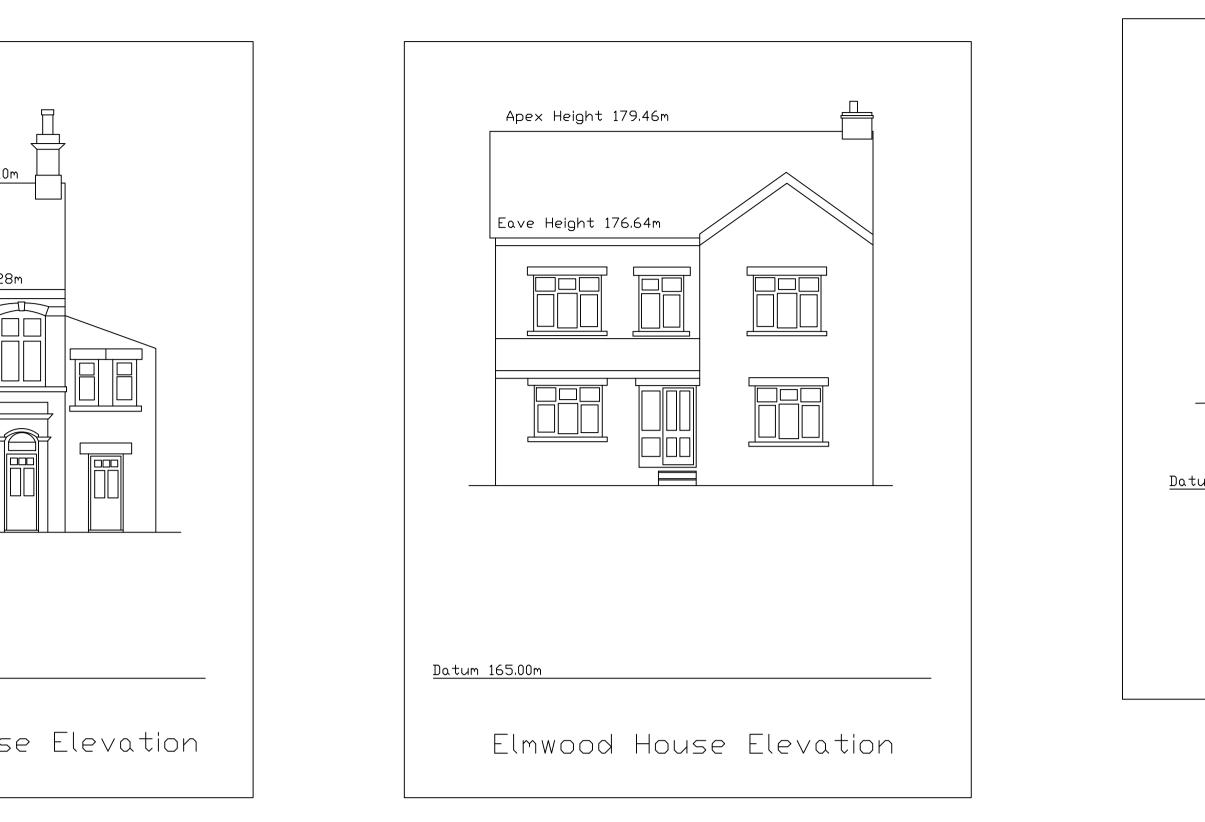

| Apex Height 177.32m   |
|-----------------------|
| Eave Height 174.56m   |
|                       |
|                       |
| L                     |
| Beech House Elevation |

|           |       | Apex | Height | 178.10 |
|-----------|-------|------|--------|--------|
|           |       | Eave | Height | 175.28 |
|           |       |      |        |        |
|           |       |      |        |        |
| Datum 165 | 5.00m |      |        |        |
| Tho       |       |      |        |        |