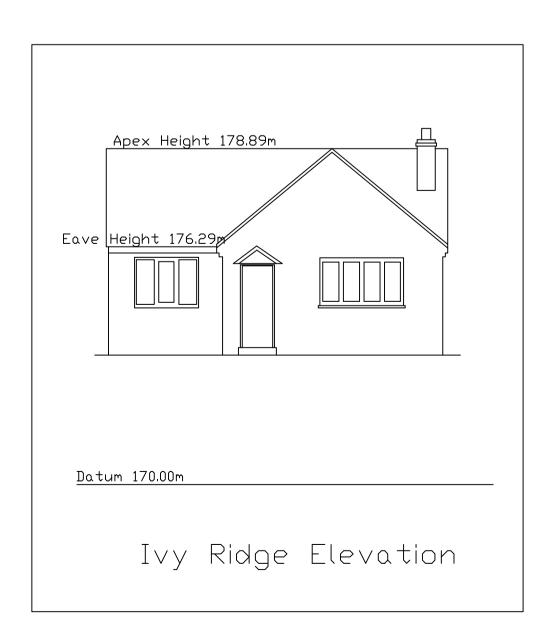

| Apex Height 177.32m   |
|-----------------------|
| Eave Height 174.56m   |
|                       |
|                       |
| L                     |
| Beech House Elevation |

|           |       | Apex | Height | 178.10 |
|-----------|-------|------|--------|--------|
|           |       | Eave | Height | 175.28 |
|           |       |      |        |        |
|           |       |      |        |        |
| Datum 165 | 5.00m |      |        |        |
| Tho       |       |      |        |        |











| Apex Height 180.94m     |