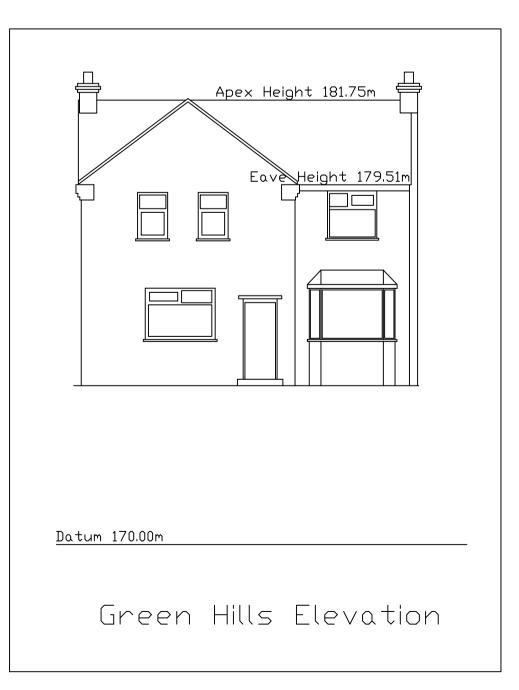

| Apex Height 177.32m   |
|-----------------------|
| Eave Height 174.56m   |
|                       |
|                       |
| L                     |
| Beech House Elevation |

|           |       | Apex | Height | 178.10 |
|-----------|-------|------|--------|--------|
|           |       | Eave | Height | 175.28 |
|           |       |      |        |        |
|           |       |      |        |        |
| Datum 165 | 5.00m |      |        |        |
| Tho       |       |      |        |        |











| Apex Height 180.94m     |