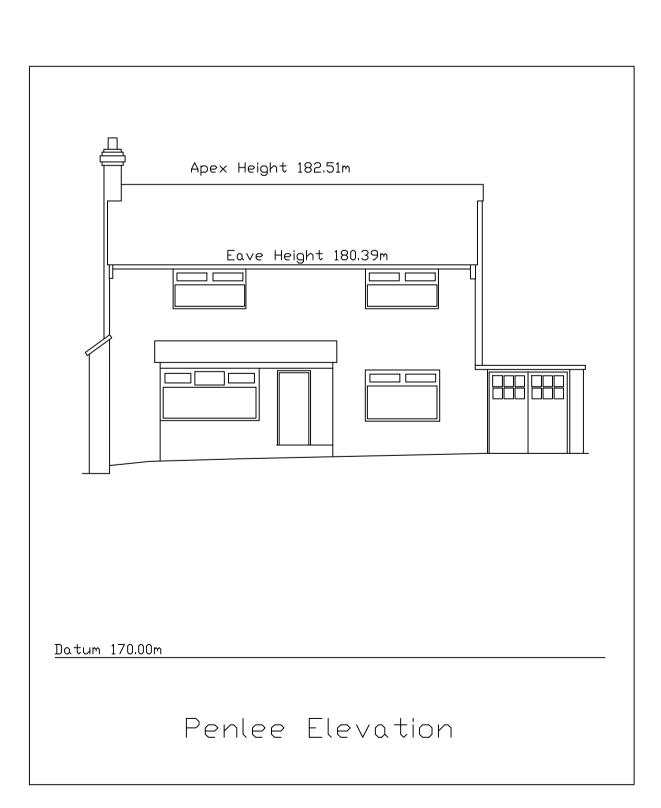

| Apex Height 177.32m   |
|-----------------------|
| Eave Height 174.56m   |
|                       |
|                       |
| L                     |
| Beech House Elevation |

|           |       | Apex | Height | 178.10 |
|-----------|-------|------|--------|--------|
|           |       | Eave | Height | 175.28 |
|           |       |      |        |        |
|           |       |      |        |        |
| Datum 165 | 5.00m |      |        |        |
| Tho       |       |      |        |        |











| Apex Height 180.94m     |