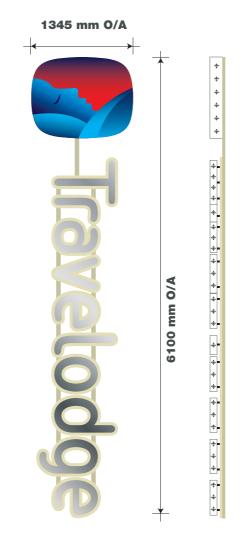

### ITEM 02 (Qty 1) **Ref: TLE 09 Special**

Symbol

An internally illuminated flex face box displaying full colour dreamscape to face. Complete with LED lighting. Letters A set of built up satin stainless steel letters. Complete with white LED halo illumination. To be mounted on shadow backs to match background. Shadow backs to extend 40mm around letters.

**Illumination** as above Bracketwork Runner bars painted to match building Cap Height 800 mm

**Scale** 1:50

Letters Cap Height 800 mm **Scale** 1:50

Travelodge. Glossop. Howard Town Mill, Victoria Street, Glossop, Derbyshire, SK13. 76432 (Rev H) 13/06/12 - JM - Changed ITEM's 02, 03 & 04 to stainless steel, ITEM 05 new entrance Copyright : The above designs and illustrations are intended solely for, and should only be used by, those to whom this design specification is addressed. The contents are strictly private and confidential. Any form of reproduction, dissemination, copying, disclosure, modification or distribution is strictly prohibited without the prior written consent of Ashleigh Signs Ltd (Company Number : 1325080) whose registered address is Ashleigh House, Marsh Street, Rothwell, Leeds. LS26 0AG Phone +44 (0) 113 2828292 Fax +44 (0) 113 2829155 www.ashleighsigns.co.uk