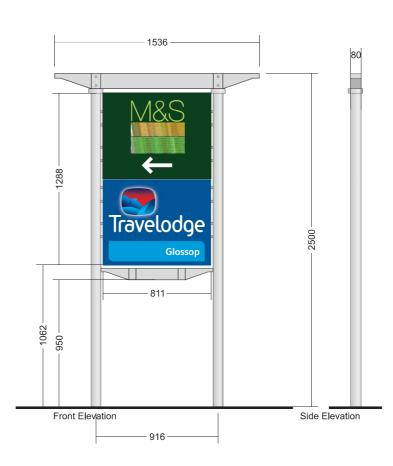

## PLANNING SHEET 3 of 5 Scale 1:250

Travelodge. Glossop. Howard Town Mill, Victoria Street, Glossop, Derbyshire, SK13. 76432 (Rev H) 13/06/12 - JM - Changed ITEM's 02, 03 & 04 to stainless steel, ITEM 05 new entrance Copyright : The above designs and illustrations are intended solely for, and should only be used by, those to whom this design specification is addressed. The contents are strictly private and confidential. Any form of reproduction, dissemination, copying, disclosure, modification or distribution is strictly prohibited without the prior written consent of Ashleigh Signs Ltd (Company Number : 1325080) whose registered address is Ashleigh House, Marsh Street, Rothwell, Leeds. LS26 0AG Phone +44 (0) 113 2828292 Fax +44 (0) 113 2829155 www.ashleighsigns.co.uk

## PLANNING SHEET 4 of 5 Scale 1:250

Travelodge. **Glossop.** Howard Town Mill, Victoria Street, Glossop, Derbyshire, SK13. **76432 (Rev H)** 13/06/12 - JM - Changed ITEM's 02, 03 & 04 to stainless steel, ITEM 05 new entrance **Copyright :** The above designs and illustrations are intended solely for, and should only be used by, those to whom this design specification is addressed. The contents are strictly private and confidential. Any form of reproduction, dissemination, copying, disclosure, modification or distribution is strictly prohibited without the prior written consent of **Ashleigh Signs Ltd** (Company Number : 1325080) whose registered address is Ashleigh House, Marsh Street, Rothwell, Leeds. LS26 0AG **Phone** +44 (0) 113 2828292 **Fax** +44 (0) 113 2829155 **www**.ashleighsigns.co.uk