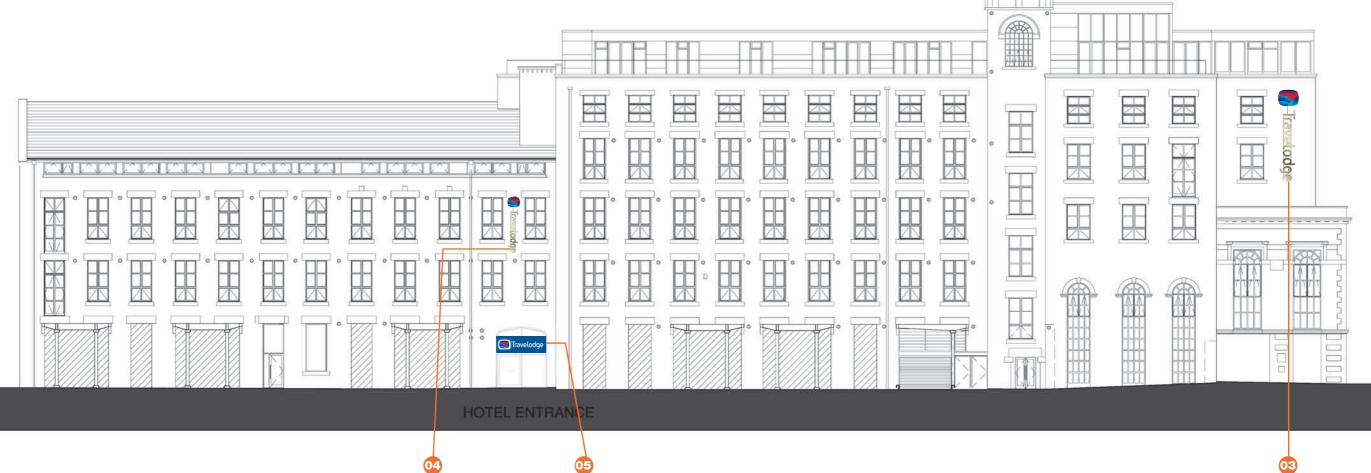

### ITEM 03 (Qty 1) **Ref: TLE 09 Special**

An internally illuminated flex face box displaying full colour dreamscape to face. Complete with LED lighting.

- A set of built up satin stainless steel letters.
- Complete with white LED halo illumination.
- To be mounted on shadow backs to match background.
- Shadow backs to extend 40mm around letters.
- **Illumination** as above
- Bracketwork Runner bars painted to match building

### ITEM 04 (Qty 1) **Ref: TLE 09 Special** Symbol

An internally illuminated flex face box displaying full colour dreamscape to face. Complete with LED lighting. Letters

A set of built up satin stainless steel letters. Complete with white LED halo illumination. To be mounted on shadow backs to match background. Shadow backs to extend 30mm around letters. Illumination as above

Bracketwork Runner bars painted to match building Cap Height 485 mm **Scale** 1:50

#### ITEM 05 (Qty 1) **Ref: Special**

A single sided fascia sign with white halo illuminated letters to the face. Illumination LED Bracketwork N/A **Scale** 1:20

3300 mm