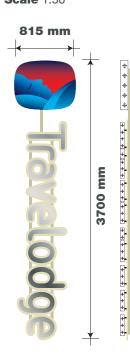

## ITEM 01 (Qty 1)

**Ref: Special** Opal acylic panel with face applied full colour digital print. Illumination N/A **Bracketwork N/A Scale** 1:20