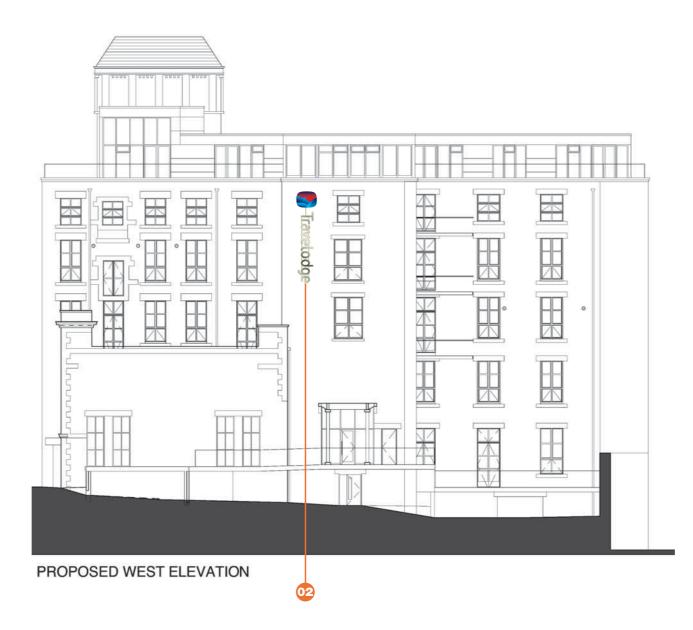

### ITEM 02 (Qty 1) **Ref: TLE 09 Special**

Symbol

An internally illuminated flex face box displaying full colour dreamscape to face. Complete with LED lighting. Letters A set of built up satin stainless steel letters. Complete with white LED halo illumination. To be mounted on shadow backs to match background. Shadow backs to extend 40mm around letters.

**Illumination** as above Bracketwork Runner bars painted to match building Cap Height 800 mm

**Scale** 1:50

Letters Cap Height 800 mm **Scale** 1:50

Travelodge. Glossop. Howard Town Mill, Victoria Street, Glossop, Derbyshire, SK13. 76432 (Rev H) 13/06/12 - JM - Changed ITEM's 02, 03 & 04 to stainless steel, ITEM 05 new entrance Copyright : The above designs and illustrations are intended solely for, and should only be used by, those to whom this design specification is addressed. The contents are strictly private and confidential. Any form of reproduction, dissemination, copying, disclosure, modification or distribution is strictly prohibited without the prior written consent of Ashleigh Signs Ltd (Company Number : 1325080) whose registered address is Ashleigh House, Marsh Street, Rothwell, Leeds. LS26 0AG Phone +44 (0) 113 2828292 Fax +44 (0) 113 2829155 www.ashleighsigns.co.uk