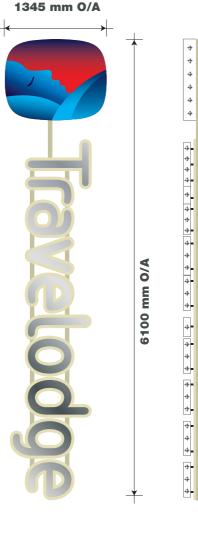

### ITEM 02 (Qty 1) **Ref: TLE 09 Special**

Symbol

An internally illuminated flex face box displaying full colour dreamscape to face. Complete with LED lighting. Letters A set of built up satin stainless steel letters. Complete with white LED halo illumination. To be mounted on shadow backs to match background. Shadow backs to extend 40mm around letters.

**Illumination** as above Bracketwork Runner bars painted to match building Cap Height 800 mm

**Scale** 1:50

Letters Cap Height 800 mm **Scale** 1:50

Travelodge. Glossop. Howard Town Mill, Victoria Street, Glossop, Derbyshire, SK13. 76432 (Rev H) 13/06/12 - JM - Changed ITEM's 02, 03 & 04 to stainless steel, ITEM 05 new entrance Copyright : The above designs and illustrations are intended solely for, and should only be used by, those to whom this design specification is addressed. The contents are strictly private and confidential. Any form of reproduction, dissemination, copying, disclosure, modification or distribution is strictly prohibited without the prior written consent of Ashleigh Signs Ltd (Company Number : 1325080) whose registered address is Ashleigh House, Marsh Street, Rothwell, Leeds. LS26 0AG Phone +44 (0) 113 2828292 Fax +44 (0) 113 2829155 www.ashleighsigns.co.uk