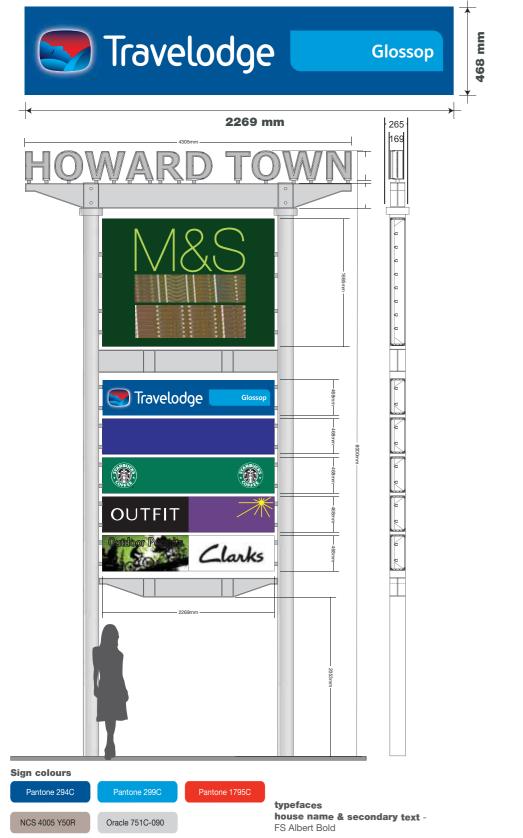

## ITEM 01 (Qty 1)

**Ref: Special** Opal acylic panel with face applied full colour digital print. Illumination N/A **Bracketwork N/A Scale** 1:20



### ITEM 02 (Qty 1) **Ref: TLE 09 Special**

Symbol

An internally illuminated flex face box displaying full colour dreamscape to face. Complete with LED lighting. Letters A set of built up satin stainless steel letters. Complete with white LED halo illumination. To be mounted on shadow backs to match background. Shadow backs to extend 40mm around letters.

**Illumination** as above Bracketwork Runner bars painted to match building Cap Height 800 mm

**Scale** 1:50



Letters Cap Height 800 mm **Scale** 1:50





Travelodge. Glossop. Howard Town Mill, Victoria Street, Glossop, Derbyshire, SK13. 76432 (Rev H) 13/06/12 - JM - Changed ITEM's 02, 03 & 04 to stainless steel, ITEM 05 new entrance Copyright : The above designs and illustrations are intended solely for, and should only be used b