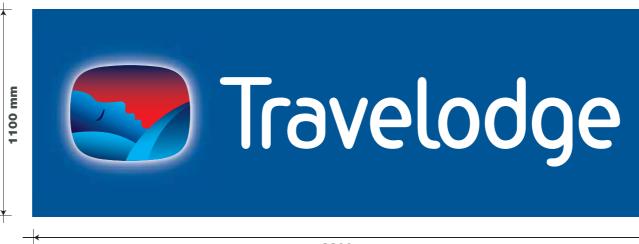

### ITEM 02 (Qty 1) **Ref: TLE 09 Special**

Symbol

An internally illuminated flex face box displaying full colour dreamscape to face. Complete with LED lighting. Letters A set of built up satin stainless steel letters. Complete with white LED halo illumination. To be mounted on shadow backs to match background. Shadow backs to extend 40mm around letters.

**Illumination** as above Bracketwork Runner bars painted to match building Cap Height 800 mm

**Scale** 1:50

Letters Cap Height 800 mm **Scale** 1:50

Travelodge. Glossop. Howard Town Mill, Victoria Street, Glossop, Derbyshire, SK13. 76432 (Rev H) 13/06/12 - JM - Changed ITEM's 02, 03 & 04 to stainless steel, ITEM 05 new entrance Copyright : The above designs and illustrations are intended solely for, and should only be used by, those to whom this design specification is addressed. The contents are strictly private and confidential. Any form of reproduction, dissemination, copying, disclosure, modification or distribution is strictly prohibited without the prior written consent of Ashleigh Signs Ltd (Company Number : 1325080) whose registered address is Ashleigh House, Marsh Street, Rothwell, Leeds. LS26 0AG Phone +44 (0) 113 2828292 Fax +44 (0) 113 2829155 www.ashleighsigns.co.uk