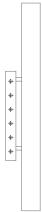

### ITEM 02 (Qty 1) **Ref: TLE 09 Special**

Symbol

An internally illuminated flex face box displaying full colour dreamscape to face. Complete with LED lighting. Letters A set of built up satin stainless steel letters. Complete with white LED halo illumination. To be mounted on shadow backs to match background. Shadow backs to extend 40mm around letters.

**Illumination** as above Bracketwork Runner bars painted to match building Cap Height 800 mm

**Scale** 1:50

Letters Cap Height 800 mm **Scale** 1:50

Travelodge. Glossop. Howard Town Mill, Victoria Street, Glossop, Derbyshire, SK13. 76432 (Rev H) 13/06/12 - JM - Changed ITEM's 02, 03 & 04 to stainless steel, ITEM 05 new entrance Copyright : The above designs and illustrations are intended solely for, and should only be used by, those to whom this design specification is addressed. The contents are strictly private and confidential. Any form of reproduction, dissemination, copying, disclosure, modification or distribution is strictly prohibited without the prior written consent of Ashleigh Signs Ltd (Company Number : 1325080) whose registered address is Ashleigh House, Marsh Street, Rothwell, Leeds. LS26 0AG Phone +44 (0) 113 2828292 Fax +44 (0) 113 2829155 www.ashleighsigns.co.uk