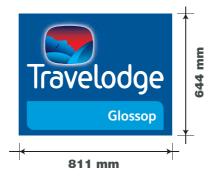

### ITEM 06 (Qty 1)

**Ref: Special** Opal acylic panel with face applied full colour digital print. Illumination N/A Bracketwork N/A **Scale** 1:20

Travelodge. Glossop. Howard Town Mill, Victoria Street, Glossop, Derbyshire, SK13. 76432 (Rev H) 13/06/12 - JM - Changed ITEM's 02, 03 & 04 to stainless steel, ITEM 05 new entrance Copyright : The above designs and illustrations are intended solely for, and should only be used by, those to whom this design specification is addressed. The contents are strictly private and confidential. Any form of reproduction, dissemination, copying, disclosure, modification or distribution is strictly prohibited without the prior written consent of Ashleigh Signs Ltd (Company Number : 1325080) whose registered address is Ashleigh House, Marsh Street, Rothwell, Leeds. LS26 0AG Phone +44 (0) 113 2828292 Fax +44 (0) 113 2829155 www.ashleighsigns.co.uk