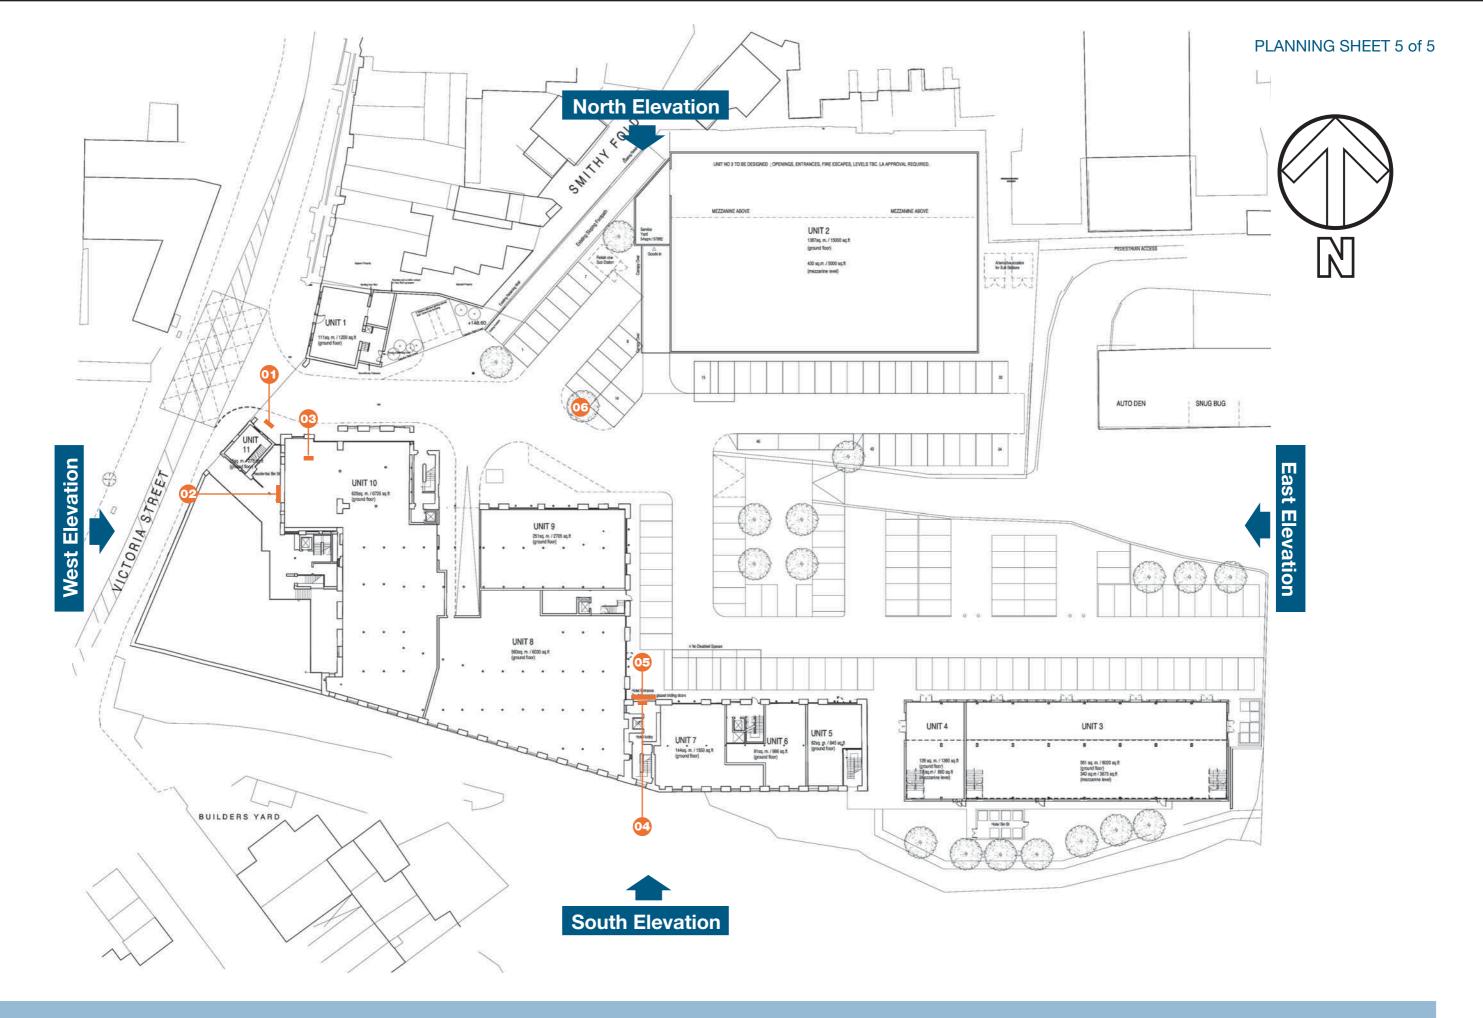

## PLANNING SHEET 3 of 5 Scale 1:250

Travelodge. Glossop. Howard Town Mill, Victoria Street, Glossop, Derbyshire, SK13. 76432 (Rev H) 13/06/12 - JM - Changed ITEM's 02, 03 & 04 to stainless steel, ITEM 05 new entrance Copyright : The above designs and illustrations are intended solely for, and should only be used by, those to whom this design specification is addressed. The contents are strictly private and confidential. Any form of reproduction, dissemination, copying, disclosure, modification or distribution is strictly prohibited without the prior written consent of Ashleigh Signs Ltd (Company Number : 1325080) whose registered address is Ashleigh House, Marsh Street, Rothwell, Leeds. LS26 0AG Phone +44 (0) 113 2828292 Fax +44 (0) 113 2829155 www.ashleighsigns.co.uk

## PLANNING SHEET 4 of 5 Scale 1:250

Travelodge. **Glossop.** Howard Town Mill, Victoria Street, Glossop, Derbyshire, SK13. **76432 (Rev H)** 13/06/12 - JM - Changed ITEM's 02, 03 & 04 to stainless steel, ITEM 05 new entrance **Copyright :** The above designs and illustrations are intended solely for, and should only be used by, those to whom this design specification is addressed. The contents are strictly private and confidential. Any form of reproduction, dissemination, copying, disclosure, modification or distribution is strictly prohibited without the prior written consent of **Ashleigh Signs Ltd** (Company Number : 1325080) whose registered address is Ashleigh House, Marsh Street, Rothwell, Leeds. LS26 0AG **Phone** +44 (0) 113 2828292 **Fax** +44 (0) 113 2829155 **www**.ashleighsigns.co.uk