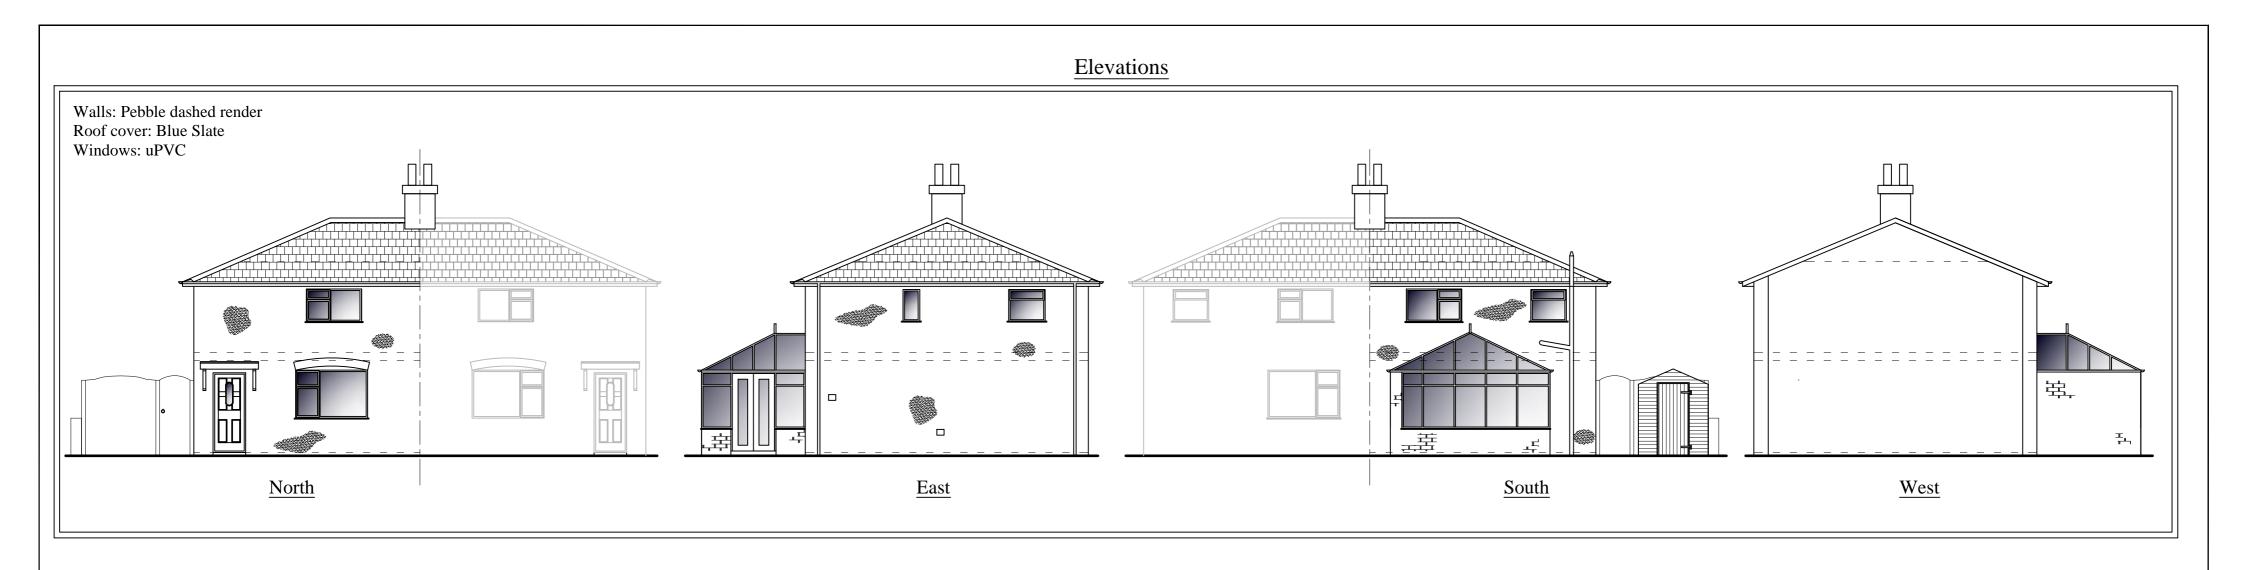

## Client & Julia Young

Job Title
Proposed extension at
13 Grove Lane
Buxton
Derbyshire
SK17 9HG

Floorplans, elevations, site and location as existing

Scale
1:100; @A2 unless stated
Date
January 2012
Drawn by
SJ