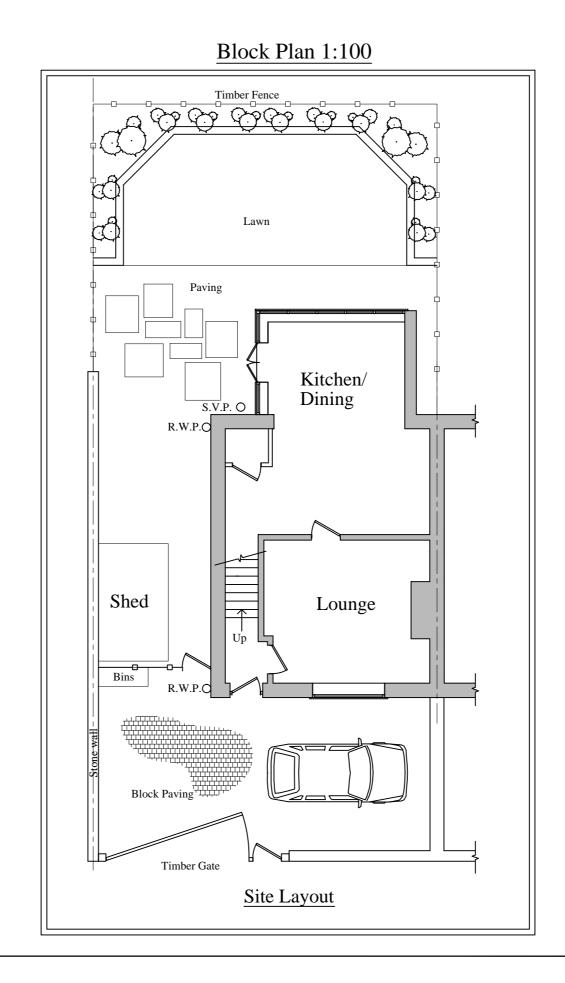

## Client & Julia Young

Job Title
Proposed extension at
13 Grove Lane
Buxton
Derbyshire
SK17 9HG

Floorplans, elevations, site and location as existing

Scale
1:100; @A2 unless stated
Date
January 2012
Drawn by
SJ