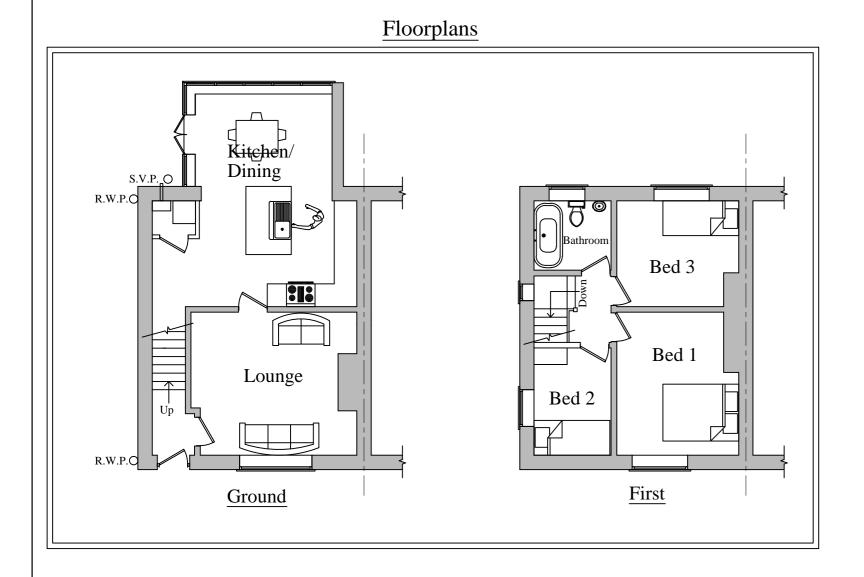

## Client & Julia Young

Job Title
Proposed extension at
13 Grove Lane
Buxton
Derbyshire
SK17 9HG

Floorplans, elevations, site and location as existing

Scale
1:100; @A2 unless stated
Date
January 2012
Drawn by
SJ