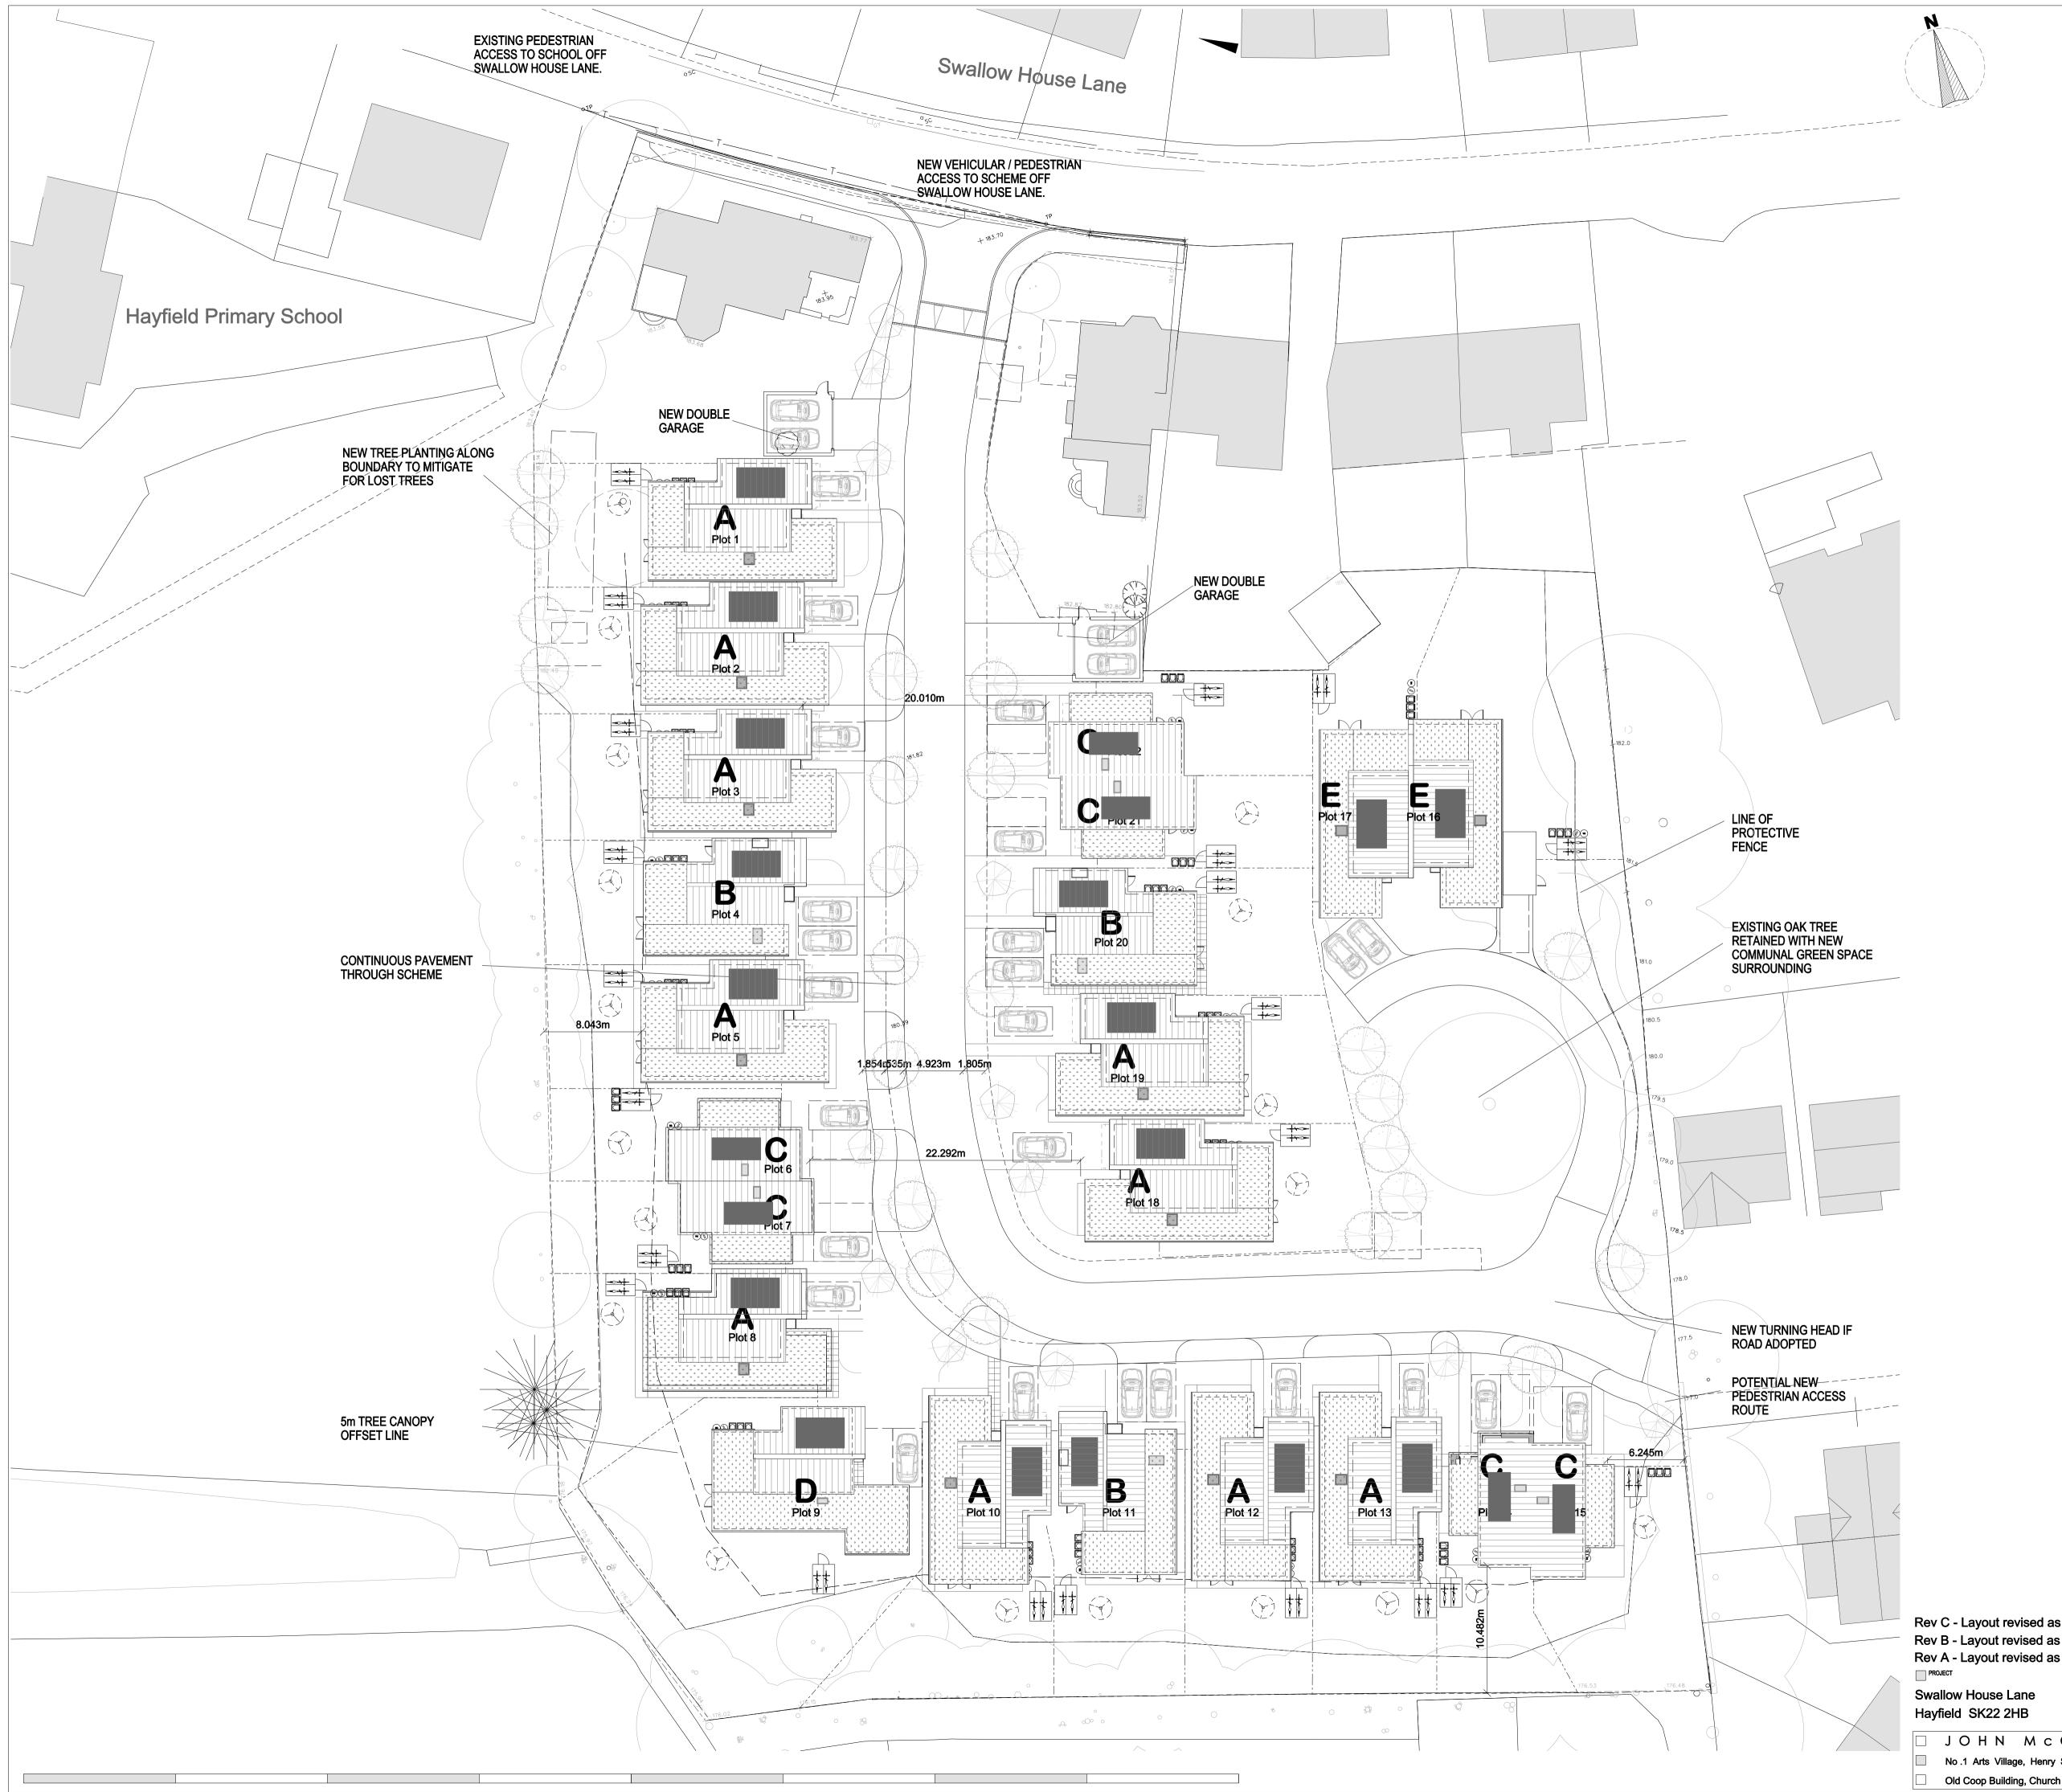

| N                            |                                                                                                                                                                                                                                                                                                                                                                                                                                                            | Dimensions are to be checked on site. Do not scale from drawings. Report discrepancies to the Architect.<br>Proposed Site Plan - Roof |                                                           |  |  |  |
|------------------------------|------------------------------------------------------------------------------------------------------------------------------------------------------------------------------------------------------------------------------------------------------------------------------------------------------------------------------------------------------------------------------------------------------------------------------------------------------------|---------------------------------------------------------------------------------------------------------------------------------------|-----------------------------------------------------------|--|--|--|
|                              |                                                                                                                                                                                                                                                                                                                                                                                                                                                            | Proposed Sile Plan - Rool                                                                                                             |                                                           |  |  |  |
|                              | Setting Tarits                                                                                                                                                                                                                                                                                                                                                                                                                                             |                                                                                                                                       |                                                           |  |  |  |
|                              | Schedule of Accommodation                                                                                                                                                                                                                                                                                                                                                                                                                                  |                                                                                                                                       | No of Units                                               |  |  |  |
|                              |                                                                                                                                                                                                                                                                                                                                                                                                                                                            |                                                                                                                                       |                                                           |  |  |  |
|                              | Unit Type A (For Sale - Side Garage)                                                                                                                                                                                                                                                                                                                                                                                                                       |                                                                                                                                       | x 12                                                      |  |  |  |
|                              | Unit Type B (For Sale - No Garage)                                                                                                                                                                                                                                                                                                                                                                                                                         | 3B5P @ 107sqm2                                                                                                                        | x 3                                                       |  |  |  |
|                              | Unit Type C (Affordable House)                                                                                                                                                                                                                                                                                                                                                                                                                             | 2B4P @ 86sqm2                                                                                                                         | x 6                                                       |  |  |  |
|                              | Unit Type D (For Sale -Side Garage)                                                                                                                                                                                                                                                                                                                                                                                                                        | 3B5P @ 120sqm2                                                                                                                        | x 1                                                       |  |  |  |
|                              |                                                                                                                                                                                                                                                                                                                                                                                                                                                            | Total                                                                                                                                 | 22 No Units                                               |  |  |  |
|                              | KEY                                                                                                                                                                                                                                                                                                                                                                                                                                                        |                                                                                                                                       | ·                                                         |  |  |  |
|                              | LANDSCAPING                                                                                                                                                                                                                                                                                                                                                                                                                                                |                                                                                                                                       |                                                           |  |  |  |
|                              | EXISTING TREES ON SITE                                                                                                                                                                                                                                                                                                                                                                                                                                     | FAXX500                                                                                                                               | nm PERIMETER                                              |  |  |  |
|                              | EXISTING TREES ON SITE                                                                                                                                                                                                                                                                                                                                                                                                                                     | BLOCK P                                                                                                                               |                                                           |  |  |  |
|                              | internet                                                                                                                                                                                                                                                                                                                                                                                                                                                   |                                                                                                                                       |                                                           |  |  |  |
|                              | NEW LARGE TREES                                                                                                                                                                                                                                                                                                                                                                                                                                            |                                                                                                                                       |                                                           |  |  |  |
|                              |                                                                                                                                                                                                                                                                                                                                                                                                                                                            | GRAVEL                                                                                                                                |                                                           |  |  |  |
|                              | SHRUB PLANTING                                                                                                                                                                                                                                                                                                                                                                                                                                             | 50mm ED<br>Ramp Are                                                                                                                   | DGING SURFACE                                             |  |  |  |
|                              | GARDEN SHED<br>MIN BASE 18M X 2 3M AS<br>SEQURED COR, CODE, 2                                                                                                                                                                                                                                                                                                                                                                                              | Level Acc                                                                                                                             | ess Area                                                  |  |  |  |
|                              | REQUIRED FOR CODE, 2<br>1SOM STORAGE = 4SOM)<br>REQUIRED FOR CODE                                                                                                                                                                                                                                                                                                                                                                                          | BOUNDARIES                                                                                                                            |                                                           |  |  |  |
|                              |                                                                                                                                                                                                                                                                                                                                                                                                                                                            |                                                                                                                                       | ARY<br>HIGH CLOSE BOARDED<br>CE                           |  |  |  |
|                              | CLOTHES DRIER                                                                                                                                                                                                                                                                                                                                                                                                                                              |                                                                                                                                       | LHIGH CLOSE BORADED                                       |  |  |  |
|                              | WATER BUTT                                                                                                                                                                                                                                                                                                                                                                                                                                                 | TYPE C-31.57<br>SCREEN AD                                                                                                             | HIGH TIMBER FENCE<br>GH X 20m WIDE PRIVACY<br>ACENT HOUSE |  |  |  |
|                              | REQUIRED FOR CODE                                                                                                                                                                                                                                                                                                                                                                                                                                          | ABDAUENT                                                                                                                              | HIGH TIMBER FENCE WITH                                    |  |  |  |
|                              | WHEEL IS BINS (3NS.)                                                                                                                                                                                                                                                                                                                                                                                                                                       |                                                                                                                                       | n HIGH METAL RAILINGS                                     |  |  |  |
|                              |                                                                                                                                                                                                                                                                                                                                                                                                                                                            |                                                                                                                                       | 0 STAINED TIMBER                                          |  |  |  |
|                              | SOLAR BANELS ON BROFF                                                                                                                                                                                                                                                                                                                                                                                                                                      |                                                                                                                                       |                                                           |  |  |  |
|                              | PROTECTION TO ROOTING ZONES OF ALL EXISTING TREES TO BE ARBORICULTURAL<br>SPECIALIST DETAILS IN ORDER TO PREVENT ROOT DAMAGE.<br>SOFT LANDSCAPING TO FOLLOW UNDER SEPARATE COVER FROM LANDSCAPING<br>SPECIALIST<br>FOR BOUNDARY DETAILS PLEASE REFER TO<br>DRAWINGS TO BE READ IN CONJUNCTION WITH SEPARATE CONSTRUCTION NOTES AND<br>EMPLOYERS REQUIREMENTS<br>ALL PROPOSED BOUNDARIES TO BE SIGNED OFF BY SBD OFFICER<br>FOR BLOCK TYPES PLEASE REFER TO |                                                                                                                                       |                                                           |  |  |  |
|                              | FIRST FLOOR PLAN - NTS                                                                                                                                                                                                                                                                                                                                                                                                                                     |                                                                                                                                       |                                                           |  |  |  |
|                              |                                                                                                                                                                                                                                                                                                                                                                                                                                                            |                                                                                                                                       |                                                           |  |  |  |
|                              |                                                                                                                                                                                                                                                                                                                                                                                                                                                            |                                                                                                                                       |                                                           |  |  |  |
|                              |                                                                                                                                                                                                                                                                                                                                                                                                                                                            |                                                                                                                                       |                                                           |  |  |  |
|                              |                                                                                                                                                                                                                                                                                                                                                                                                                                                            |                                                                                                                                       |                                                           |  |  |  |
|                              |                                                                                                                                                                                                                                                                                                                                                                                                                                                            |                                                                                                                                       |                                                           |  |  |  |
|                              |                                                                                                                                                                                                                                                                                                                                                                                                                                                            |                                                                                                                                       |                                                           |  |  |  |
|                              |                                                                                                                                                                                                                                                                                                                                                                                                                                                            |                                                                                                                                       |                                                           |  |  |  |
|                              | i                                                                                                                                                                                                                                                                                                                                                                                                                                                          |                                                                                                                                       | ;<br>                                                     |  |  |  |
|                              |                                                                                                                                                                                                                                                                                                                                                                                                                                                            |                                                                                                                                       |                                                           |  |  |  |
|                              |                                                                                                                                                                                                                                                                                                                                                                                                                                                            |                                                                                                                                       |                                                           |  |  |  |
|                              |                                                                                                                                                                                                                                                                                                                                                                                                                                                            |                                                                                                                                       |                                                           |  |  |  |
| Rev C - Layout revised as p  | er planners comments Feb 11 CG                                                                                                                                                                                                                                                                                                                                                                                                                             |                                                                                                                                       |                                                           |  |  |  |
| Rev B - Layout revised as pe | er planners comments Jan 11 CG<br>er planners comments Nov 10 CG                                                                                                                                                                                                                                                                                                                                                                                           |                                                                                                                                       |                                                           |  |  |  |
|                              |                                                                                                                                                                                                                                                                                                                                                                                                                                                            | size status Diopping                                                                                                                  |                                                           |  |  |  |
| Swallow House Lane           | Proposed Site Plan - Roof                                                                                                                                                                                                                                                                                                                                                                                                                                  |                                                                                                                                       | AWING No                                                  |  |  |  |

Swallow House Lane Hayfield SK22 2HB

JOHN MCCALL ARCHITECT No .1 Arts Village, Henry Street, Liverprod 5BS Tel: 0151 707 1818

|                             | 891            | L002 C                 | I |
|-----------------------------|----------------|------------------------|---|
|                             | DRAWN by<br>SK |                        | l |
| x: 707 1819<br>nccall.co.uk | May 10         | SCALE (u.n.o)<br>1:250 |   |

| JOHN MCCALL ARCHITECTS LTD                                                          | DRAWN by       |     |
|-------------------------------------------------------------------------------------|----------------|-----|
|                                                                                     | DATE<br>May 10 |     |
| Old Coop Building, Church Street, Hayfield, SK22 2JE e-mail: admin@johnmccall.co.uk | Iviay 10       | 1.2 |