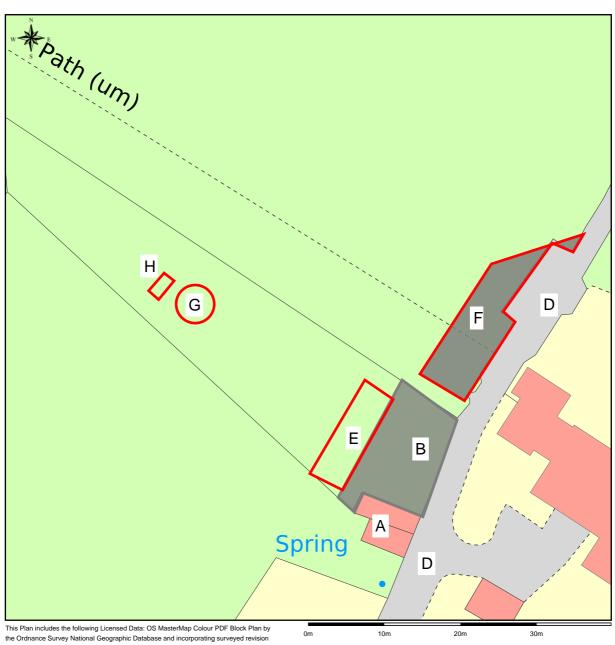

Scale: 1:500, paper size: A4

Location Plan for Proposed Will Hey Farm Stable Block

For Planning Application PP-01551555

- A Existing Stable
- B Existing hard standing
- D Existing lane
- E Proposed Stable
- F Proposed hard standing
- G Proposed Greenhouse
- H Proposed Garden shed