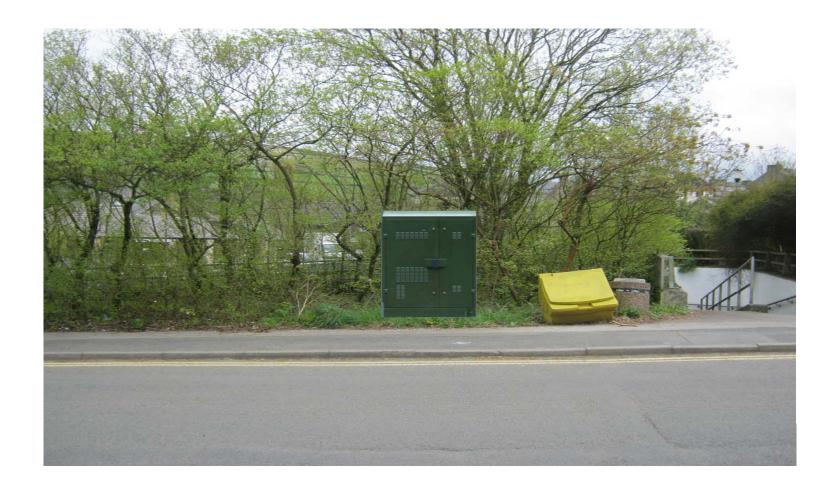

## PCP002

DSLAM LOCATION Station Road O/S 40 Station road New Mills Derbyshire SK22 2ES 403642 386880

DSLAM Power Cable/Route

DSLAM to JB Route

As Laid
Date:
Drawn By:

Comments: