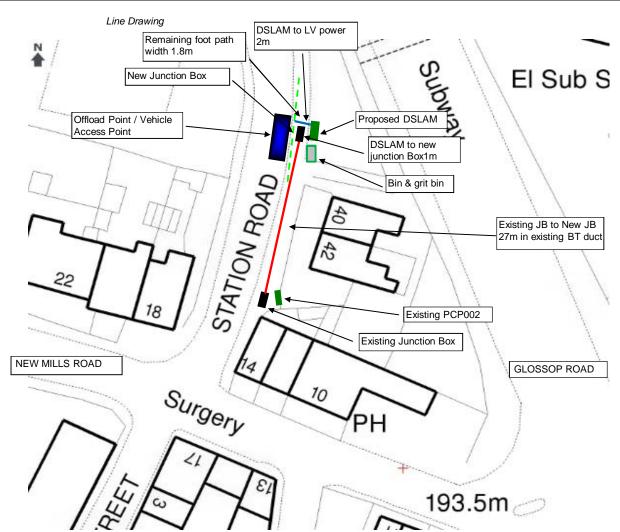

## PCP002

DSLAM LOCATION Station Road O/S 40 Station road New Mills Derbyshire SK22 2ES 403642 386880

DSLAM Power Cable/Route

DSLAM to JB Route

As Laid
Date:
Drawn By:

Comments: