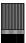

•

.

| project            |   | materials key                                                         |
|--------------------|---|-----------------------------------------------------------------------|
| the Stewart House  | а | existing gritstone wall retained                                      |
|                    | b | low vegetation                                                        |
| job number         | C | metal framed balcony, timber lining                                   |
| 1305               | d | green roof over garage                                                |
|                    | 0 | green roof over accommodation                                         |
|                    | f | rooflight                                                             |
| title              | g | cut stone capping to stone walls                                      |
| proposed site plan | h | solar thermal roof mounted panels                                     |
|                    | 1 | space for photovoltaic panels<br>(future installation)                |
| drawing number     | k | slate roof                                                            |
| al(05)300          | I | recessed gutter                                                       |
|                    | m | paved patio                                                           |
|                    | n | turfed rear garden                                                    |
| revision           | р | permeable resin bound gravel<br>driveway and path                     |
| В                  | q | timber gated recess for recycling / wheely bins                       |
| scale              | r | through coloured render                                               |
| 1:1000 @ A3        | S | treated timber cladding                                               |
|                    | t | ber / aluminium composite windows<br>(dark grey aluminium externally) |
| date               | u | stone walling - horizontal format                                     |
| feb 2011           | v | rainwater harvesting tank recessed<br>under patio                     |
|                    | w | garage door                                                           |
| drawn by           | У | treated timber front door                                             |
| rĎ                 | z | dark grey aluminium panel to match<br>windows                         |
|                    |   |                                                                       |