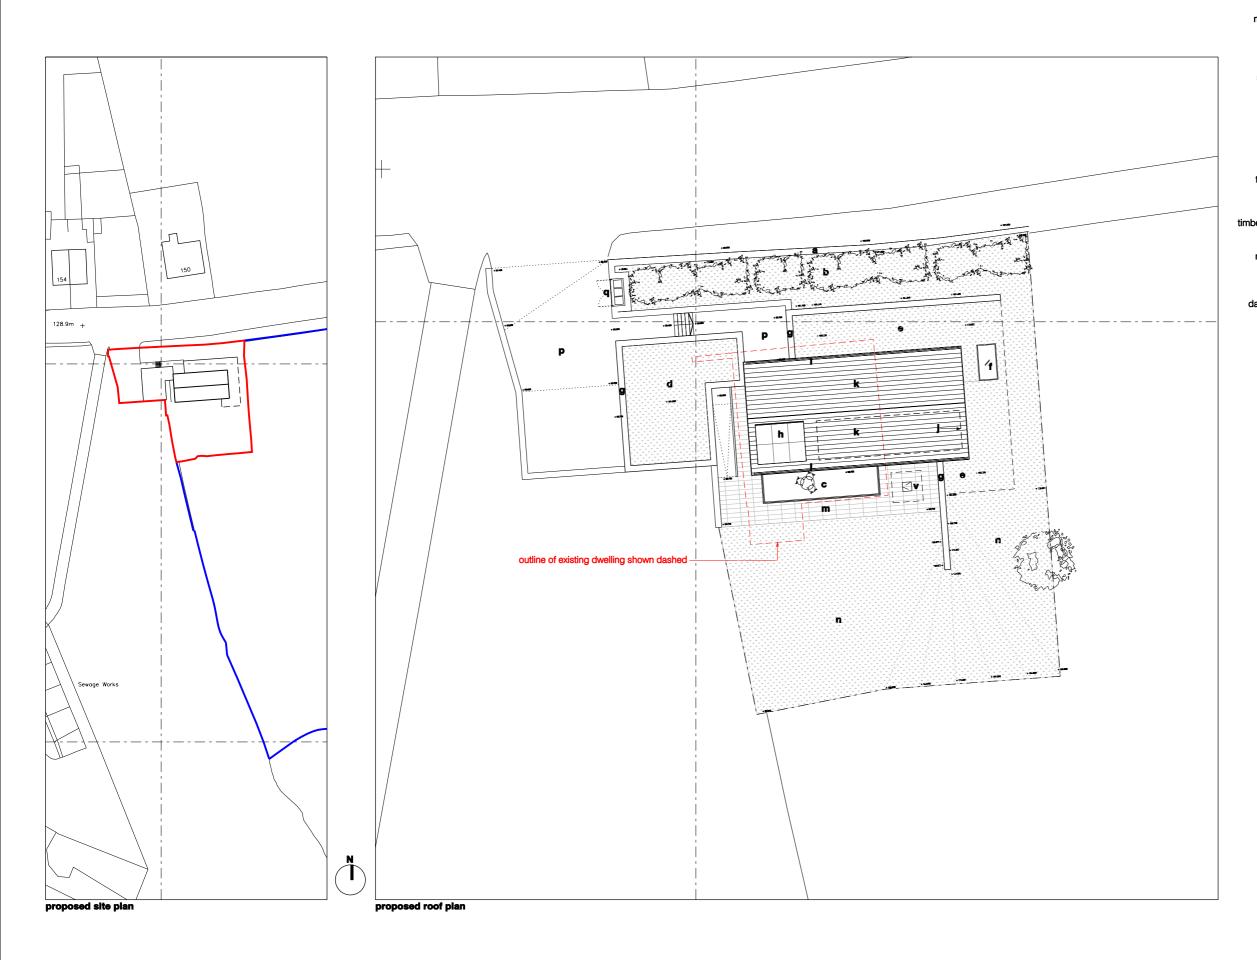

•

.

| project            |   | materials key                                                         |
|--------------------|---|-----------------------------------------------------------------------|
| the Stewart House  | а | existing gritstone wall retained                                      |
|                    | b | low vegetation                                                        |
| job number         | C | metal framed balcony, timber lining                                   |
| 1305               | d | green roof over garage                                                |
|                    | 0 | green roof over accommodation                                         |
|                    | f | rooflight                                                             |
| title              | g | cut stone capping to stone walls                                      |
| proposed site plan | h | solar thermal roof mounted panels                                     |
|                    | 1 | space for photovoltaic panels<br>(future installation)                |
| drawing number     | k | slate roof                                                            |
| al(05)300          | I | recessed gutter                                                       |
|                    | m | paved patio                                                           |
|                    | n | turfed rear garden                                                    |
| revision           | р | permeable resin bound gravel<br>driveway and path                     |
| В                  | q | timber gated recess for recycling / wheely bins                       |
| scale              | r | through coloured render                                               |
| 1:1000 @ A3        | S | treated timber cladding                                               |
|                    | t | ber / aluminium composite windows<br>(dark grey aluminium externally) |
| date               | u | stone walling - horizontal format                                     |
| feb 2011           | v | rainwater harvesting tank recessed<br>under patio                     |
|                    | w | garage door                                                           |
| drawn by           | У | treated timber front door                                             |
| rĎ                 | z | dark grey aluminium panel to match<br>windows                         |
|                    |   |                                                                       |