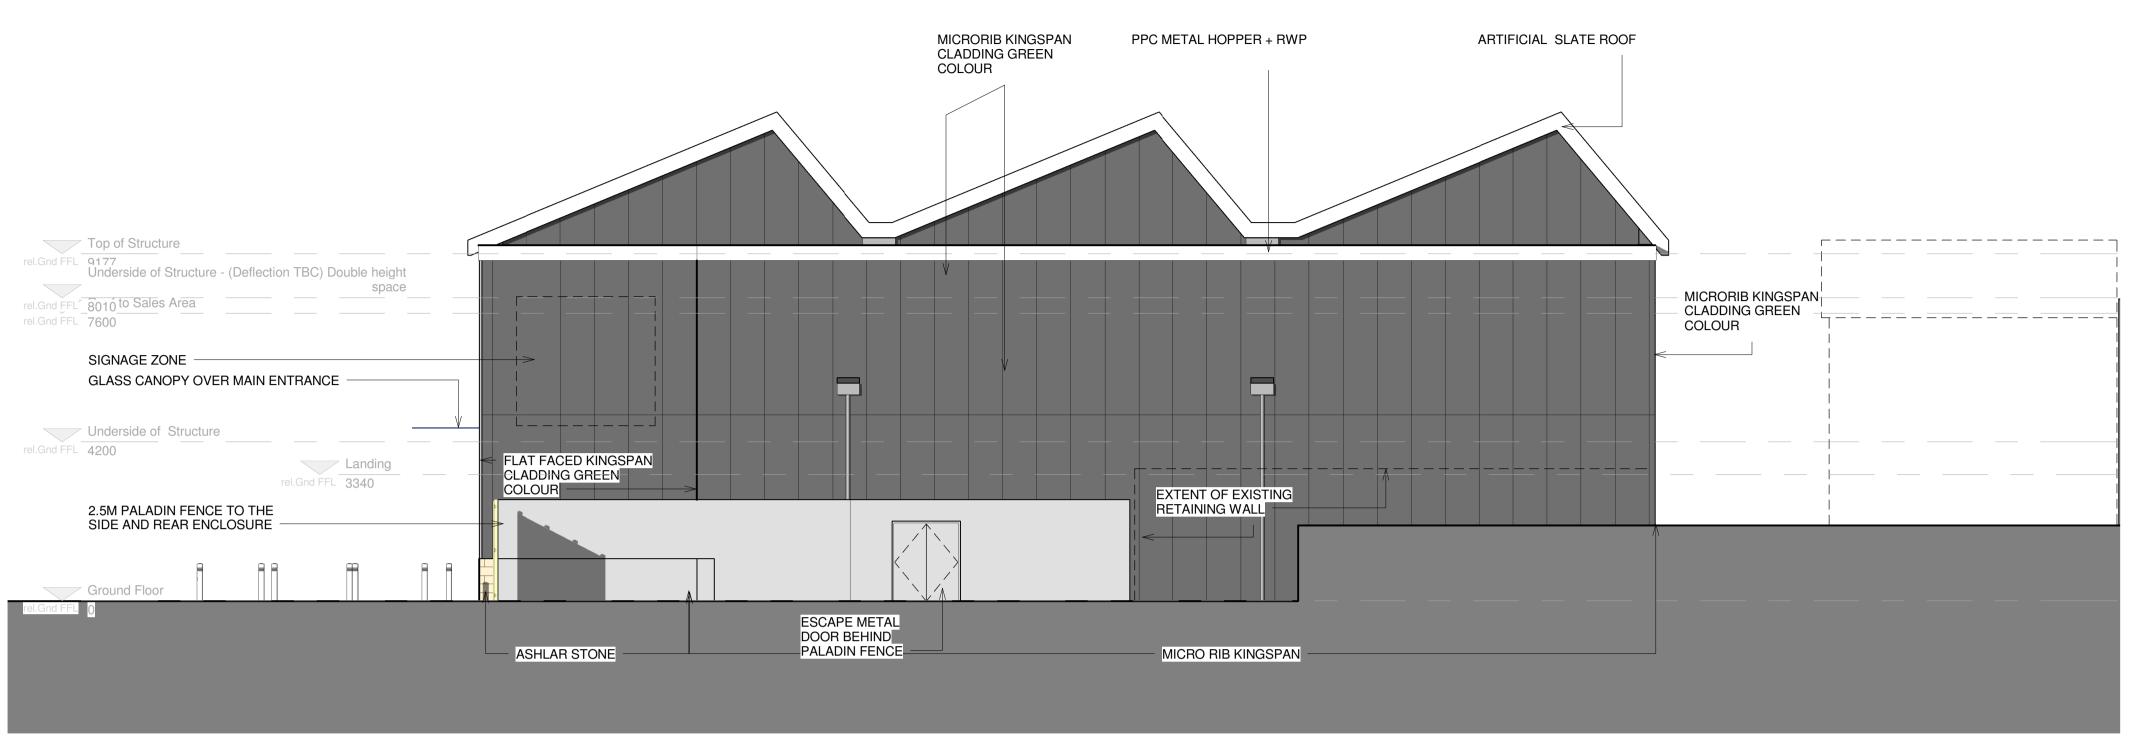

East - Proposed
1:100

SHELL TO INCLUDE

1. ESCAPE STAIRS & WALL ENCLOSURE
2. LIFT SHAFT LESS FRONT WALL & PIT 3. EXTERNAL WALL AT FIRST FLOOR LEVEL

PRELIMINARY AREAS
SUBJECT TO FULL PLANNING, SURVEY &
CONSTRUCTION DETAILS

KEYPLAN

SUBJECT TO PLANNING & SURVEY

K Design ammendments in accordance with comments from Dave Barwick of Lewis & Hickey Architects Design ammendments inc design of service area,inclusion of steel roller shutter, M/E in accordance with David Shafeshaft DTM on 02.02.11 Additional glazing & external door to east elevation, annotation to include green Kingspan H Design development inc roof over sales G Design development 06.01.11 23.12.10 F Design development 20.12.10 E Ammendments in line with Wates design comments 19.12.10 15.12.10 D Design development, ammended site plan C Design development 08.12.10 B Revised heights in accordance with SE design inc JP 07.12.10 structure supporting mezzanine A Revised Heights to sales and cafe area in accordance with PM Instruction Description