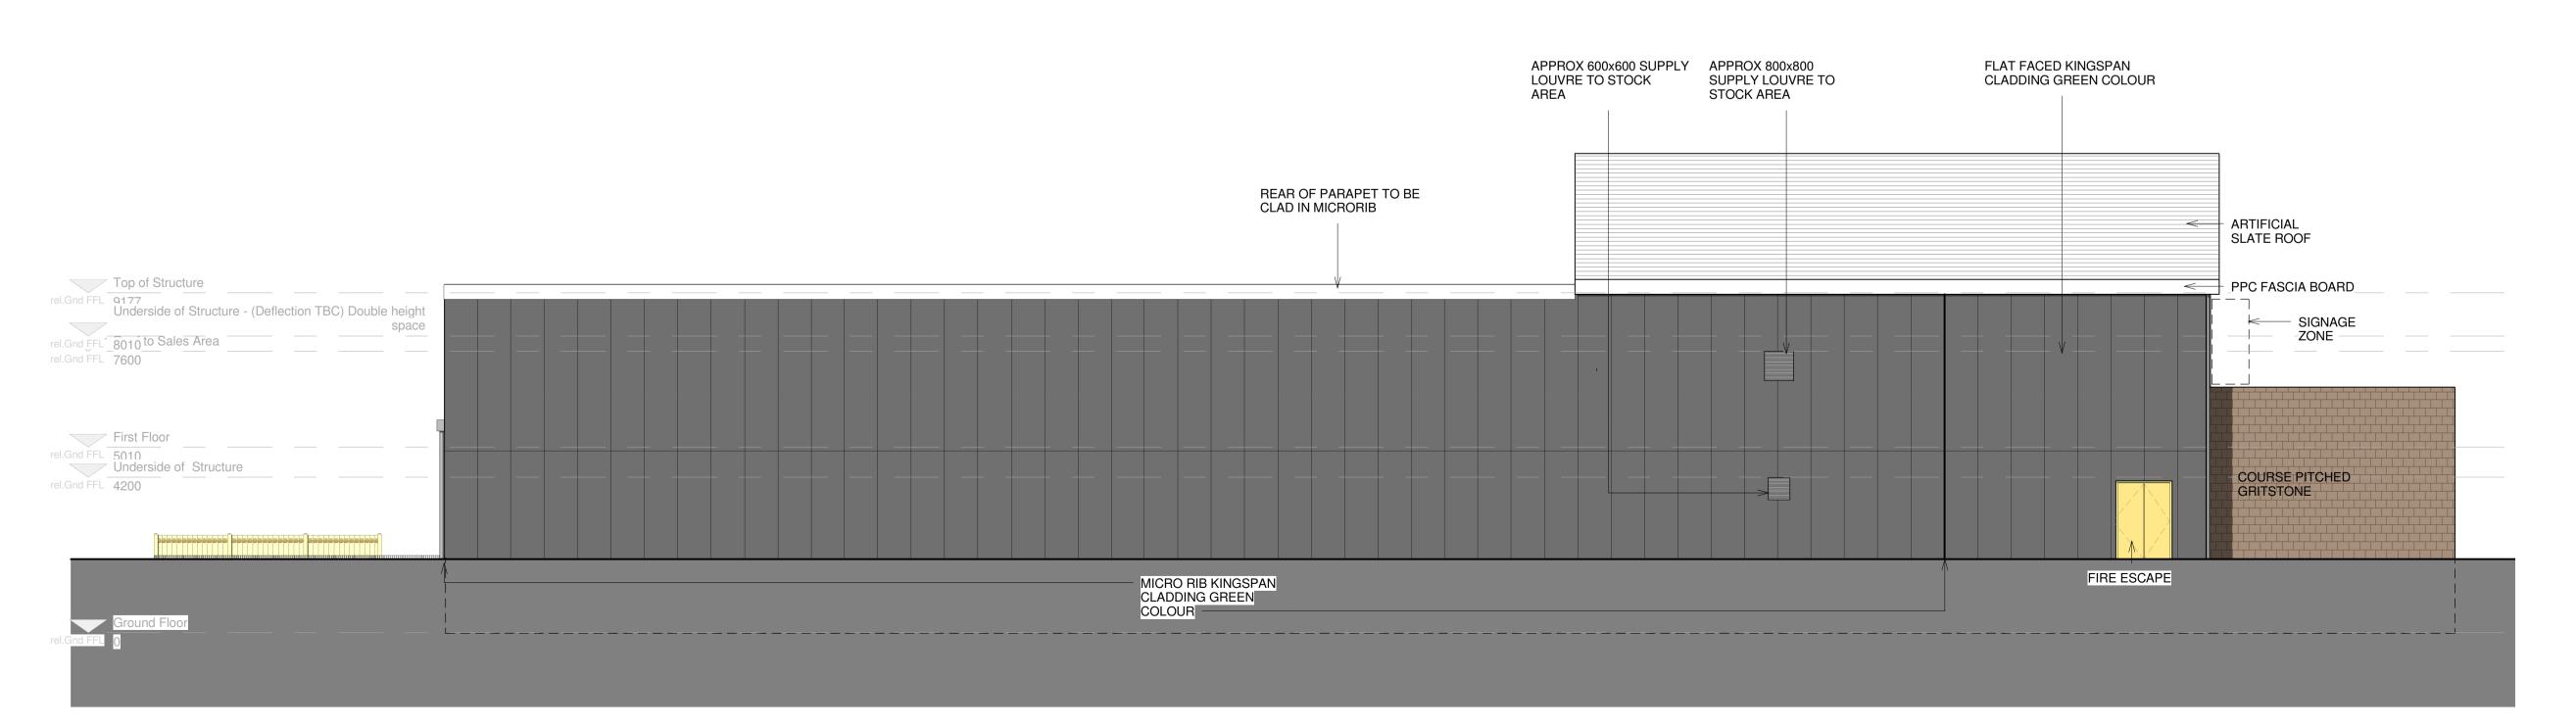

## North - Proposed

1:100

P:\MCAD\P2951-P2999\P2952\CAD\Revit\Models\Unit 2\m&s OPTION 3.rvt

NOTES
The Contractor is to check all dimensions and conditions on site before commencing. Do not scale from this drawing.
This drawing remains the copyright of POZZONI LLP. SCALE BARS - TO BE USED ONLY AS GUIDANCE IT IS THE RESPONSIBILITY OF THE TENANT AND CONTRACTOR TO CARRY OUT FULL INDEPENDENT SURVEY INC CHECK TO ALL DIMENSIONS, STRUCTURE,
M&E ON SITE PRIOR TO WORK ON
SITE/CONSTRUCTION/FIT OUT COMMENCING.

SHELL TO INCLUDE

1. ESCAPE STAIRS & WALL ENCLOSURE
2. LIFT SHAFT LESS FRONT WALL & PIT 3. EXTERNAL WALL AT FIRST FLOOR LEVEL

PRELIMINARY AREAS
SUBJECT TO FULL PLANNING, SURVEY &
CONSTRUCTION DETAILS

KEYPLAN

SUBJECT TO PLANNING & SURVEY

K Design ammendments in accordance with comments from Dave Barwick of Lewis & Hickey Architects Design ammendments inc design of service area,inclusion of steel roller shutter, M/E in accordance with David Shafeshaft DTM on 02.02.11 Additional glazing & external door to east elevation, annotation to include green Kingspan H Design development inc roof over sales G Design development 06.01.11 23.12.10 F Design development 20.12.10 E Ammendments in line with Wates design comments 19.12.10 15.12.10 D Design development, ammended site plan C Design development 08.12.10 B Revised heights in accordance with SE design inc JP 07.12.10 structure supporting mezzanine A Revised Heights to sales and cafe area in accordance with PM Instruction Description