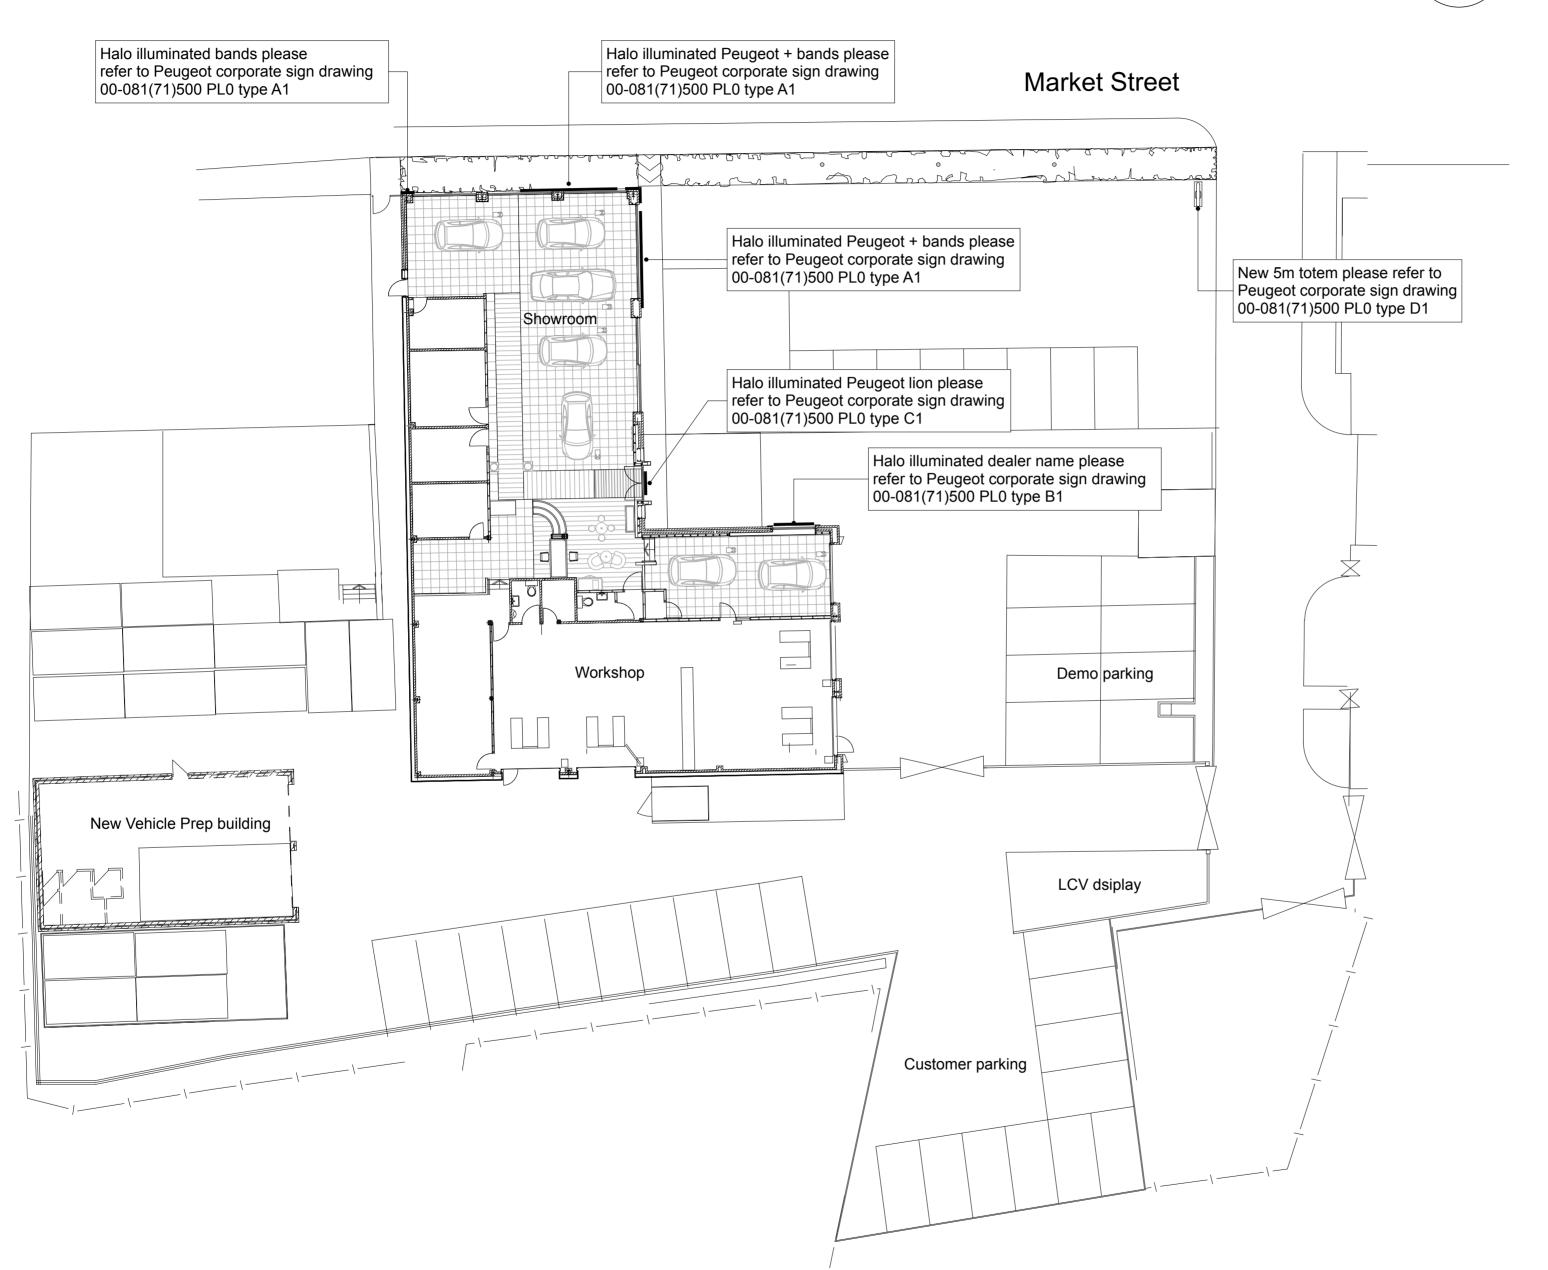

## HORDERNS MOTOR HOUSE LTD **79-85 MARKET STREET CHAPEL-EN-LE-FRITH**

## SIGNAGE SITE PLAN

| scale      | date     | drawn | checked |
|------------|----------|-------|---------|
| 1:200 @ A2 | 23.02.11 | AWS   | SJM     |

This drawing is © Bond Bryan Architects Ltd. If in doubt ASK. Drawing measurements shall not be obtained by scaling. Verify all dimensions prior to construction. Immediately report any discrepancies on this drawing to Architect. This drawing shall be read in conjunction with associated specifications and related consultant's documents.