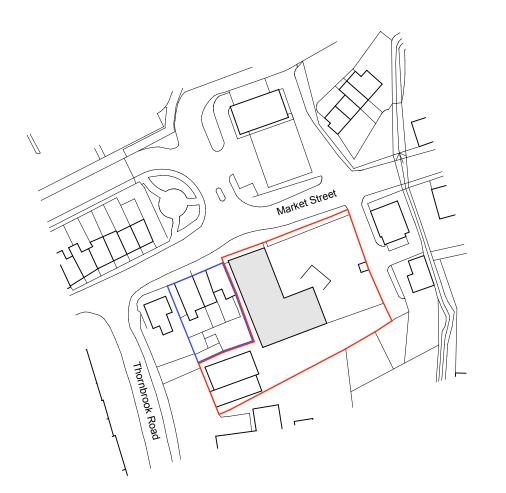

## notes

Ν

This drawing is based on third party information, which may be inaccurate. Verification shall be obtained by independent professional survey.

This Ordnance Survey plan is reproduced under OS Contract Licence number 1012919

## PEUGEOT MOTOR COMPANY PLC

HORDERNS MOTOR HOUSE LTD 79-85 MARKET STREET CHAPEL-EN-LE-FRITH

## LOCATION PLAN

| L0    |
|-------|
| ision |
| 1     |
| cked  |
|       |

This drawing is © Bond Bryan Architects Ltd. If in doubt ASK. Drawing measurements shall not be obtained by scaling. Verify all dimensions prior to construction. Immediately report any discrepancies on this drawing to Architect. This drawing shall be read in conjunction with associated specifications and related consultant's documents.