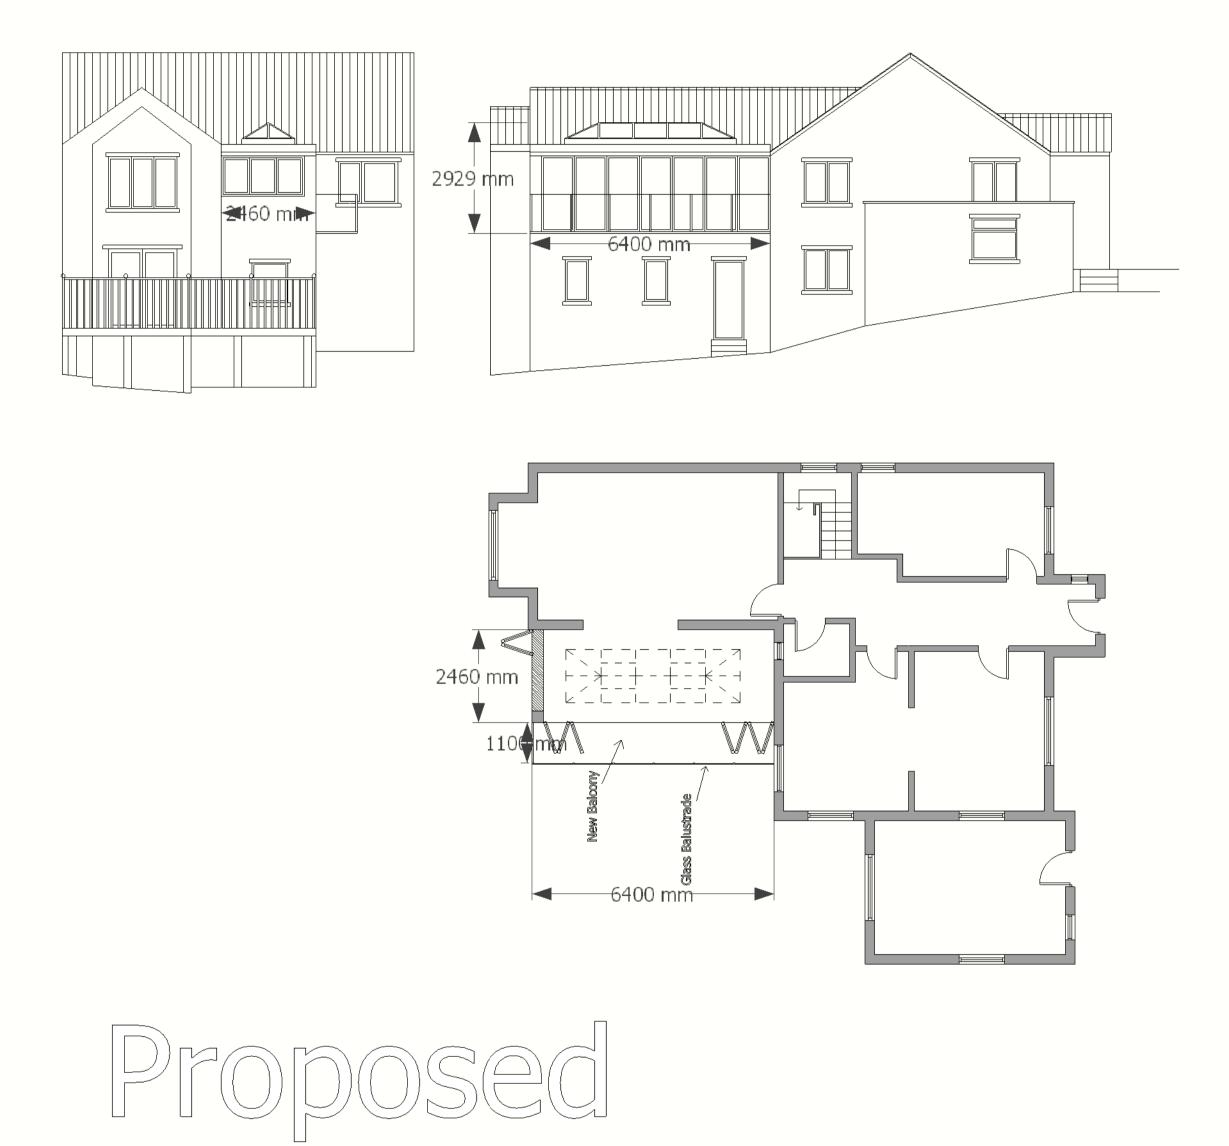

#### Glazing -

4mm Toughened Clear Float (Outer Pane) 16mm Argon Gas Cavity 4mm Toughened Low - E (Inner Pane)

Centre Pane U-Value - 1.10 W p/m<sup>2</sup> K (°C)

The structure conforms to Document "L" of the current and pending generation of Building Regulations by achieving a typical overall U-Value of 1.60 W p/m<sup>2</sup> K (°C).

#### Doors -

There will be a set of seven bi-fold doors

These will be fitted with a high security multi point locking mechanism as standard.

#### Ventilation -

There will be Two Manual vents

These vents will be operated using screw jack actuators.

### Building Works -

All associated building works are to be completed by others prior to final installation of the glass structure.

## <u>Important Note -</u>

Please do not build from this drawing. I