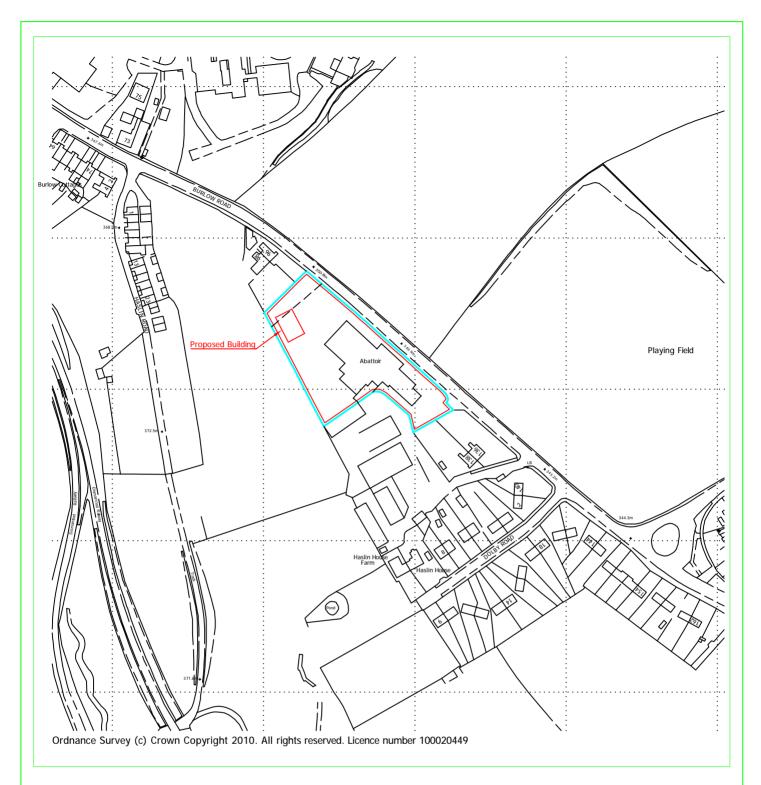

Reproduced from Ordnance Survey digital map data, 1:2500 scale, by permission of Ordnance Survey on behalf of The Controller of Her Majesty's Stationery Office. © Crown copyright. All rights reserved. Licence Number: 100046980

| Client:  | F Redfern & Sons Ltd<br>Haslin Abattoir, Burlow Road,<br>Harpur Hill, Buxton. SK17 9HT |                                                                                      | Drawn: Dianne Critchlow                        | Designed: |         |
|----------|----------------------------------------------------------------------------------------|--------------------------------------------------------------------------------------|------------------------------------------------|-----------|---------|
| Project: | Proposed Building                                                                      |                                                                                      | Checked:                                       | Approved: |         |
| Title:   | Location plan                                                                          |                                                                                      | Index no.: Date: 20/09/10  Scales: 1:2500 @ A4 |           | 0/09/10 |
| $\Delta$ | Allen & Hunt Ltd<br>Construction Engineers                                             | Narlow Works, Thorpe<br>ASHBOURNE. DE6 2AT<br>Tel: 01335 350419<br>Fax: 01335 350533 | Drg. No.                                       | 1-003     | Rev.    |